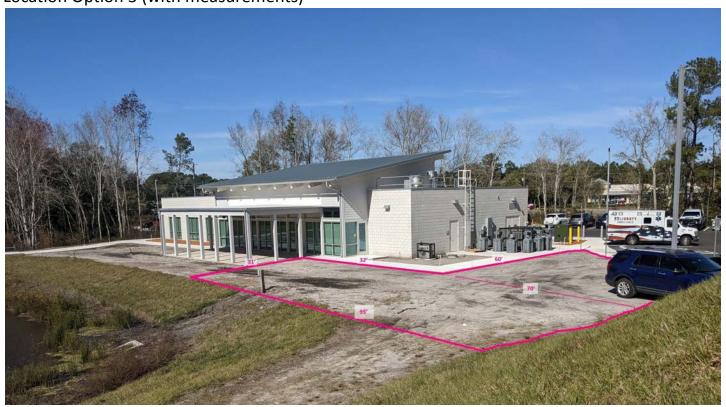

Location Option 2 (from parking lot)

EXTERIOR 3-DIMENSIONAL PUBLIC ART SOUTHSIDE COMMUNITY CENTER & PARK

Location Option 3 (with measurements)

EXTERIOR 3-DIMENSIONAL PUBLIC ART SOUTHSIDE COMMUNITY CENTER & PARK