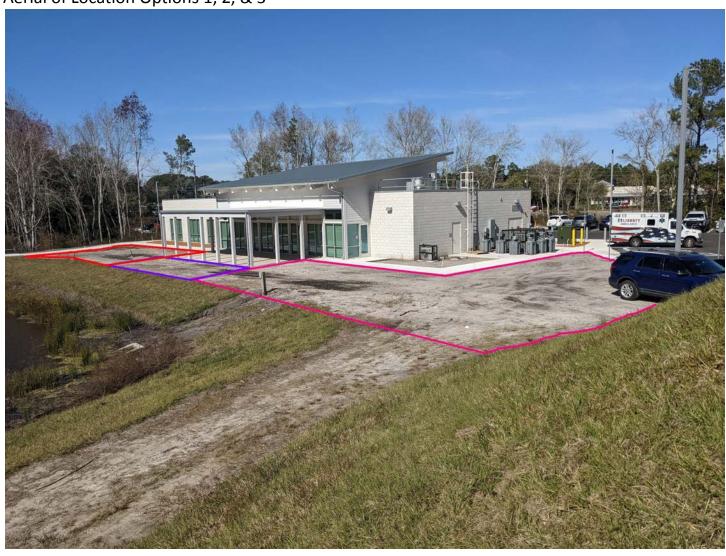

#### **SITE LOCATIONS**

Aerial of Location Options 1, 2, & 3

EXTERIOR 3-DIMENSIONAL PUBLIC ART SOUTHSIDE COMMUNITY CENTER & PARK

Location Option 1 & 2 (with measurements)

EXTERIOR 3-DIMENSIONAL PUBLIC ART SOUTHSIDE COMMUNITY CENTER & PARK