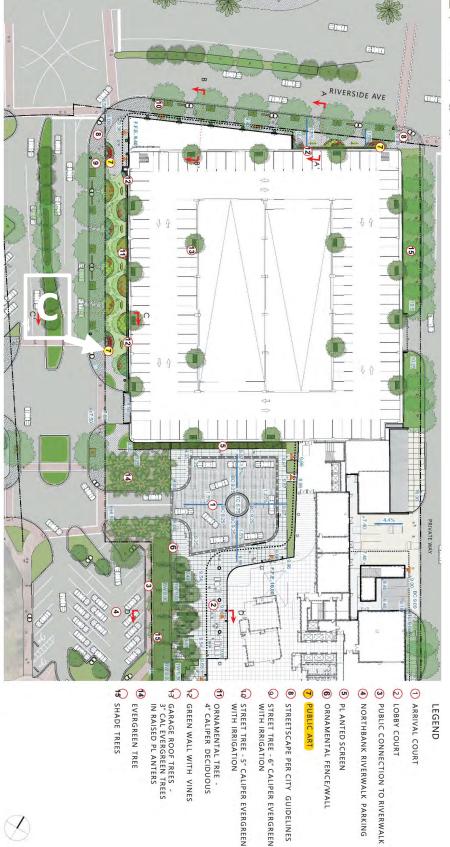

## **SITE MAP**

# LANDSCAPE PLAN - ENLARGEMENT

- 1 ARRIVAL COURT
- A NORTHBANK RIVERWALK PARKING 3 PUBLIC CONNECTION TO RIVERWALK
- 5 PL ANTED SCREEN

- 8 STREETSCAPE PER CITY GUIDELINES
- © STREET TREE 6" CALIPER EVERGREEN WITH IRRIGATION
- ORNAMENTAL TREE -
- GREEN WALL WITH VINES
- EVERGREEN TREE

## **SITE MAP**

SCALE

# LANDSCAPE PLAN - ENLARGEMENT

- 1 ARRIVAL COURT
- 3 PUBLIC CONNECTION TO RIVERWALK 2 LOBBY COURT
- A NORTHBANK RIVERWALK PARKING
- 5 PL ANTED SCREEN
- 6 ORNAMENTAL FENCE/WALL

- © STREET TREE 6" CALIPER EVERGREEN WITH IRRIGATION 8 STREETSCAPE PER CITY GUIDELINES
- STREET TREE 5" CALIPER EVERGREEN WITH IRRIGATION
- ORNAMENTAL TREE -
- 3" CAL EVERGREEN TREES
  IN RAISED PL ANTERS GREEN WALL WITH VINES
- EVERGREEN TREE SHADE TREES