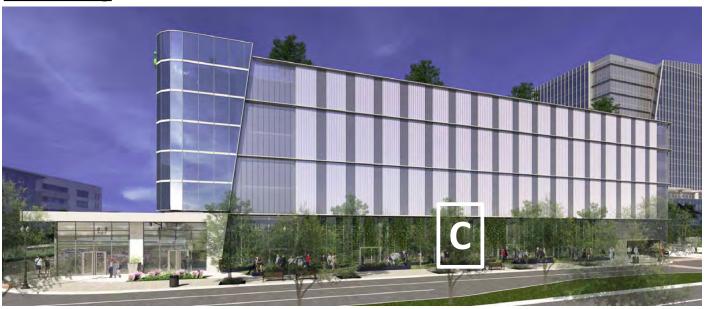

### **LOCATION C**

- Art will be situated at main entrance.
- Space available for placement is in pre-set area 21'6"w X 7'6" d
- First floor sits at 15' and client desires works are proportionate

### **CLIENT INTENTION FOR ART SELECTED**

- This primary focal space must exhibit an innovative and powerful work
- Desired material here is digital art projected onto stone substrate
- Representative of global nature of company, works in 110 different countries
- Please study brand deck (pages 5-10) for best sense of FIS' mission, vision, purpose and reach for subjective or objective inclusion in the artwork

# LOCATIONS A, B & C SITE IMAGES - FEB 22, 2022

# Rendering

Site currently under construction