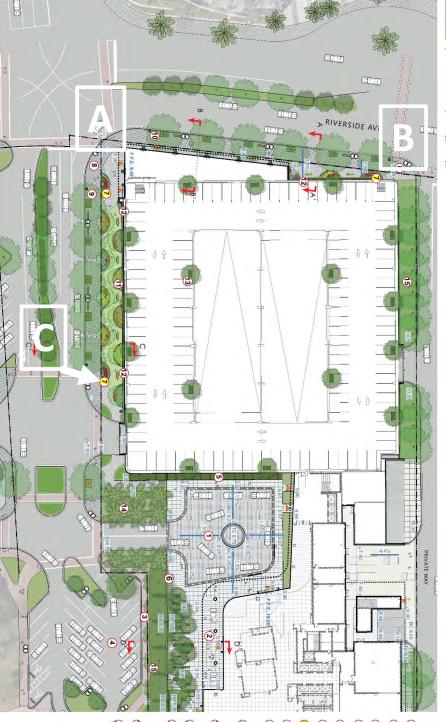

## **SITE MAP**

# LANDSCAPE PLAN - ENLARGEMENT

- 1 ARRIVAL COURT
- A NORTHBANK RIVERWALK PARKING 3 PUBLIC CONNECTION TO RIVERWALK
- 5 PL ANTED SCREEN

- 8 STREETSCAPE PER CITY GUIDELINES
- © STREET TREE 6" CALIPER EVERGREEN WITH IRRIGATION
- ORNAMENTAL TREE -
- GREEN WALL WITH VINES
- EVERGREEN TREE

## **SITE MAP**

SCALE

# LANDSCAPE PLAN - ENLARGEMENT

- 1 ARRIVAL COURT
- 3 PUBLIC CONNECTION TO RIVERWALK 2 LOBBY COURT
- A NORTHBANK RIVERWALK PARKING
- 5 PL ANTED SCREEN
- 6 ORNAMENTAL FENCE/WALL

- © STREET TREE 6" CALIPER EVERGREEN WITH IRRIGATION 8 STREETSCAPE PER CITY GUIDELINES
- STREET TREE 5" CALIPER EVERGREEN WITH IRRIGATION
- ORNAMENTAL TREE -
- 3" CAL EVERGREEN TREES
  IN RAISED PL ANTERS GREEN WALL WITH VINES
- EVERGREEN TREE SHADE TREES