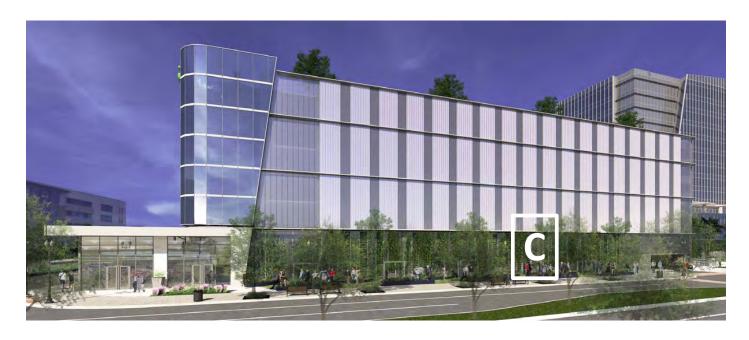

### **LOCATION C**

- Art will be situated at main entrance.
- Space available for placement is in pre-set area 21'6"w X 7'6" d
- First floor sits at 15' and client desires works are proportionate

### **CLIENT INTENTION FOR ART SELECTED**

- This primary focal space must exhibit an innovative and powerful work
- Desired material here is digital art projected onto stone substrate
- Representative of global nature of company, works in 110 different countries
- Please study brand deck (pages 5-10) for best sense of FIS' mission, vision, purpose and reach for subjective or objective inclusion in the artwork

# LOCATIONS A, B & C SITE IMAGES - FEB 22, 2022