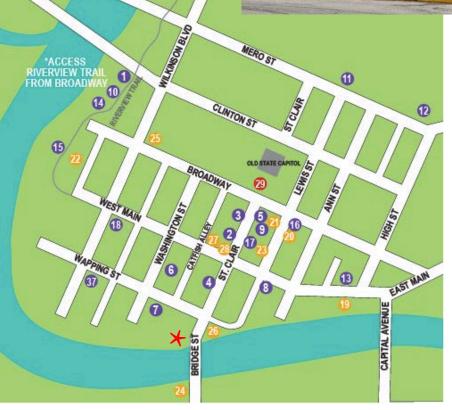

The general install area for the sculptural bench is in yellow on the pictures above. The blue star depicts the general location where the historical marker will be placed (3 feet in front of the planter). Exact location of the bench within this space will be determined in partnership with the selected artist based on the size and form of the design. The sculpture must be anchored to the sidewalk. The closest building to the site for google earth imagery is 126 St. Clair St, Frankfort KY, 40601. Note, the images may show a temporary sculpture that is no longer installed. The map to the left depicts Frankfort's current public art installations with this future install depicted with \*.