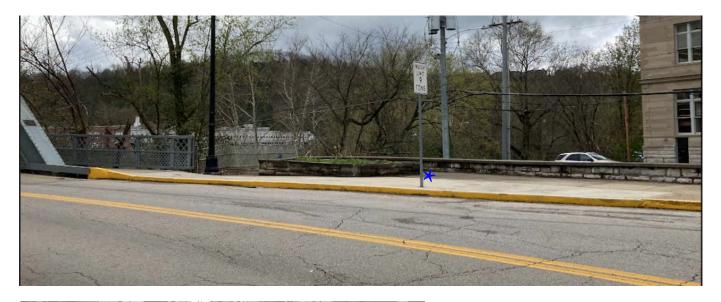

The general install area for the sculptural bench is in yellow on the pictures above. The blue star depicts the general location where the historical marker will be placed (3 feet in front of the planter). Exact location of the bench within this space will be determined in partnership with the selected artist based on the size and form of the design. The sculpture must be anchored to the sidewalk. The closest building to the site for google earth imagery is 126 St. Clair St, Frankfort KY, 40601. Note, the images may show a temporary sculpture that is no longer installed. The map to the left depicts Frankfort's current public art installations with this future install depicted with \*.