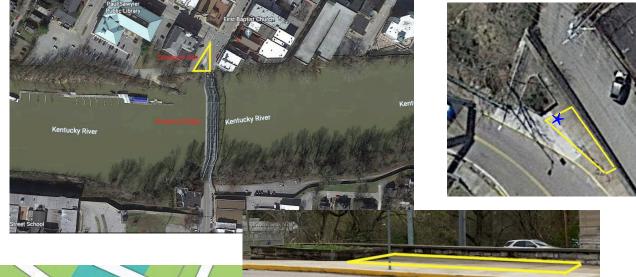

The general install area for the sculptural bench is in yellow on the pictures above. The blue star depicts the general location where the historical marker will be placed (3 feet in front of the planter). Exact location of the bench within this space will be determined in partnership with the selected artist based on the size and form of the design. The sculpture must be anchored to the sidewalk. The closest building to the site for google earth imagery is 126 St. Clair St, Frankfort KY, 40601. Note, the images may show a temporary sculpture that is no longer installed. The map to the left depicts Frankfort's current public art installations with this future install depicted with \*.