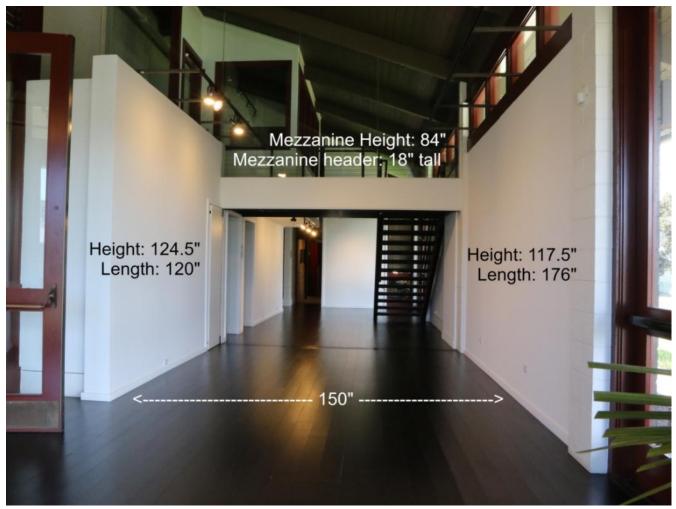

## Hāmākua Gallery

Floorplan = 750 square feet Wall Space = 56 linear feet Wall heights vary from 8 feet to 10 feet tall

view from atrium / lobby entrance

Wall on right is the first wall seen when entering the gallery.