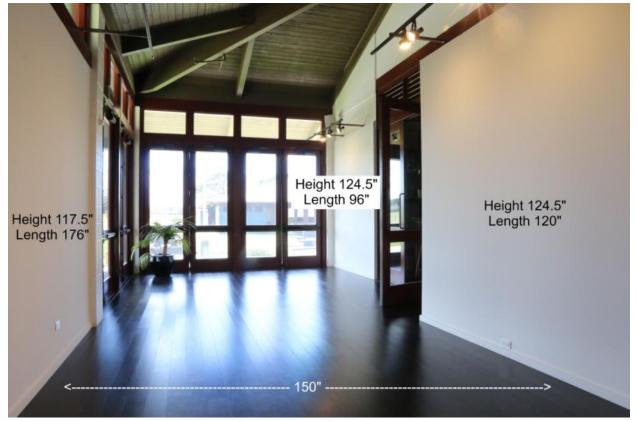

Doorway on the right is the main entrance to the gallery, just off the main lobby and bar area of the theater. The glass doors are only used in an emergency.

Staff entrance to the building (on the right), hallway to offices and backstage on the left. Stairs to mezzanine.