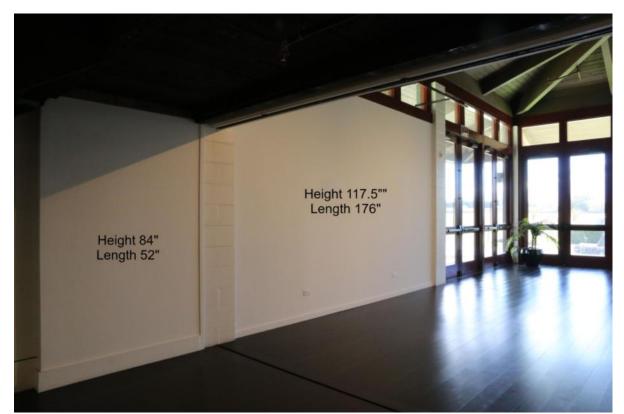

There is space under the stairs that is commonly used for small artworks, video monitors, or installations.

The doorway on the right side of the picture is an Emergency Exit

hallway adjacent to stairs

Under the Mezzanine looking back towards the Emergency Exit and atrium. Windows are UV protected.