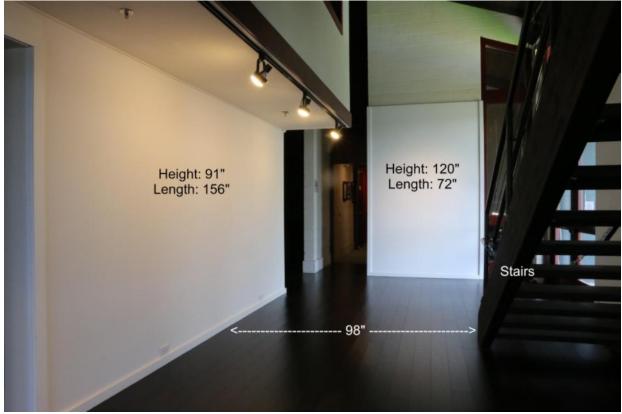

There is space under the stairs that is commonly used for small artworks, video monitors, or installations.

The doorway on the right side of the picture is an Emergency Exit

hallway adjacent to stairs

Under the Mezzanine looking back towards the Emergency Exit and atrium. Windows are UV protected.