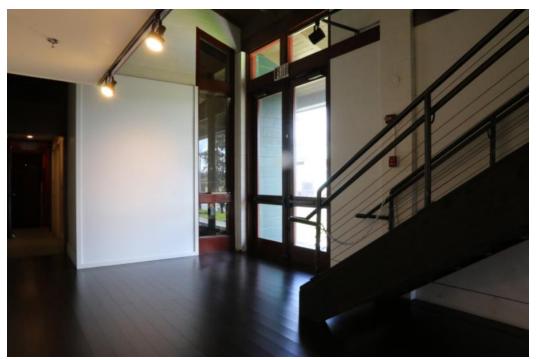

## Hāmākua Gallery

Floorplan = 750 square feet Wall Space = 56 linear feet Wall heights vary from 8 feet to 10 feet tall

view from atrium / lobby entrance

Wall on right is the first wall seen when entering the gallery.

There is space under the stairs that is commonly used for small artworks, video monitors, or installations.

The doorway on the right side of the picture is an Emergency Exit

hallway adjacent to stairs

Under the Mezzanine looking back towards the Emergency Exit and atrium. Windows are UV protected.

Doorway on the right is the main entrance to the gallery, just off the main lobby and bar area of the theater. The glass doors are only used in an emergency.

Staff entrance to the building (on the right), hallway to offices and backstage on the left. Stairs to mezzanine.