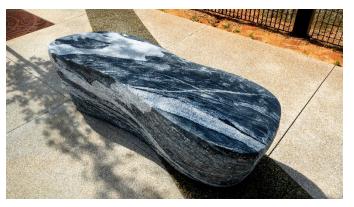

## LYNX BLUE LINE STATION ART OPPORTUNITY EXAMPLES

## Counterclockwise from Left:

- Sugar Creek Station Windscreen art, column cladding, and canopy finials by Chandra Cox
  Parkwood Station – Art bench and decorative concrete by Maria Artemis
- McCullough Station Art bench, art fencing, windscreen art, and column cladding by Shaun Cassidy