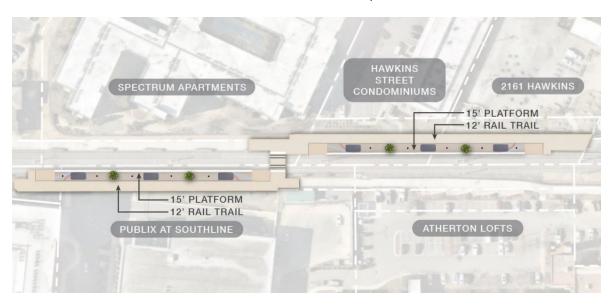

## **PROJECT LOCATION**

The project will be located on the LYNX Blue Line between the New Bern Station and East/West Blvd. Station. The South End Station will be sited behind the Publix located at 2222 South Blvd. Charlotte NC, 28203. See aerial layout below: