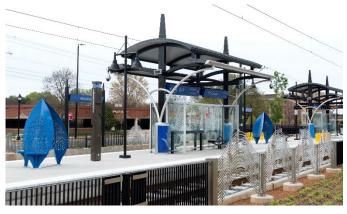

## LYNX BLUE LINE STATION ART OPPORTUNITY EXAMPLES

## Counterclockwise from Left:

- Sugar Creek Station Windscreen art, column cladding, and canopy finials by Chandra Cox
  Parkwood Station – Art bench and decorative concrete by Maria Artemis
- McCullough Station Art bench, art fencing, windscreen art, and column cladding by Shaun Cassidy