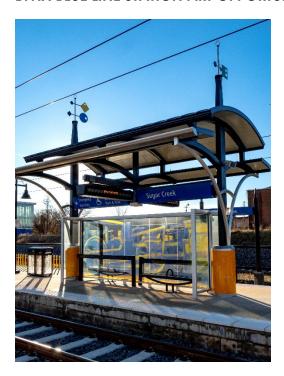

## LYNX BLUE LINE STATION ART OPPORTUNITY EXAMPLES

## Counterclockwise from Left:

- Sugar Creek Station Windscreen art, column cladding, and canopy finials by Chandra Cox
  Parkwood Station – Art bench and decorative concrete by Maria Artemis
- McCullough Station Art bench, art fencing, windscreen art, and column cladding by Shaun Cassidy