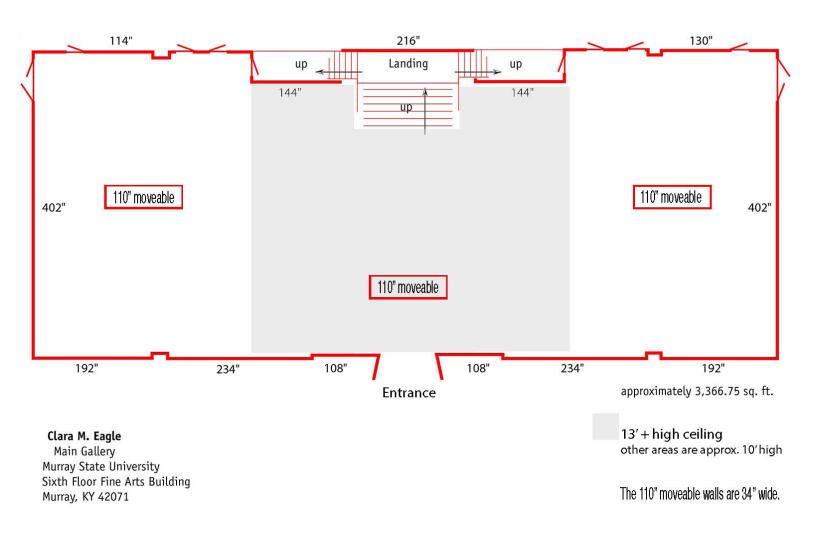

raphic media. This exhibition will present a survey of contemporary photo media in all aspects and genres. Accepted entries will be on view in The Clara M. Eagle Gallery at Murray State University from September 7 - October 17, 2023.

#### Example installation views of The Clara M. Eagle Gallery exhibition space.



#### SHIP TO:

The Magic Silver Show 2023 The Clara. M Eagle Gallery Murray State University 604 Fine Arts Building Murray, KY 42071





For additional information contact: T. Michael Martin, Director of University Galleries | 270.809.3052 | msu.eaglegallery@murraystate.edu | www.murraystate.edu/artgallery



The 2023 *The Magic Silver Show: The Elena Diane Curris Juried Photomedia Exhibition* will be on-view in The Clara M. Eagle Gallery from September 7 - October 17, 2023.



## Eligibility

Entry is open to regional, national, and international artists 18 years or older working in all photomedia including, but not limited to, traditional black and white or color photography, experimental or non-traditional light sensitive processes, digital media, film, video and moving image. Accepted entries must be original, completed within the last 5 years, and not previously exhibited in The Clara M. Eagle Gallery.

## Calendar

July 19, 2023 Entry submission deadline, all entries must be submitted for jurying process. August 1-5, 2023 Notification of accepted entries emailed to artists. August 22, 2023 Works must be shipped or hand delivered to the gallery by 4PM on this date. September 7, 2023 *The Magic Silver Show: The Elena Diane Curris Juried Photography Exhibiti