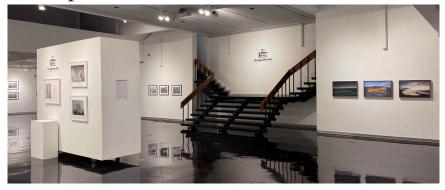

# The Magic Silver Show 2023

The Elena Díane Currís Juríed Photomedía Exhíbitíon

The Clara M. Eagle Gallery is now accepting entries for the 2023 *The Magic Silver Show: The Elena Diane Curris Juried Photomedia Exhibition. The Magic Silver Show* began in the mid 1970's as a juried exhibition designed to encourage, foster understanding, and reward those involved in photographic media. This exhibition will present a survey of contemporary photo media in all aspects and genres. Accepted entries will be on view in The Clara M. Eagle Gallery at Murray State University from September 7 - October 17, 2023.

#### Example installation views of The Clara M. Eagle Gallery exhibition space.



#### SHIP TO:

The Magic Silver Show 2023 The Clara. M Eagle Gallery Murray State University 604 Fine Arts Building Murray, KY 42071





For additional information contact: T. Michael Martin, Director of University Galleries | 270.809.3052 | msu.eaglegallery@murraystate.edu | www.murraystate.edu/artgallery



The 2023 *The Magic Silver Show: The Elena Diane Curris Juried Photomedia Exhibition* will be on-view in The Clara M. Eagle Gallery from September 7 - October 17, 2023.



## Eligibility

Entry is open to regional, national, and international artists 18 years or older working in all photomedia including, but not limited to, traditional black and white or color photography, experimental or non-traditional light sensitive processes, digital media, film, video and moving image. Accept