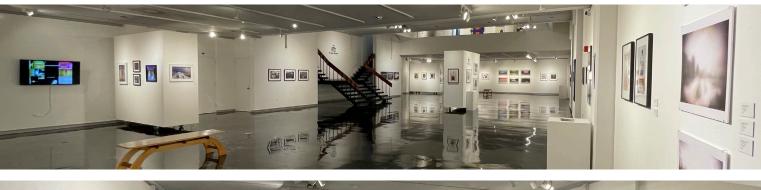

3

The Elena Díane Currís Juríed Photomedía Exhíbitíon

The Clara M. Eagle Gallery is now accepting entries for the 2023 *The Magic Silver Show: The Elena Diane Curris Juried Photomedia Exhibition. The Magic Silver Show* began in the mid 1970's as a juried exhibition designed to encourage, foster understanding, and reward those involved in photographic media. This exhibition will present a survey of contemporary photo media in all aspects and genres. Accepted entries will be on view in The Clara M. Eagle Gallery at Murray State University from September 7 - October 17, 2023.

#### Example installation views of The Clara M. Eagle Gallery exhibition space.



#### SHIP TO:

The Magic Silver Show 2023 The Clara. M Eagle Gallery Murray State University 604 Fine Arts Building Murray, KY 42071





For additional information contact: T. Michael Martin, Director of University Galleries | 270.809.3052 | msu.eaglegallery@murraystate.edu | www.murraystate.edu/artgallery



The 2023 *The Magic Silver Show: The Elena Diane Curris Juried Photomedia Exhibition* will be on-view in The Clara M. Eagle Gallery from September 7 - October 17, 2023.



## Eligibility

Entry is open to regional, national, and international artists 18 years or older working in all photomedia including, but not limited to, traditional black and white or color photography, experimental or non-traditional light sensitive processes, digital media, film, video and moving image. Accepted entries must be original, completed within the last 5 years, and not previously exhibited in The Clara M. Eagle Gallery.

## Calendar