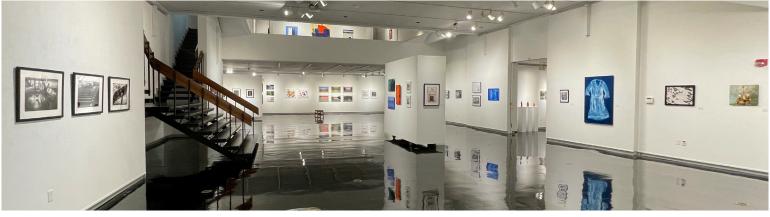

The Elena Díane Currís Juríed Photomedía Exhíbitíon

The Clara M. Eagle Gallery is now accepting entries for the 2023 *The Magic Silver Show: The Elena Diane Curris Juried Photomedia Exhibition. The Magic Silver Show* began in the mid 1970's as a juried exhibition designed to encourage, foster understanding, and reward those involved in photographic media. This exhibition will present a survey of contemporary photo media in all aspects and genres. Accepted entries will be on view in The Clara M. Eagle Gallery at Murray State University from September 7 - October 17, 2023.

#### Example installation views of The Clara M. Eagle Gallery exhibition space.



#### SHIP TO:

The Magic Silver Show 2023 The Clara. M Eagle Gallery Murray State University 604 Fine Arts Building Murray, KY 42071





For additional information contact: T. Michael Martin, Director of University Galleries | 270.809.3052 | msu.eaglegallery@murraystate.edu | www.murraystate.edu/artgallery



The 2023 *The Magic Silver Show: The Elena Diane Curris Juried Photomedia Exhibition* will be on-view in The Clara M. Eagle Gallery from September 7 - October 17, 2023.



## Eligibility

Entry is open to regional, national, and international artists 18 years or older working in all photomedia including, but not limited to, traditional black and white or color photography, experimental or non-traditional light sensitive processes, digital media, film, video and moving image. Accepted entries must be original, completed within the last 5 years, and not previously exhibited in The Clara M. Eagle Gallery.

## Calendar