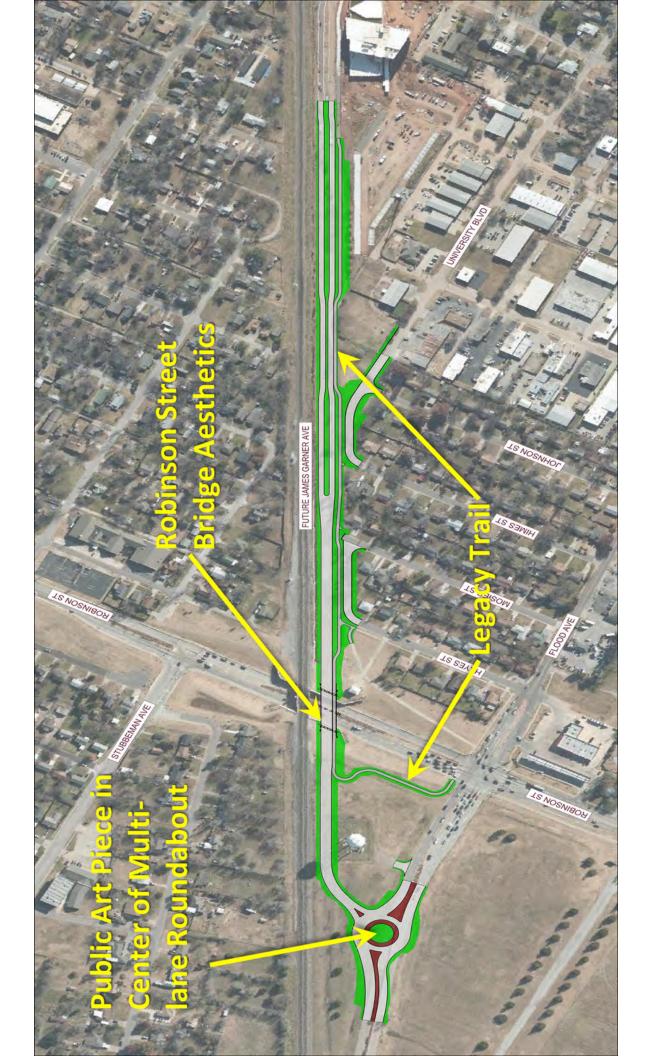

| 141          | 138                            | 137                                                              | 134                                                                                            | 133                                                                                                                            | 130                                                                                                                                                            | 129                                                                                                                                                                                            | 126                                                                                                                                                                                         | 125                                                                                                                                                                                                                            | 122                                                                                                                                                                                                                                                            | 121 F                                                                                                                                                                                                                                                                                         | Point #                                                                                                                                                                                                                                                                                                |                                                                                                                                                                                                                                                                                                                                                                                                                                                                                                                                                                                                                                                                                                    |
|--------------|--------------------------------|------------------------------------------------------------------|------------------------------------------------------------------------------------------------|--------------------------------------------------------------------------------------------------------------------------------|----------------------------------------------------------------------------------------------------------------------------------------------------------------|------------------------------------------------------------------------------------------------------------------------------------------------------------------------------------------------|---------------------------------------------------------------------------------------------------------------------------------------------------------------------------------------------|--------------------------------------------------------------------------------------------------------------------------------------------------------------------------------------------------------------------------------|----------------------------------------------------------------------------------------------------------------------------------------------------------------------------------------------------------------------------------------------------------------|-----------------------------------------------------------------------------------------------------------------------------------------------------------------------------------------------------------------------------------------------------------------------------------------------|--------------------------------------------------------------------------------------------------------------------------------------------------------------------------------------------------------------------------------------------------------------------------------------------------------|----------------------------------------------------------------------------------------------------------------------------------------------------------------------------------------------------------------------------------------------------------------------------------------------------------------------------------------------------------------------------------------------------------------------------------------------------------------------------------------------------------------------------------------------------------------------------------------------------------------------------------------------------------------------------------------------------|
| FL Gutter    | FL Gutter                      | FL Gutter                                                        | FL Gutter                                                                                      | FL Gutter                                                                                                                      | FL Gutter                                                                                                                                                      | FL Gutter                                                                                                                                                                                      | FL Gutter                                                                                                                                                                                   | FL Gutter                                                                                                                                                                                                                      | FL Gutter                                                                                                                                                                                                                                                      | Roundabout Center                                                                                                                                                                                                                                                                             | Description                                                                                                                                                                                                                                                                                            |                                                                                                                                                                                                                                                                                                                                                                                                                                                                                                                                                                                                                                                                                                    |
| 1190.92      | 1191.38                        | 1189.11                                                          | 1188.29                                                                                        | 1189.90                                                                                                                        | 1189.92                                                                                                                                                        | 1189.89                                                                                                                                                                                        | 1189.87                                                                                                                                                                                     | 1189.76                                                                                                                                                                                                                        | 1189.87                                                                                                                                                                                                                                                        | 1191.84                                                                                                                                                                                                                                                                                       | Elevation                                                                                                                                                                                                                                                                                              | Point Table                                                                                                                                                                                                                                                                                                                                                                                                                                                                                                                                                                                                                                                                                        |
| 2131754.7476 | 2131727.3116                   | 2131570.7147                                                     | 2131545.8454                                                                                   | 2131796.9942                                                                                                                   | 2131799,3093                                                                                                                                                   | 2131801.2926                                                                                                                                                                                   | 2131806.0672                                                                                                                                                                                | 2131834.7154                                                                                                                                                                                                                   | 2131799.4767                                                                                                                                                                                                                                                   | 2131715.0112                                                                                                                                                                                                                                                                                  | ×                                                                                                                                                                                                                                                                                                      |                                                                                                                                                                                                                                                                                                                                                                                                                                                                                                                                                                                                                                                                                                    |
| 692264.0593  | 692260.4534                    | 692804.3088                                                      | 692796.5745                                                                                    | 692444.1838                                                                                                                    | 692449.4022                                                                                                                                                    | 692454.7555                                                                                                                                                                                    | 692456.0986                                                                                                                                                                                 | 692435.0060                                                                                                                                                                                                                    | 692439.8899                                                                                                                                                                                                                                                    | 692483.6780                                                                                                                                                                                                                                                                                   | ٧                                                                                                                                                                                                                                                                                                      |                                                                                                                                                                                                                                                                                                                                                                                                                                                                                                                                                                                                                                                                                                    |
|              | FL Gutter 1190.92 2131754.7476 | FL Gutter 1191.38 2131727.3116<br>FL Gutter 1190.92 2131754.7476 | FL Gutter 1189.11 2131570.7147  FL Gutter 1191.38 2131727.3116  FL Gutter 1190.92 2131754.7476 | FL Gutter 1188.29 2131545.8454  FL Gutter 1189.11 2131570.7147  FL Gutter 1191.38 2131727.3116  FL Gutter 1190.92 2131754.7476 | FL Gutter 1189.90 2131796.9942  FL Gutter 1189.29 2131545.8454  FL Gutter 1189.11 2131570.7147  FL Gutter 1191.38 2131727.3116  FL Gutter 1190.92 2131754.7478 | FL Gutter 1189.92 2131799.3093  FL Gutter 1189.90 2131796.9942  FL Gutter 1189.29 2131545.8454  FL Gutter 1189.11 2131570.7147  FL Gutter 1191.38 2131727.3116  FL Gutter 1190.92 2131754.7478 | FL Gutter 1189.92 2131799.3093 FL Gutter 1189.92 2131799.3093 FL Gutter 1189.90 2131796.3942 FL Gutter 1189.21 213159.70.7147 FL Gutter 1199.38 2131727.3116 FL Gutter 1199.39 2131727.3116 | FL Gutter 1189.87 2131806.0572  FL Gutter 1189.89 2131801.2926  FL Gutter 1189.92 2131799.3093  FL Gutter 1189.90 2131796.3942  FL Gutter 1189.29 2131545.8454  FL Gutter 1189.11 2131570.7147  FL Gutter 1191.38 2131727.3116 | FL Gutter 1189.76 2131834.7154  FL Gutter 1189.87 2131806.0572  FL Gutter 1189.89 2131801.2926  FL Gutter 1189.92 2131799.3093  FL Gutter 1189.90 2131796.5942  FL Gutter 1189.29 2131545.8454  FL Gutter 1189.11 2131570.7147  FL Gutter 1191.38 2131727.3116 | FL Gutter 1189.87 2131799.4767  FL Gutter 1189.76 2131834.7154  FL Gutter 1189.87 2131806.0672  FL Gutter 1189.89 2131801.2826  FL Gutter 1189.90 2131799.3093  FL Gutter 1189.90 2131796.5942  FL Gutter 1189.29 213154.5454  FL Gutter 1189.39 2131727.3116  FL Gutter 1199.38 2131727.3116 | Roundabout Center 1191.84 2131715.0112  FL Gutter 1199.87 2131799.4767  FL Gutter 1199.87 2131894.7154  FL Gutter 1199.87 2131806.0672  FL Gutter 1199.89 2131801.2826  FL Gutter 1199.90 2131799.3093  FL Gutter 1199.90 2131545.8454  FL Gutter 1199.38 2131727.3116  FL Gutter 1199.38 2131727.3116 | Description         Elevation         X           Roundabout Centler         1191.84         2131715.0112           FL Gutter         1189.87         2131799.4767           FL Gutter         1189.76         2131834.7154           FL Gutter         1189.87         2131806.0672           FL Gutter         1189.89         2131801.2926           FL Gutter         1189.92         2131799.3093           FL Gutter         1189.92         2131796.3942           FL Gutter         1189.29         2131545.8454           FL Gutter         1189.12         2131727.2146           FL Gutter         1191.38         2131727.216           FL Gutter         1190.92         2131754.7476 |

ROUNDABOUT
GRADING POINTS

STATE JOB NO. 35323(04) SHEET NO. 1

JAMES GARNER AVENUE EXTENSION CLEVELAND