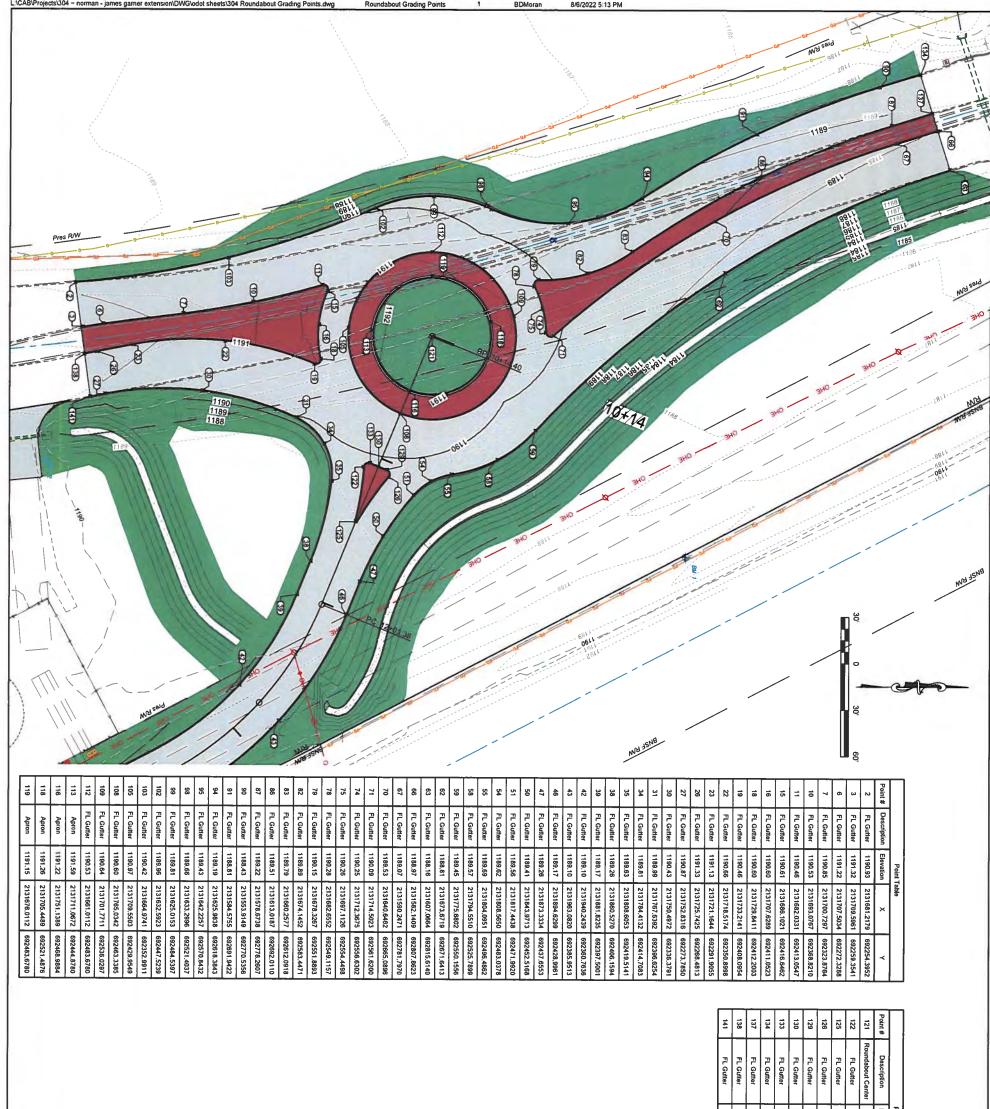

| 141          | 138                            | 137                                                              | 134                                                                                            | 133                                                                                                                            | 130                                                                                                                                                            | 129                                                                                                                                                                                            | 126                                                                                                                                                                                         | 125                                                                                                                                                                                                                            | 122                                                                                                                                                                                                                                                            | 121 F                                                                                                                                                                                                                                                                                         | Point #                                                                                                                                                                                                                                                                                                |                                                                                                                                                                                                                                                                                                                                                                                                                                                                                                                                                                                                                                                                                                    |
|--------------|--------------------------------|------------------------------------------------------------------|------------------------------------------------------------------------------------------------|--------------------------------------------------------------------------------------------------------------------------------|----------------------------------------------------------------------------------------------------------------------------------------------------------------|------------------------------------------------------------------------------------------------------------------------------------------------------------------------------------------------|---------------------------------------------------------------------------------------------------------------------------------------------------------------------------------------------|--------------------------------------------------------------------------------------------------------------------------------------------------------------------------------------------------------------------------------|----------------------------------------------------------------------------------------------------------------------------------------------------------------------------------------------------------------------------------------------------------------|-----------------------------------------------------------------------------------------------------------------------------------------------------------------------------------------------------------------------------------------------------------------------------------------------|--------------------------------------------------------------------------------------------------------------------------------------------------------------------------------------------------------------------------------------------------------------------------------------------------------|----------------------------------------------------------------------------------------------------------------------------------------------------------------------------------------------------------------------------------------------------------------------------------------------------------------------------------------------------------------------------------------------------------------------------------------------------------------------------------------------------------------------------------------------------------------------------------------------------------------------------------------------------------------------------------------------------|
| FL Gutter    | FL Gutter                      | FL Gutter                                                        | FL Gutter                                                                                      | FL Gutter                                                                                                                      | FL Gutter                                                                                                                                                      | FL Gutter                                                                                                                                                                                      | FL Gutter                                                                                                                                                                                   | FL Gutter                                                                                                                                                                                                                      | FL Gutter                                                                                                                                                                                                                                                      | Roundabout Center                                                                                                                                                                                                                                                                             | Description                                                                                                                                                                                                                                                                                            |                                                                                                                                                                                                                                                                                                                                                                                                                                                                                                                                                                                                                                                                                                    |
| 1190.92      | 1191.38                        | 1189.11                                                          | 1188.29                                                                                        | 1189.90                                                                                                                        | 1189.92                                                                                                                                                        | 1189.89                                                                                                                                                                                        | 1189.87                                                                                                                                                                                     | 1189.76                                                                                                                                                                                                                        | 1189.87                                                                                                                                                                                                                                                        | 1191.84                                                                                                                                                                                                                                                                                       | Elevation                                                                                                                                                                                                                                                                                              | Point Table                                                                                                                                                                                                                                                                                                                                                                                                                                                                                                                                                                                                                                                                                        |
| 2131754.7476 | 2131727.3116                   | 2131570.7147                                                     | 2131545.8454                                                                                   | 2131796.9942                                                                                                                   | 2131799,3093                                                                                                                                                   | 2131801.2926                                                                                                                                                                                   | 2131806.0672                                                                                                                                                                                | 2131834.7154                                                                                                                                                                                                                   | 2131799.4767                                                                                                                                                                                                                                                   | 2131715.0112                                                                                                                                                                                                                                                                                  | ×                                                                                                                                                                                                                                                                                                      |                                                                                                                                                                                                                                                                                                                                                                                                                                                                                                                                                                                                                                                                                                    |
| 692264.0593  | 692260.4534                    | 692804.3088                                                      | 692796.5745                                                                                    | 692444.1838                                                                                                                    | 692449.4022                                                                                                                                                    | 692454.7555                                                                                                                                                                                    | 692456.0986                                                                                                                                                                                 | 692435.0060                                                                                                                                                                                                                    | 692439.8899                                                                                                                                                                                                                                                    | 692483.6780                                                                                                                                                                                                                                                                                   | ٧                                                                                                                                                                                                                                                                                                      |                                                                                                                                                                                                                                                                                                                                                                                                                                                                                                                                                                                                                                                                                                    |
|              | FL Gutter 1190.92 2131754.7476 | FL Gutter 1191.38 2131727.3116<br>FL Gutter 1190.92 2131754.7476 | FL Gutter 1189.11 2131570.7147  FL Gutter 1191.38 2131727.3116  FL Gutter 1190.92 2131754.7476 | FL Gutter 1188.29 2131545.8454  FL Gutter 1189.11 2131570.7147  FL Gutter 1191.38 2131727.3116  FL Gutter 1190.92 2131754.7476 | FL Gutter 1189.90 2131796.9942  FL Gutter 1189.29 2131545.8454  FL Gutter 1189.11 2131570.7147  FL Gutter 1191.38 2131727.3116  FL Gutter 1190.92 2131754.7478 | FL Gutter 1189.92 2131799.3093  FL Gutter 1189.90 2131796.9942  FL Gutter 1189.29 2131545.8454  FL Gutter 1189.11 2131570.7147  FL Gutter 1191.38 2131727.3116  FL Gutter 1190.92 2131754.7478 | FL Gutter 1189.92 2131799.3093 FL Gutter 1189.92 2131799.3093 FL Gutter 1189.90 2131796.3942 FL Gutter 1189.21 213159.70.7147 FL Gutter 1199.38 2131727.3116 FL Gutter 1199.39 2131727.3116 | FL Gutter 1189.87 2131806.0572  FL Gutter 1189.89 2131801.2926  FL Gutter 1189.92 2131799.3093  FL Gutter 1189.90 2131796.3942  FL Gutter 1189.29 2131545.8454  FL Gutter 1189.11 2131570.7147  FL Gutter 1191.38 2131727.3116 | FL Gutter 1189.76 2131834.7154  FL Gutter 1189.87 2131806.0572  FL Gutter 1189.89 2131801.2926  FL Gutter 1189.92 2131799.3093  FL Gutter 1189.90 2131796.5942  FL Gutter 1189.29 2131545.8454  FL Gutter 1189.11 2131570.7147  FL Gutter 1191.38 2131727.3116 | FL Gutter 1189.87 2131799.4767  FL Gutter 1189.76 2131834.7154  FL Gutter 1189.87 2131806.0672  FL Gutter 1189.89 2131801.2826  FL Gutter 1189.90 2131799.3093  FL Gutter 1189.90 2131796.5942  FL Gutter 1189.29 213154.5454  FL Gutter 1189.39 2131727.3116  FL Gutter 1199.38 2131727.3116 | Roundabout Center 1191.84 2131715.0112  FL Gutter 1199.87 2131799.4767  FL Gutter 1199.87 2131894.7154  FL Gutter 1199.87 2131806.0672  FL Gutter 1199.89 2131801.2826  FL Gutter 1199.90 2131799.3093  FL Gutter 1199.90 2131545.8454  FL Gutter 1199.38 2131727.3116  FL Gutter 1199.38 2131727.3116 | Description         Elevation         X           Roundabout Centler         1191.84         2131715.0112           FL Gutter         1189.87         2131799.4767           FL Gutter         1189.76         2131834.7154           FL Gutter         1189.87         2131806.0672           FL Gutter         1189.89         2131801.2926           FL Gutter         1189.92         2131799.3093           FL Gutter         1189.92         2131796.3942           FL Gutter         1189.29         2131545.8454           FL Gutter         1189.12         2131727.2146           FL Gutter         1191.38         2131727.216           FL Gutter         1190.92         2131754.7476 |

ROUNDABOUT
GRADING POINTS

STATE JOB NO. 35323(04) SHEET NO. 1

JAMES GARNER AVENUE EXTENSION CLEVELAND