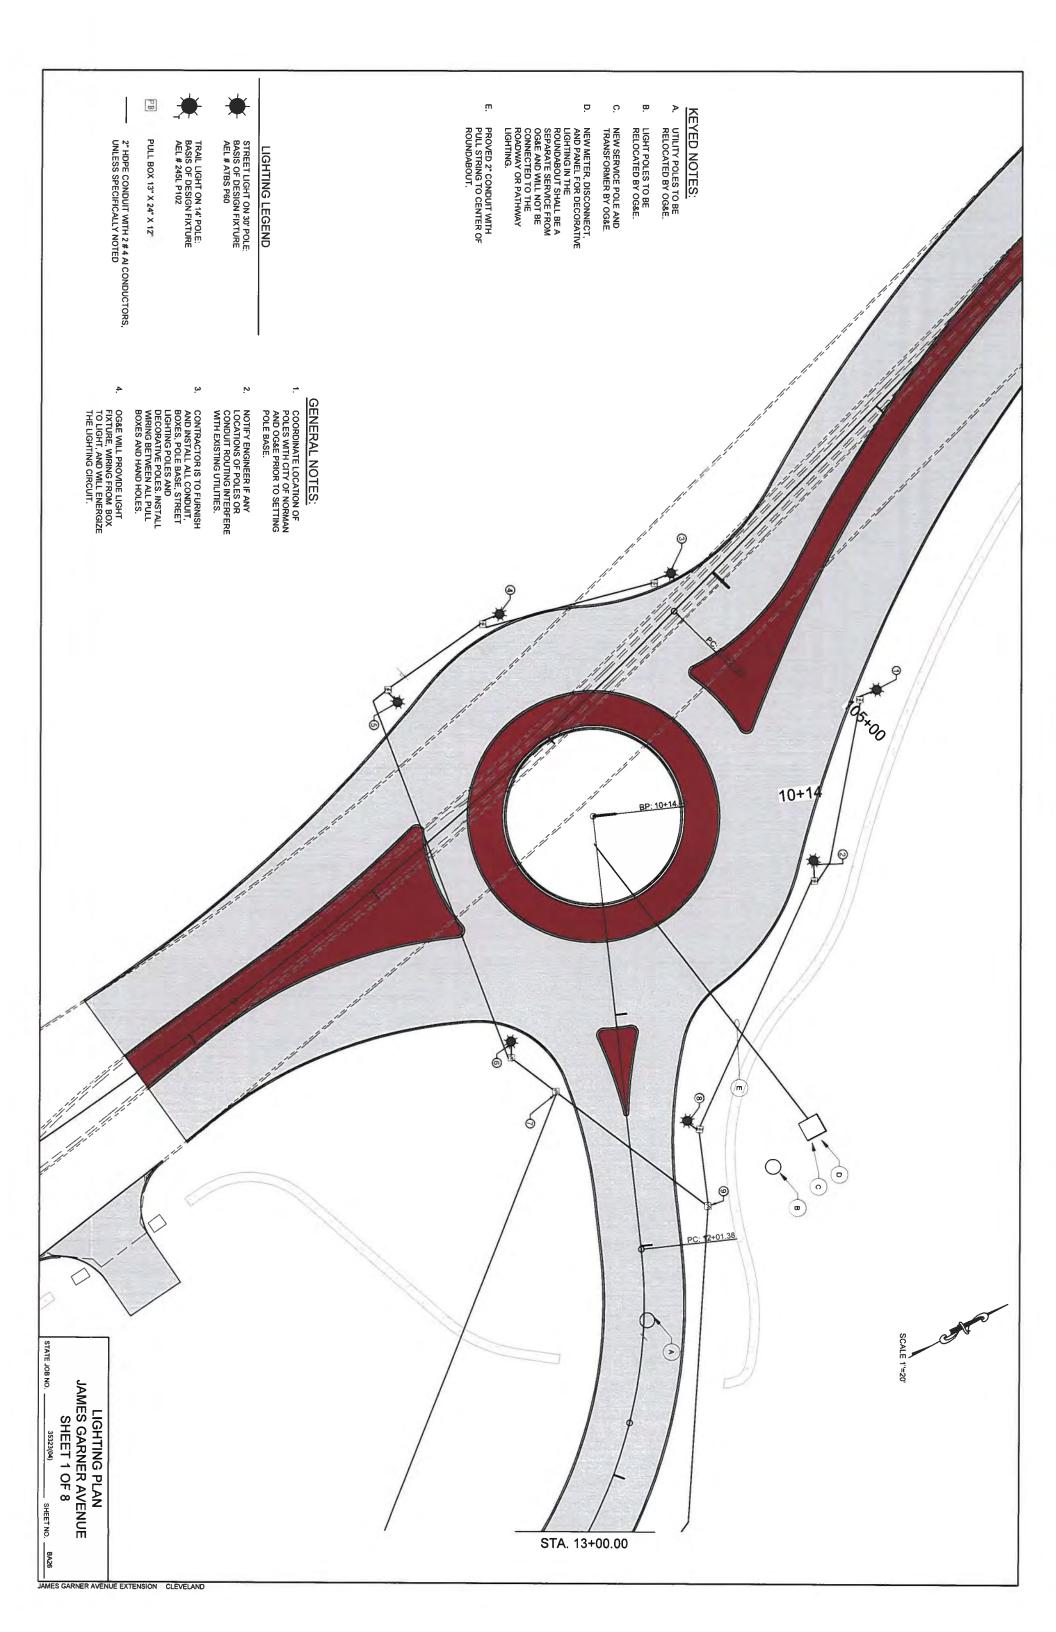

727.3116 | Description         Elevation         X           Roundabout Centler         1191.84         2131715.0112           FL Gutter         1189.87         2131799.4767           FL Gutter         1189.76         2131834.7154           FL Gutter         1189.87         2131806.0672           FL Gutter         1189.89         2131801.2926           FL Gutter         1189.92         2131799.3093           FL Gutter         1189.92         2131796.3942           FL Gutter         1189.29         2131545.8454           FL Gutter         1189.12         2131727.2146           FL Gutter         1191.38         2131727.216           FL Gutter         1190.92         2131754.7476 |

ROUNDABOUT
GRADING POINTS

STATE JOB NO. 35323(04) SHEET NO. 1

JAMES GARNER AVENUE EXTENSION CLEVELAND