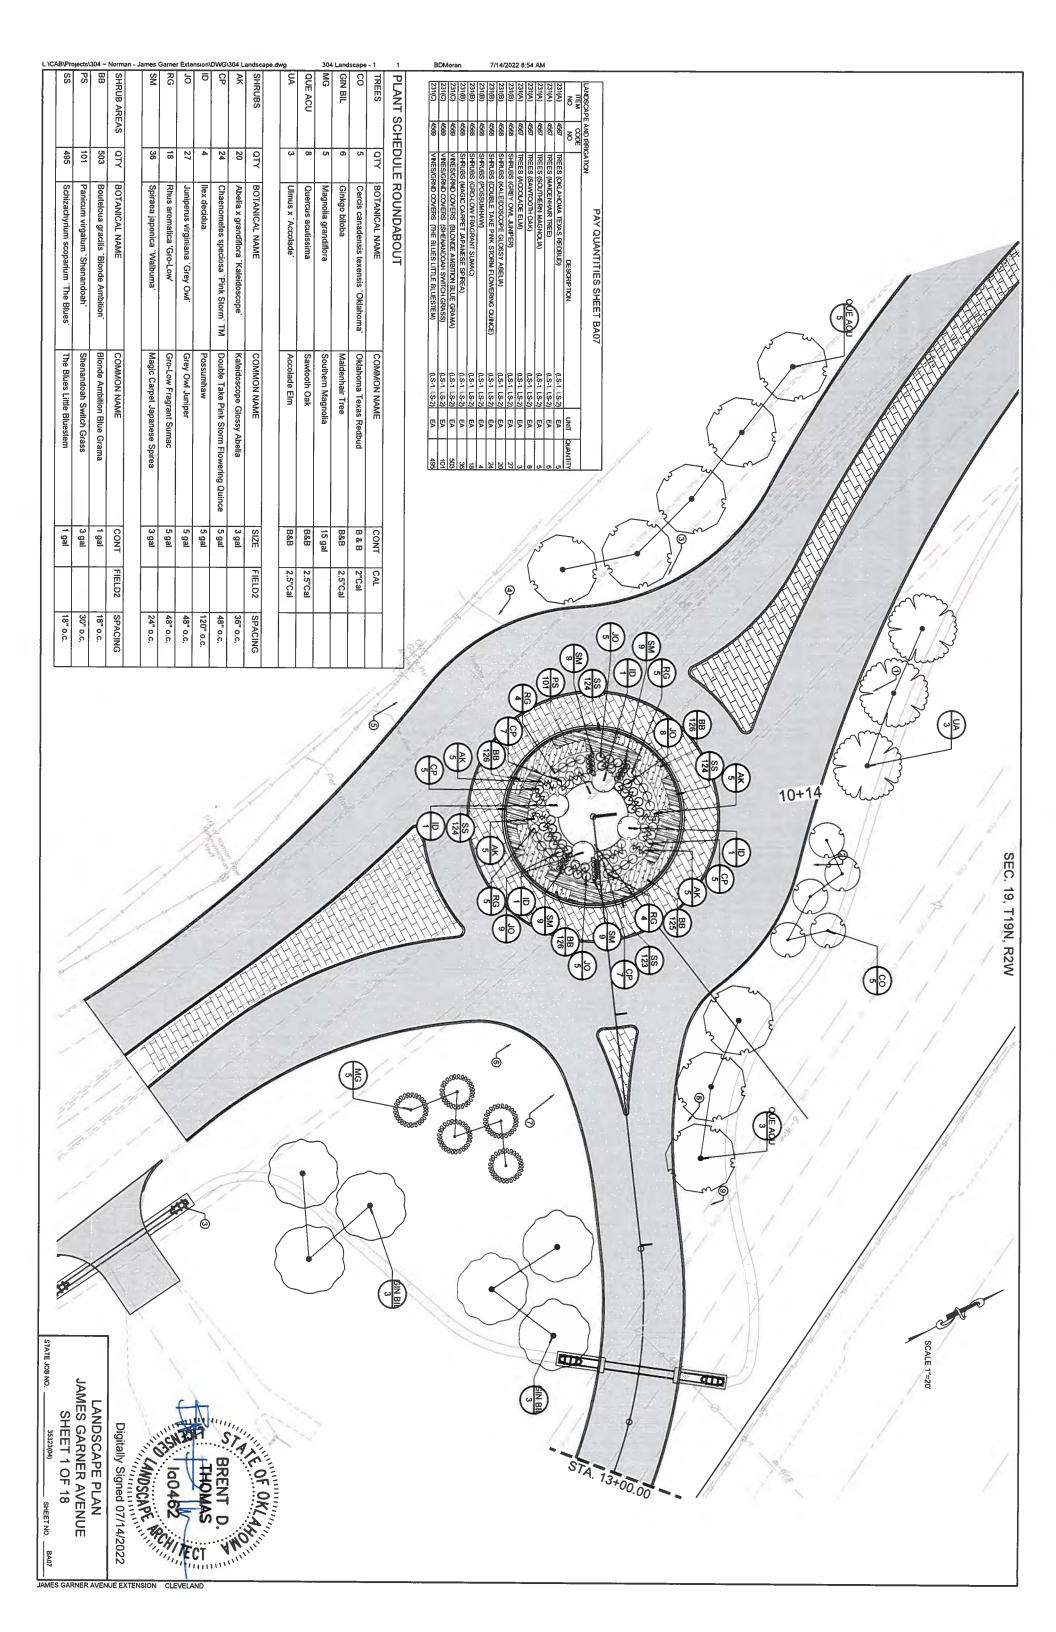

2131727.3116 | Description         Elevation         X           Roundabout Centler         1191.84         2131715.0112           FL Gutter         1189.87         2131799.4767           FL Gutter         1189.76         2131834.7154           FL Gutter         1189.87         2131806.0672           FL Gutter         1189.89         2131801.2926           FL Gutter         1189.92         2131799.3093           FL Gutter         1189.92         2131796.3942           FL Gutter         1189.29         2131545.8454           FL Gutter         1189.12         2131727.2146           FL Gutter         1191.38         2131727.216           FL Gutter         1190.92         2131754.7476 |

ROUNDABOUT
GRADING POINTS

STATE JOB NO. 35323(04) SHEET NO. 1

JAMES GARNER AVENUE EXTENSION CLEVELAND