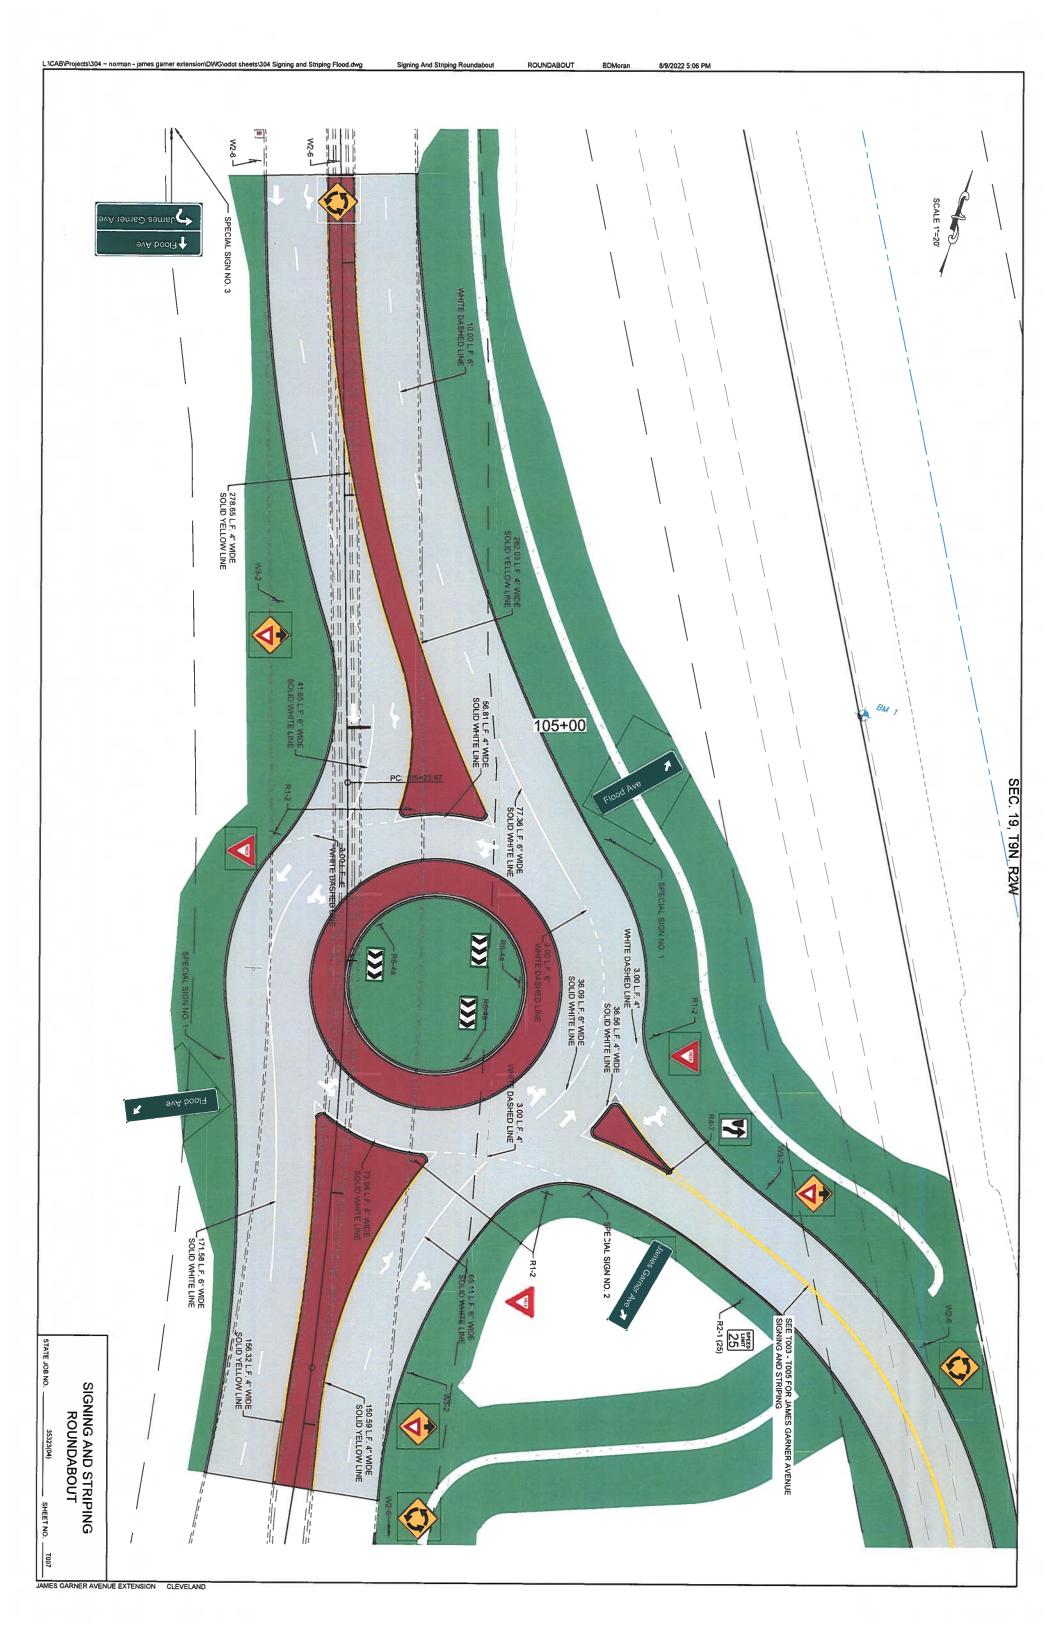

8 2131727.3116 | Description         Elevation         X           Roundabout Centler         1191.84         2131715.0112           FL Gutter         1189.87         2131799.4767           FL Gutter         1189.76         2131834.7154           FL Gutter         1189.87         2131806.0672           FL Gutter         1189.89         2131801.2926           FL Gutter         1189.92         2131799.3093           FL Gutter         1189.92         2131796.3942           FL Gutter         1189.29         2131545.8454           FL Gutter         1189.12         2131727.2146           FL Gutter         1191.38         2131727.216           FL Gutter         1190.92         2131754.7476 |

ROUNDABOUT
GRADING POINTS

STATE JOB NO. 35323(04) SHEET NO. 1

JAMES GARNER AVENUE EXTENSION CLEVELAND