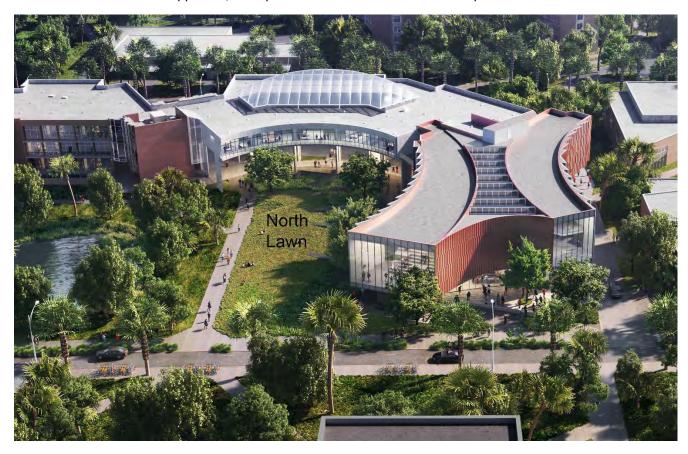

## **UF ASB 653 DCP Collaboratory**

Site for Art: The North Lawn. The lawn narrows towards the north and consists of a raingarden along the new building to the west side and traditional lawn along the east side. The raingarden area is approx. 7,600 sq. ft. and the traditional lawn area is approx. 7,500 sq. ft. Additional information will be provided to finalists.

Image 2: Alt. view of the North Lawn

Image 3: Alt. view of the North Lawn: Raingarden is shown on the left.

Image 4: Alt. View of the North Lawn including raingarden.

Animation fly-through of Bruno E. and Maritza F. Ramos Collaboratory: