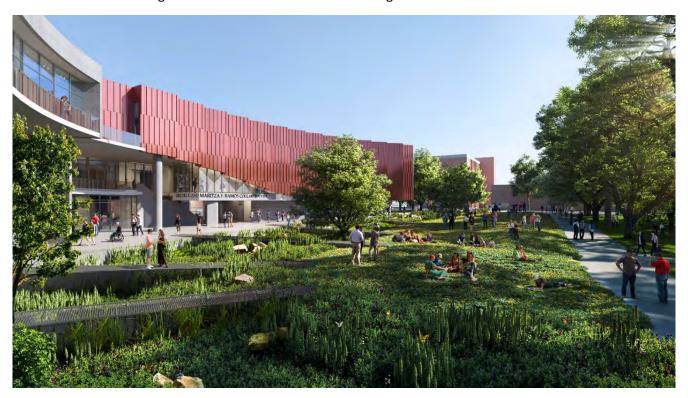

Image 2: Alt. view of the North Lawn

Image 3: Alt. view of the North Lawn: Raingarden is shown on the left.

Image 4: Alt. View of the North Lawn including raingarden.

Animation fly-through of Bruno E. and Maritza F. Ramos Collaboratory: