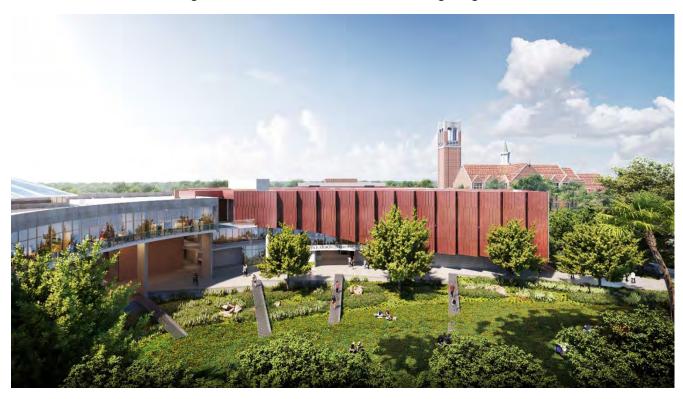

Image 2: Alt. view of the North Lawn

Image 3: Alt. view of the North Lawn: Raingarden is shown on the left.

Image 4: Alt. View of the North Lawn including raingarden.

Animation fly-through of Bruno E. and Maritza F. Ramos Collaboratory: