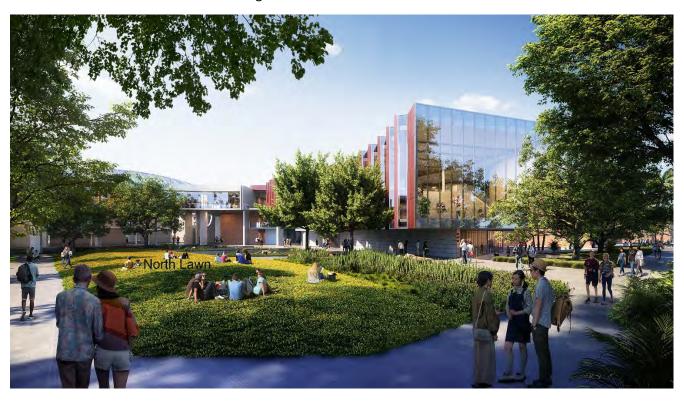

Image 2: Alt. view of the North Lawn

Image 3: Alt. view of the North Lawn: Raingarden is shown on the left.

Image 4: Alt. View of the North Lawn including raingarden.

Animation fly-through of Bruno E. and Maritza F. Ramos Collaboratory: