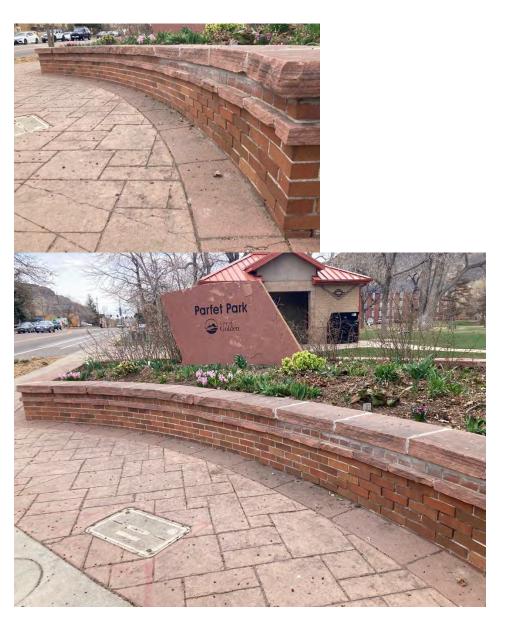

## Itty Bitty Art Sites – Parfet Park 2023

Location #1. Front of planter box at corner of 10<sup>th</sup> and Washington

Location #2: Hole in tree at 10<sup>th</sup> and Washington

Location #3: South Light Pole at 10<sup>th</sup> and Washington