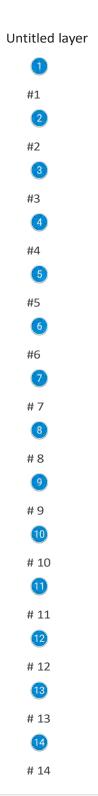

## Itty Bitty Art Sites – Parfet Park 2023

Location #1. Front of planter box at corner of 10<sup>th</sup> and Washington

Location #2: Hole in tree at 10<sup>th</sup> and Washington

Location #3: South Light Pole at 10<sup>th</sup> and Washington

Location #4: Blue water fountain on Washington

Location #5: Yellow bike rack on Washington

Location #6: Northeast structural support on Washington bridge

Location #7: Curved wall near bottom of slide and stairs (top part on bottom wall)

Location #8: Lumpy tree next to dirt path and wood fence on southern edge of park

Location #9: Hole in tree near picnic table in center-east of park

Location #10: Crack between rock and cement near benches and  $10^{\text{th}}$  Street sidewalk and benches

Location #11: Electrical Boxes near Cameron's monument

Location #12: Iron band on giant tree in center of park

Location #13: Middle of tree near bus stop (specify kinetic art for this location?)

Location #14: Top of slide from park to creek