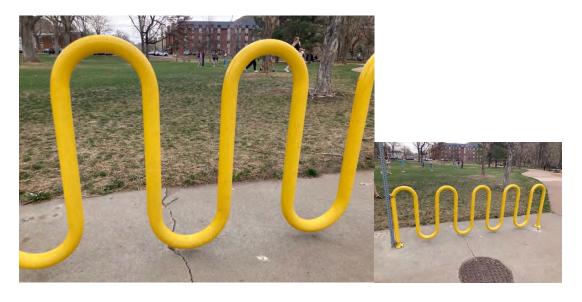

Location #4: Blue water fountain on Washington

Location #5: Yellow bike rack on Washington

Location #6: Northeast structural support on Washington bridge

Location #7: Curved wall near bottom of slide and stairs (top part on bottom wall)