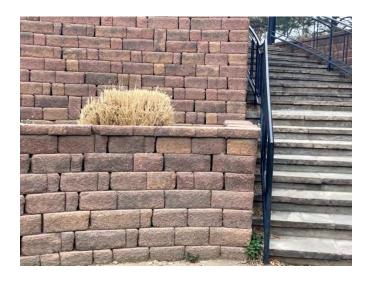

Location #4: Blue water fountain on Washington

Location #5: Yellow bike rack on Washington

Location #6: Northeast structural support on Washington bridge

Location #7: Curved wall near bottom of slide and stairs (top part on bottom wall)