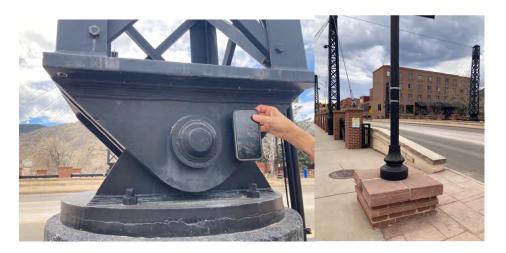

Location #4: Blue water fountain on Washington

Location #5: Yellow bike rack on Washington

Location #6: Northeast structural support on Washington bridge

Location #7: Curved wall near bottom of slide and stairs (top part on bottom wall)