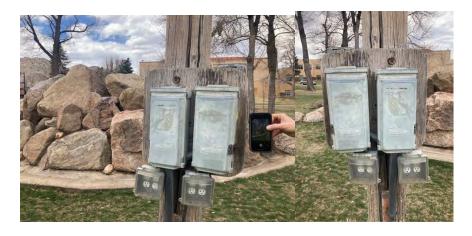

Location #11: Electrical Boxes near Cameron's monument

Location #12: Iron band on giant tree in center of park

Location #13: Middle of tree near bus stop (specify kinetic art for this location?)

Location #14: Top of slide from park to creek