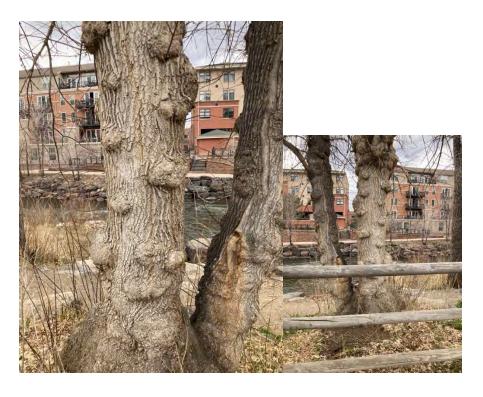

Location #8: Lumpy tree next to dirt path and wood fence on southern edge of park

Location #9: Hole in tree near picnic table in center-east of park

Location #10: Crack between rock and cement near benches and  $10^{\text{th}}$  Street sidewalk and benches