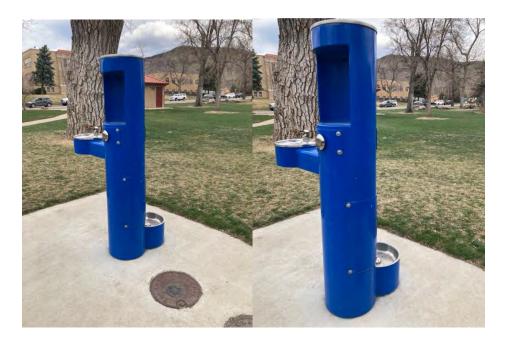

Location #4: Blue water fountain on Washington

Location #5: Yellow bike rack on Washington

Location #6: Northeast structural support on Washington bridge

Location #7: Curved wall near bottom of slide and stairs (top part on bottom wall)