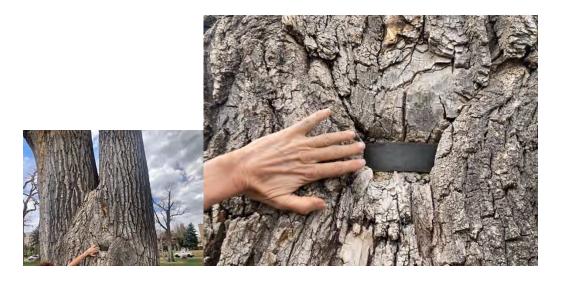

Location #11: Electrical Boxes near Cameron's monument

Location #12: Iron band on giant tree in center of park

Location #13: Middle of tree near bus stop (specify kinetic art for this location?)

Location #14: Top of slide from park to creek