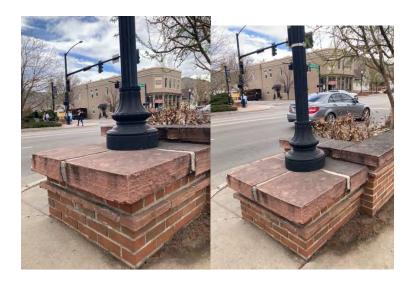

## Itty Bitty Art Sites – Parfet Park 2023

Location #1. Front of planter box at corner of 10<sup>th</sup> and Washington

Location #2: Hole in tree at 10<sup>th</sup> and Washington

Location #3: South Light Pole at 10<sup>th</sup> and Washington