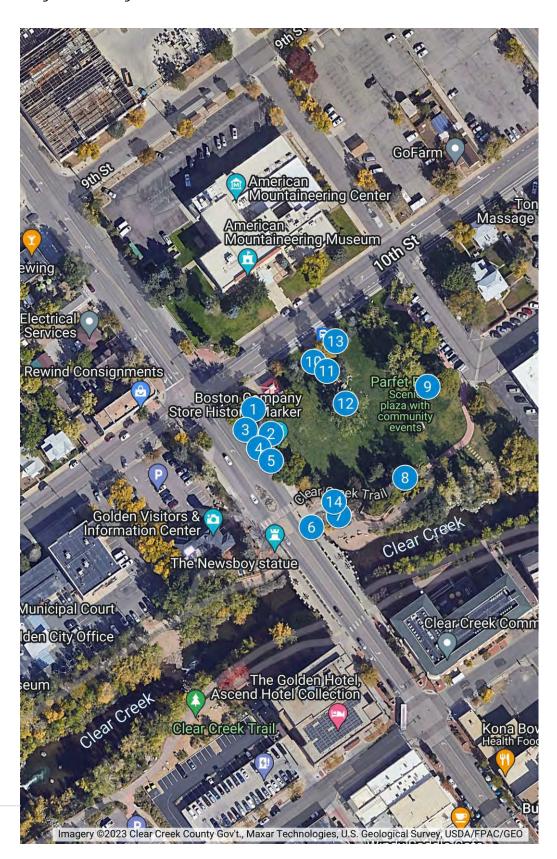

Location #11: Electrical Boxes near Cameron's monument

Location #12: Iron band on giant tree in center of park

Location #13: Middle of tree near bus stop (specify kinetic art for this location?)

Location #14: Top of slide from park to creek