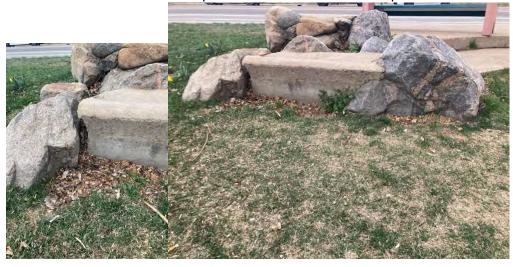

Location #8: Lumpy tree next to dirt path and wood fence on southern edge of park

Location #9: Hole in tree near picnic table in center-east of park

Location #10: Crack between rock and cement near benches and  $10^{\text{th}}$  Street sidewalk and benches