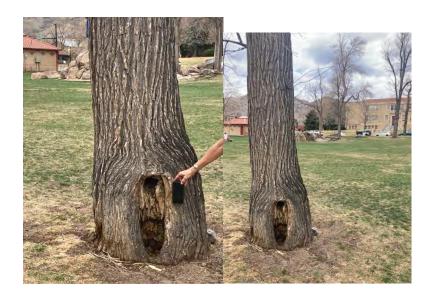

Location #8: Lumpy tree next to dirt path and wood fence on southern edge of park

Location #9: Hole in tree near picnic table in center-east of park

Location #10: Crack between rock and cement near benches and  $10^{\text{th}}$  Street sidewalk and benches