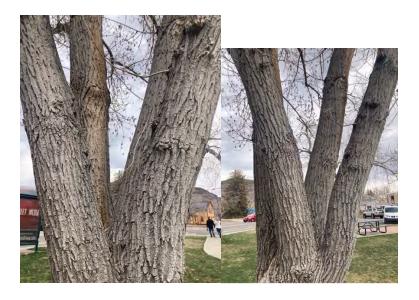

Location #11: Electrical Boxes near Cameron's monument

Location #12: Iron band on giant tree in center of park

Location #13: Middle of tree near bus stop (specify kinetic art for this location?)

Location #14: Top of slide from park to creek