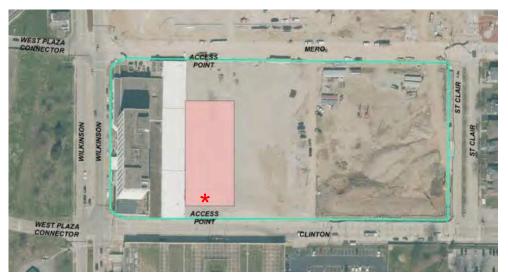

## Transit Center and Parking Garage Frankfort KY

Left: Pink rectangle shows location of new transit center and parking garage in Frankfort. The red star depicts the stairwell that will host the mosaic/mural installation.