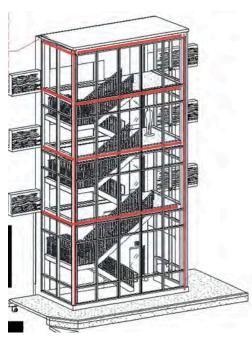

Above: Rendering showing the clear glass walls framing the stairwell interior.

Above: The back wall is comprised of a mix of concrete and CMU (concrete masonry unit). The interior is approx 50' tall x 24' wide. The doors at each level are 3' x 7'. The stairs and handrails will not be attached to the back wall, but will be within 1-2 inches.