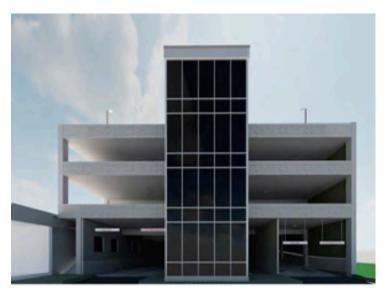

Left: Rendering of the south facade of new transit center and parking garage. The stairwell glass will be clear in final construction. The parking garage exterior walls on this side will have an embedded design resembling the flow of water.