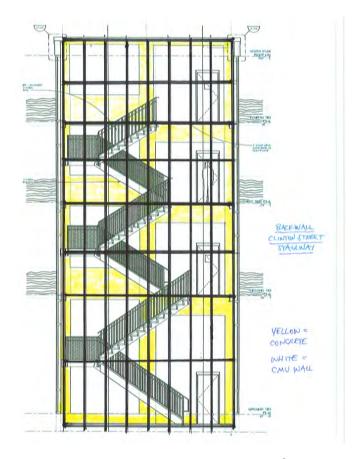

Above: Rendering showing the clear glass walls framing the stairwell interior.

Above: The back wall is comprised of a mix of concrete and CMU (concrete masonry unit). The interior is approx 50' tall x 24' wide. The doors at each level are 3' x 7'. The stairs and handrails will not be attached to the back wall, but will be within 1-2 inches.