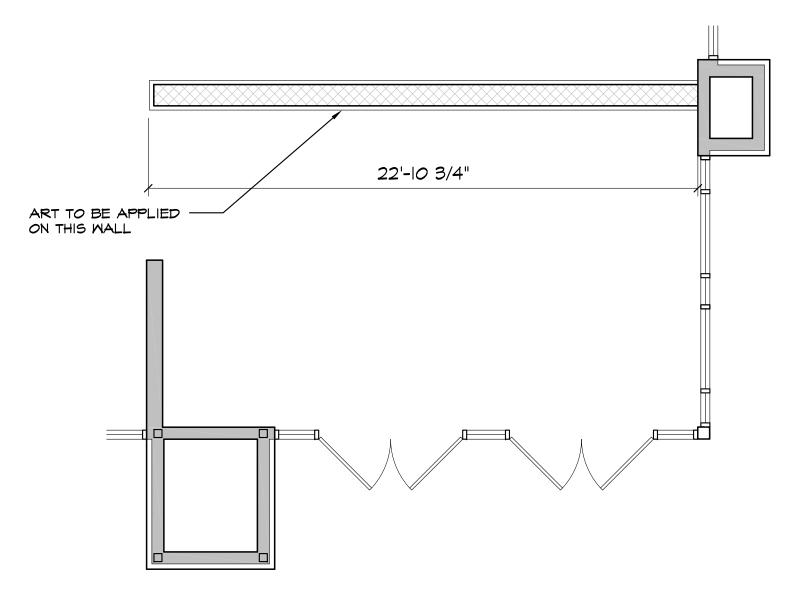

#### 1 SPORTS PHOTOGRAPHY LOCATION #3 - ENTRY

#### SPORTS PHOTOGRAPHY LOCATION #3 - ENTRY SCALE: 1/4"=1"-0"