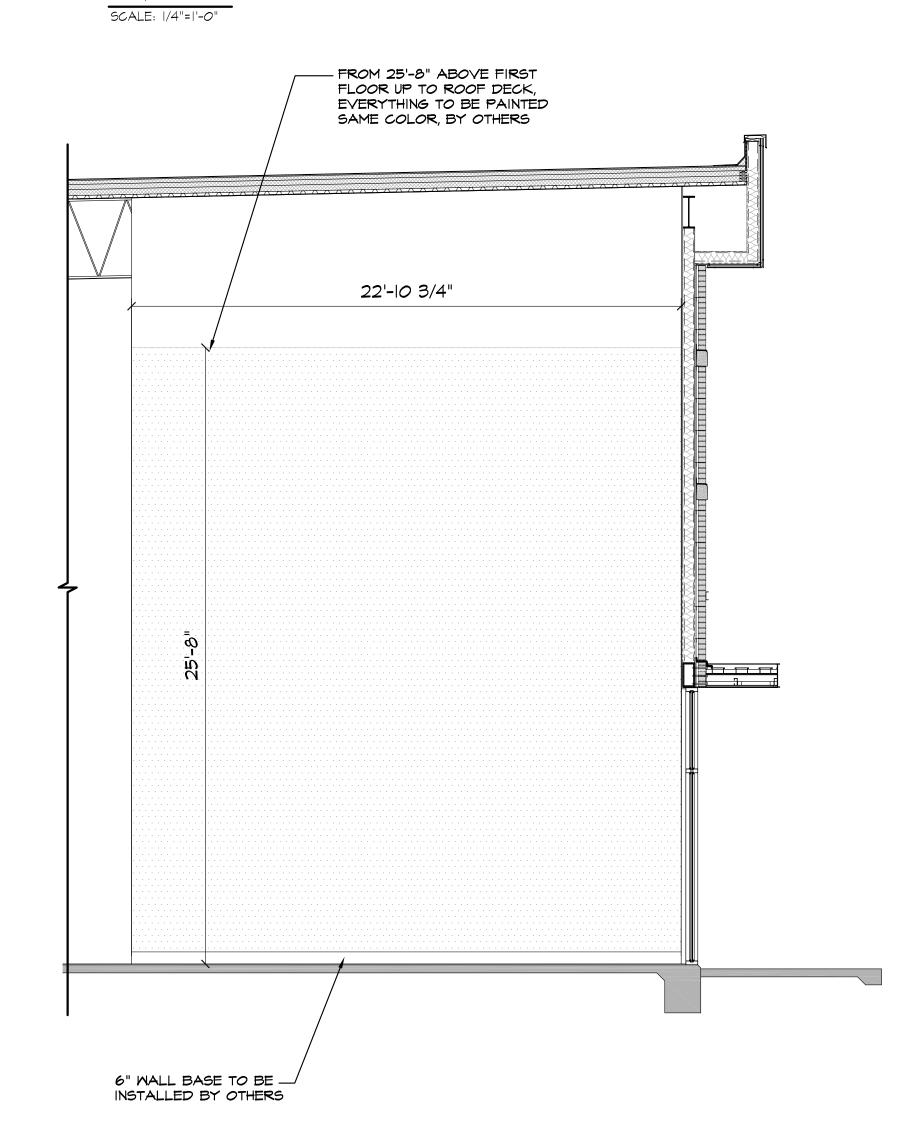

#### SPORTS PHOTOGRAPHY LOCATION #4 - SECOND FLOOR CORRIDOR ELEVATION SCALE: 1/4"=1'-0"

| <br>NEW SPORTS PHOTOGRAPHY DESIG |
|----------------------------------|
| <br>NEN SPORTS FROTOGRAPHT DESIG |
| <br>                             |
| <br>TO COVER WALL TO CORNER AS   |
| 10 00 VEIL MALL 10 00 INLIN AS   |
| CLICIANI                         |
| <br>SHOWN                        |
| <br>S1107 111.                   |