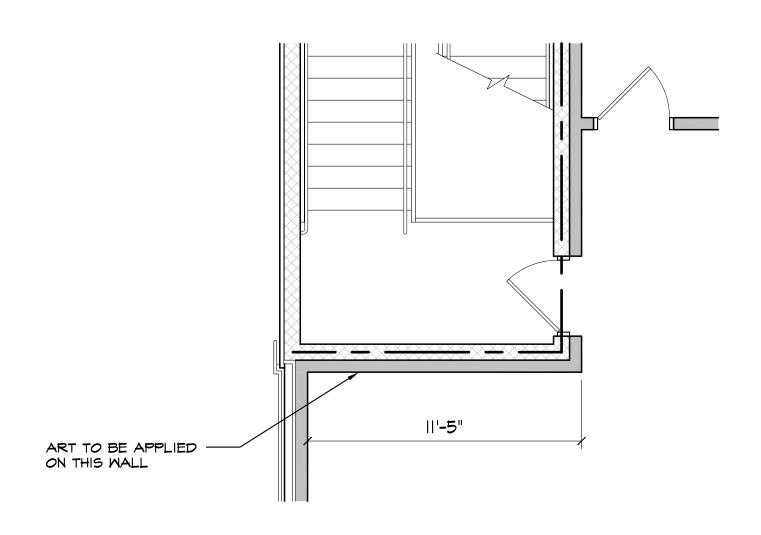

DRAWING REVISIONS DATE DESCRIPTION

Checked By:

Date: NOVEMBER 2023 Proj. No.: 19-631-22-01 F.19002404

7-35-003 DESCRIPTION: SPORTS

PHOTOGRAPHY LOCATION #1 - WALL @ MONUMENT STAIR

SUSPENDED ART INSTALLATION - ELEVATION

2 SCALE: 3/8" = 1'-0"

CENTER の 上 上 上

Drawn By:

Date: NOVEMBER 2023

7-35-003

DESCRIPTION: SUSPENDED ART INSTALLATION

Site Code:

SHOWN.