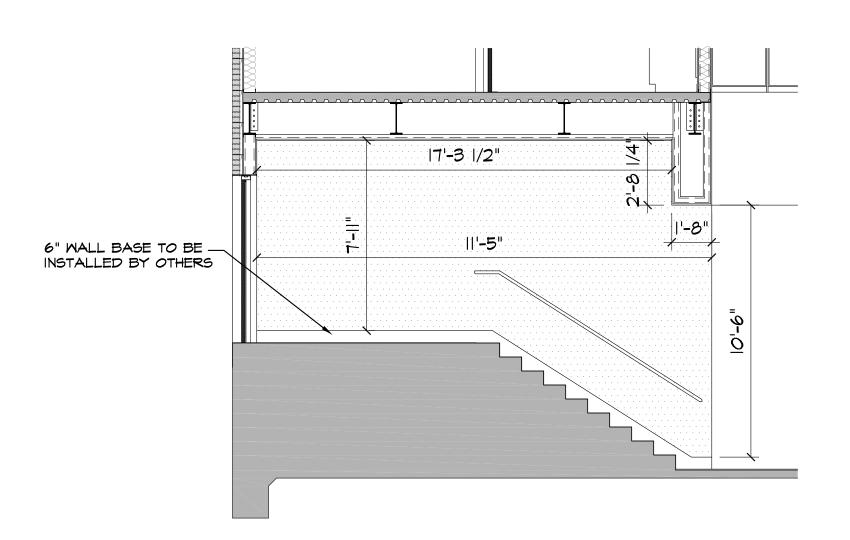

#### 1 SPORTS PHOTOGRAPHY LOCATION #3 - ENTRY

#### SPORTS PHOTOGRAPHY LOCATION #3 - ENTRY SCALE: 1/4"=1"-0"

## 3 SPORTS PHOTOGRAPHY LOCATION #4 - SECOND FLOOR CORRIDOR FLOOR PLAN SCALE: 1/4"=1'-0"

#### SPORTS PHOTOGRAPHY LOCATION #4 - SECOND FLOOR CORRIDOR ELEVATION SCALE: 1/4"=1'-0"

| <br>NEW SPORTS PHOTOGRAPHY DESIG |
|----------------------------------|
| <br>NEN SPORTS FROTOGRAPHT DESIG |
| <br>                             |
| <br>TO COVER WALL TO CORNER AS   |
| 10 00 VEIL MALL 10 00 INLIN AS   |
| CLICIANI                         |
| <br>SHOWN                        |
| <br>S1107 111.                   |