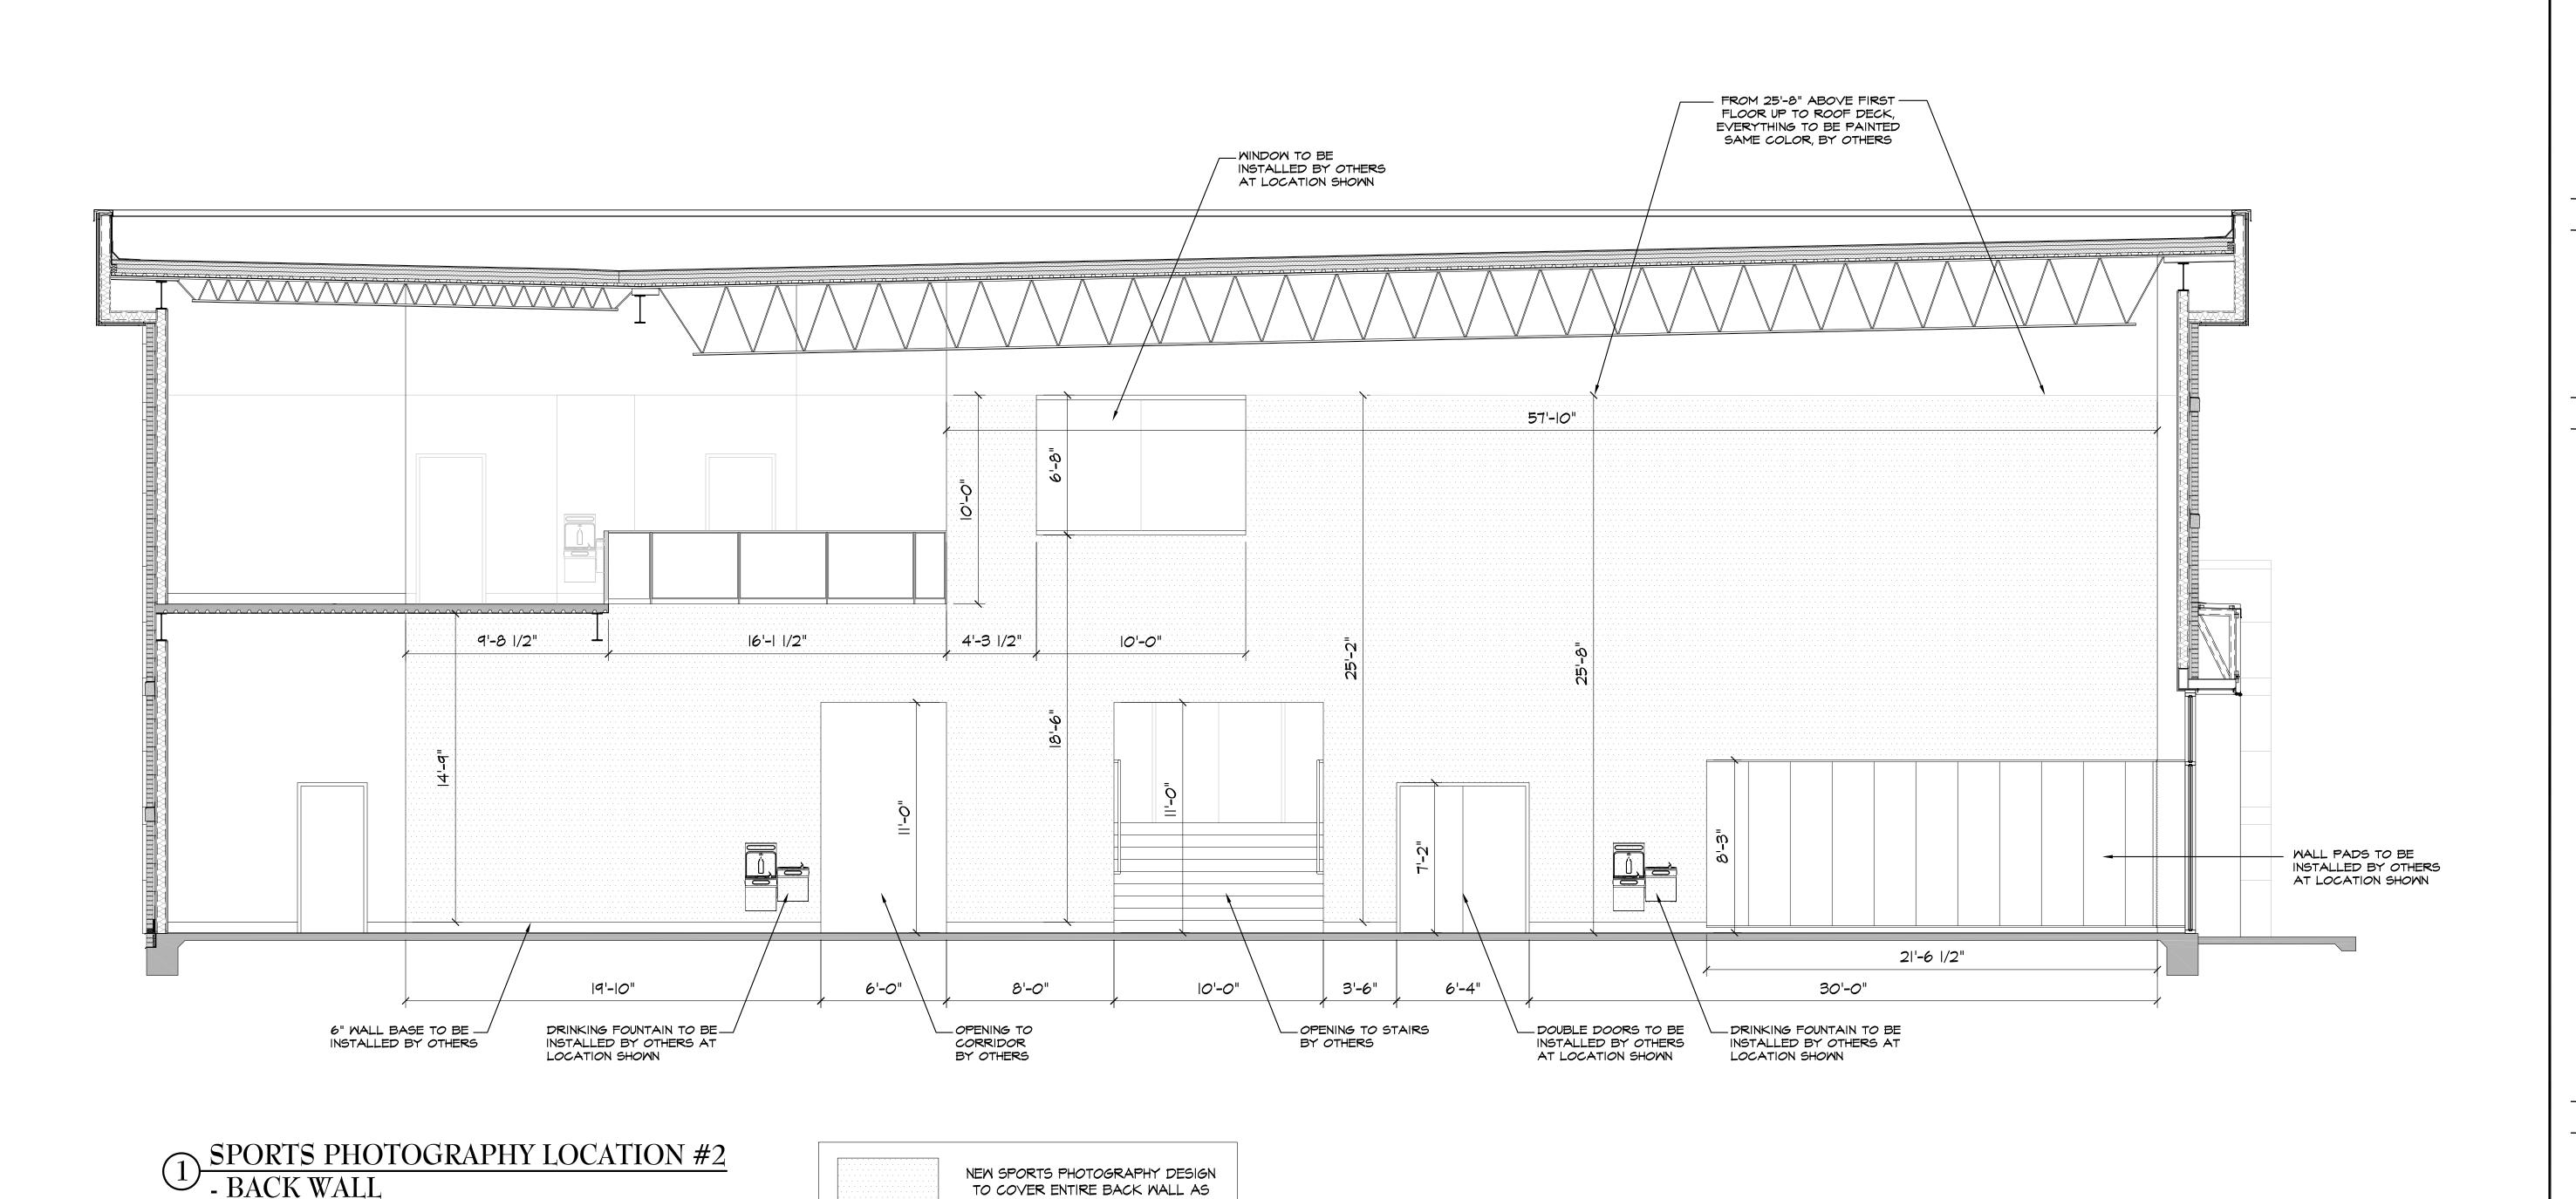

A1.02

Date:NOVEMBER 2023Proj. No.:19-631-22-01WBS No.:F.19002404State ID:S08204

Site Code: 7-35-003

DESCRIPTION:
SPORTS PHOTOGRAPHY

LOCATION #2 - BACK WALL

\*\*COPYRIGHT\* THESE DRAWINGS ARE THE SOLE OWNERSHIP OF TIM BRANDON ARCHITECTURE

SCALE: 1/4"=1'-0"