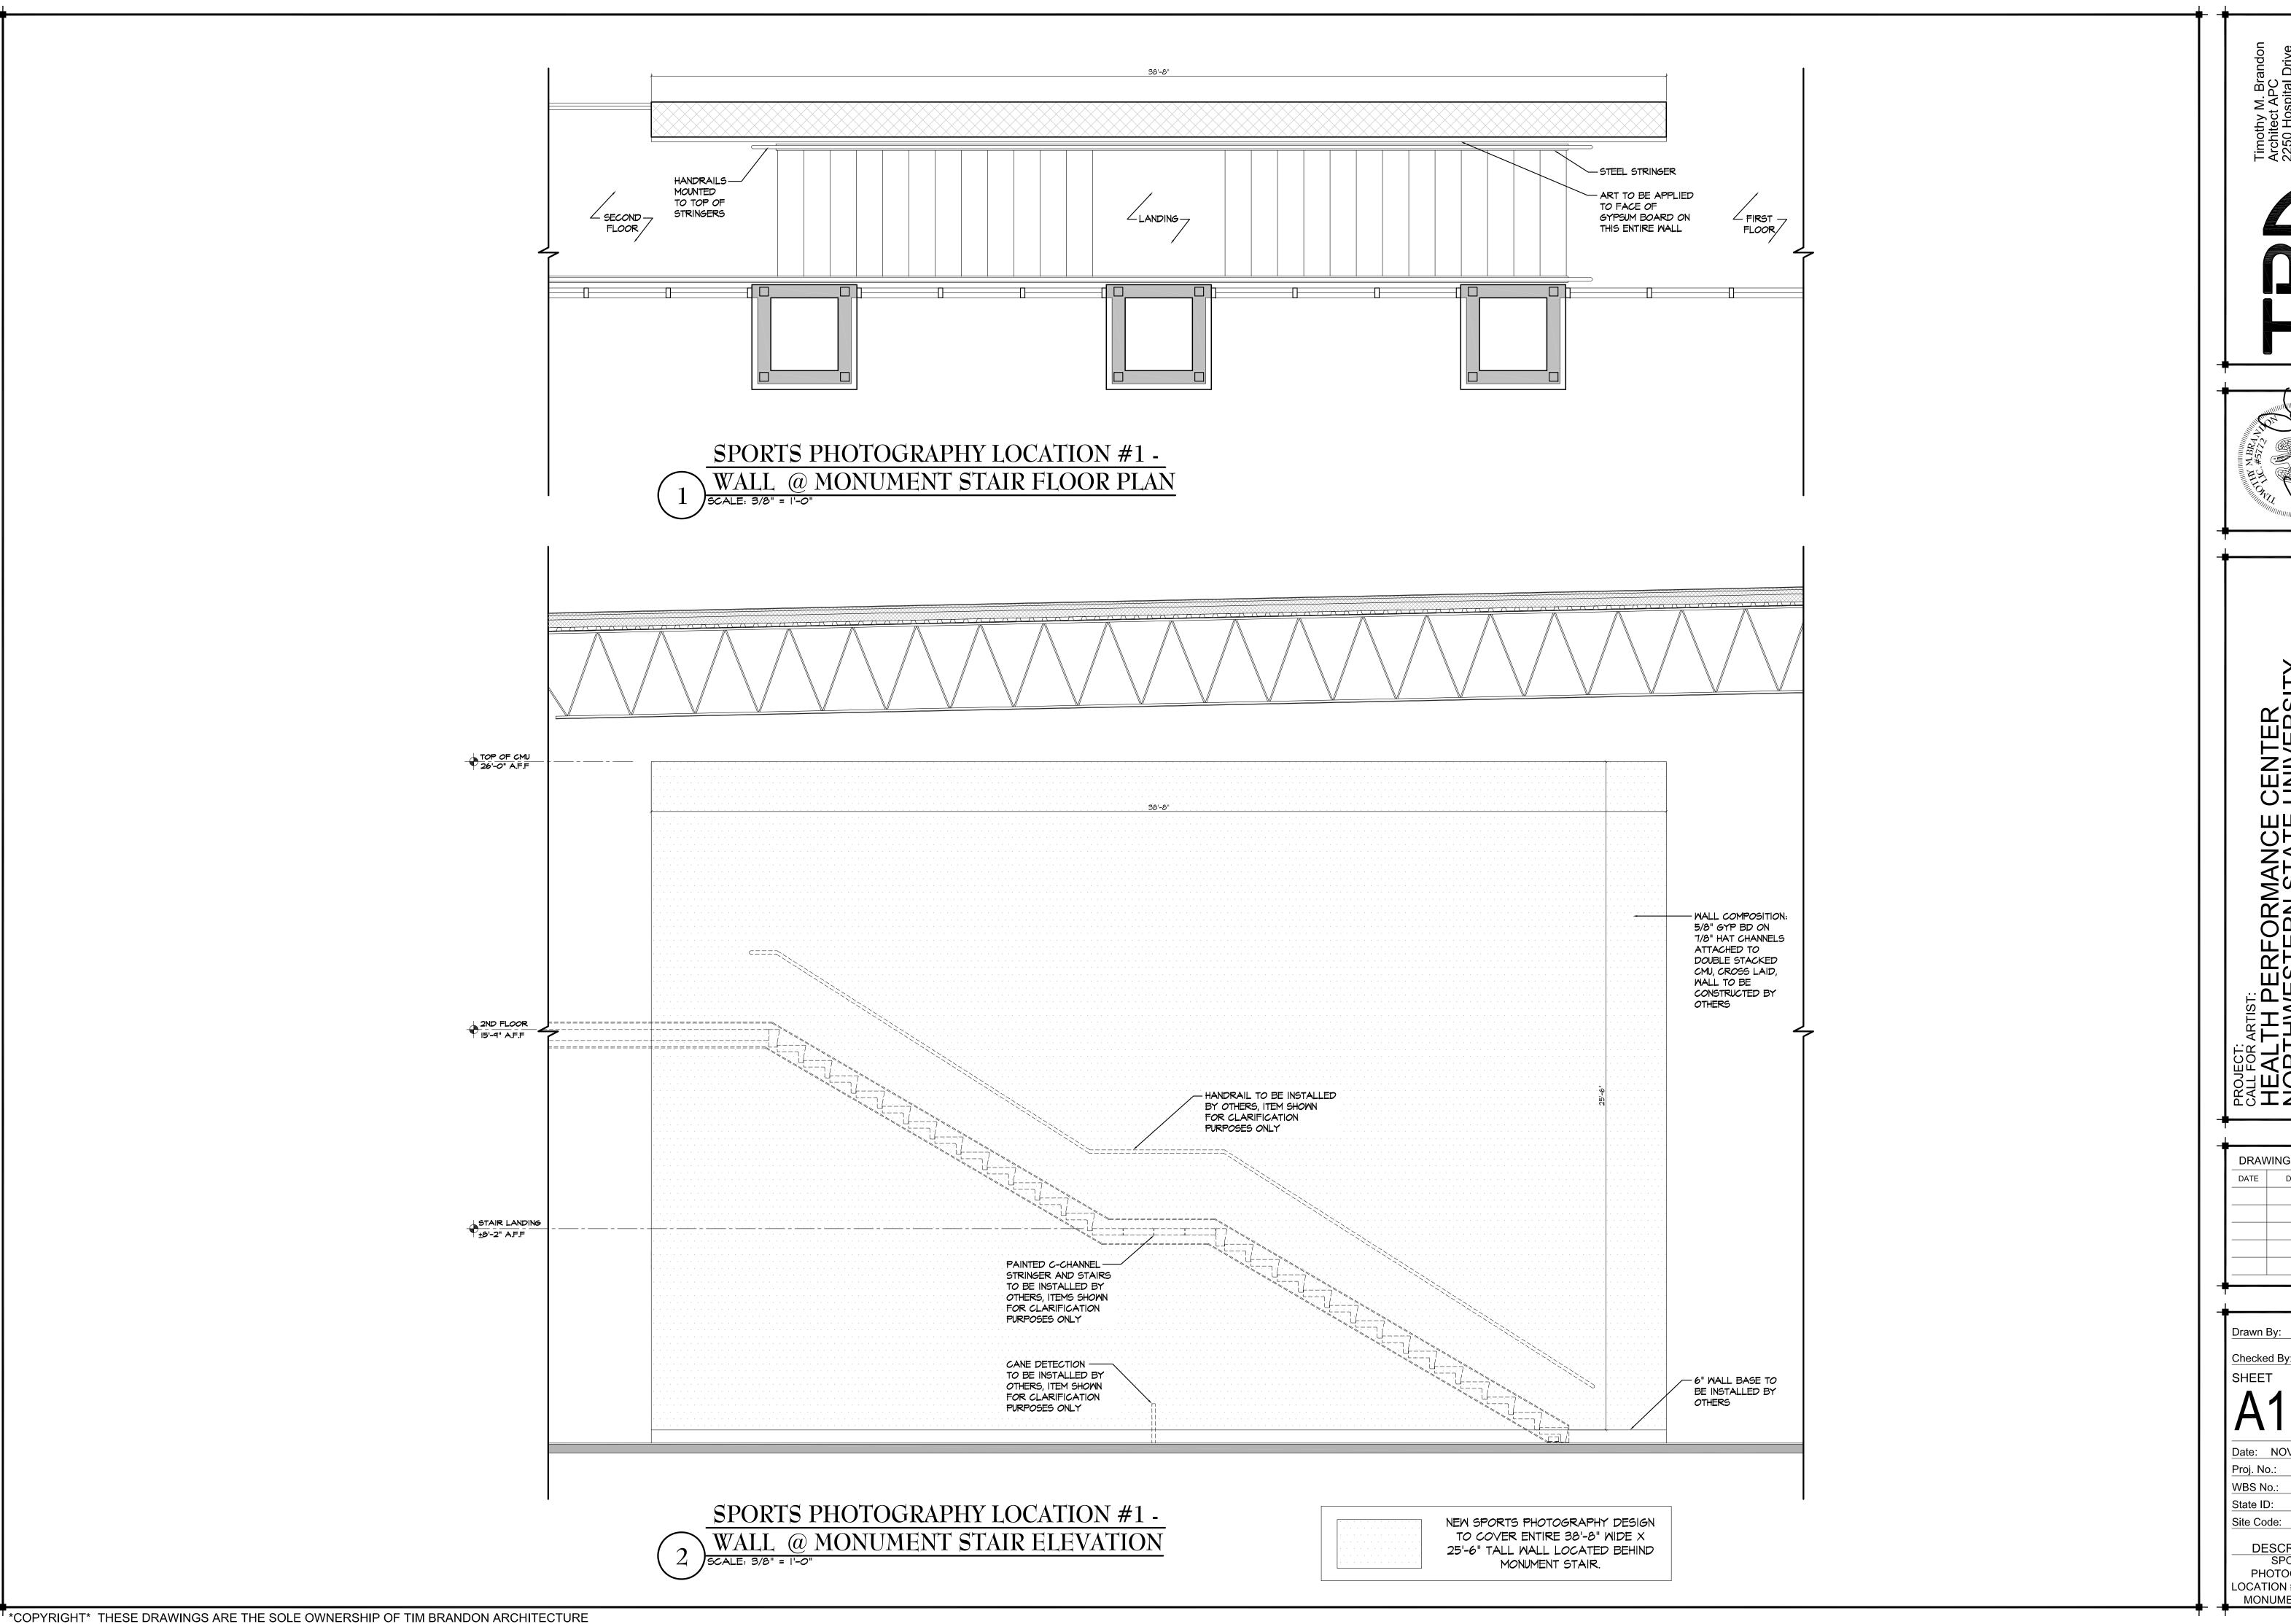

DRAWING REVISIONS DATE DESCRIPTION

Checked By:

Date: NOVEMBER 2023 Proj. No.: 19-631-22-01 F.19002404

7-35-003 DESCRIPTION: SPORTS

PHOTOGRAPHY LOCATION #1 - WALL @ MONUMENT STAIR

SUSPENDED ART INSTALLATION - ELEVATION