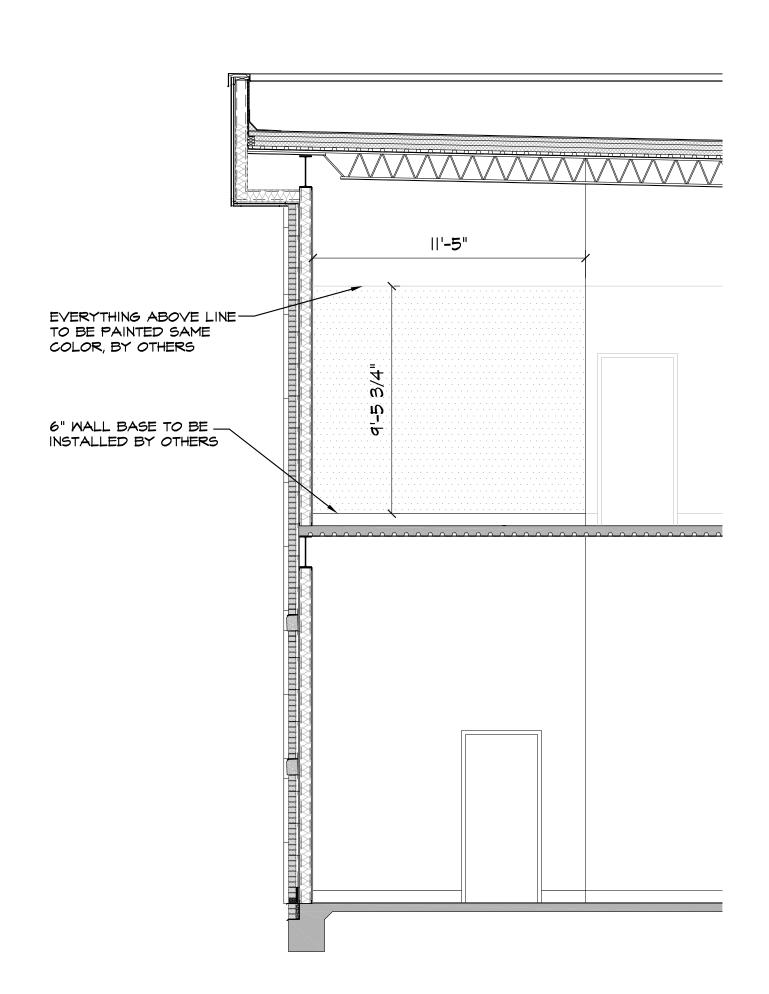

A1.02

Date:NOVEMBER 2023Proj. No.:19-631-22-01WBS No.:F.19002404State ID:S08204

Site Code: 7-35-003

DESCRIPTION:
SPORTS PHOTOGRAPHY

LOCATION #2 - BACK WALL

\*\*COPYRIGHT\* THESE DRAWINGS ARE THE SOLE OWNERSHIP OF TIM BRANDON ARCHITECTURE

SCALE: 1/4"=1'-0"