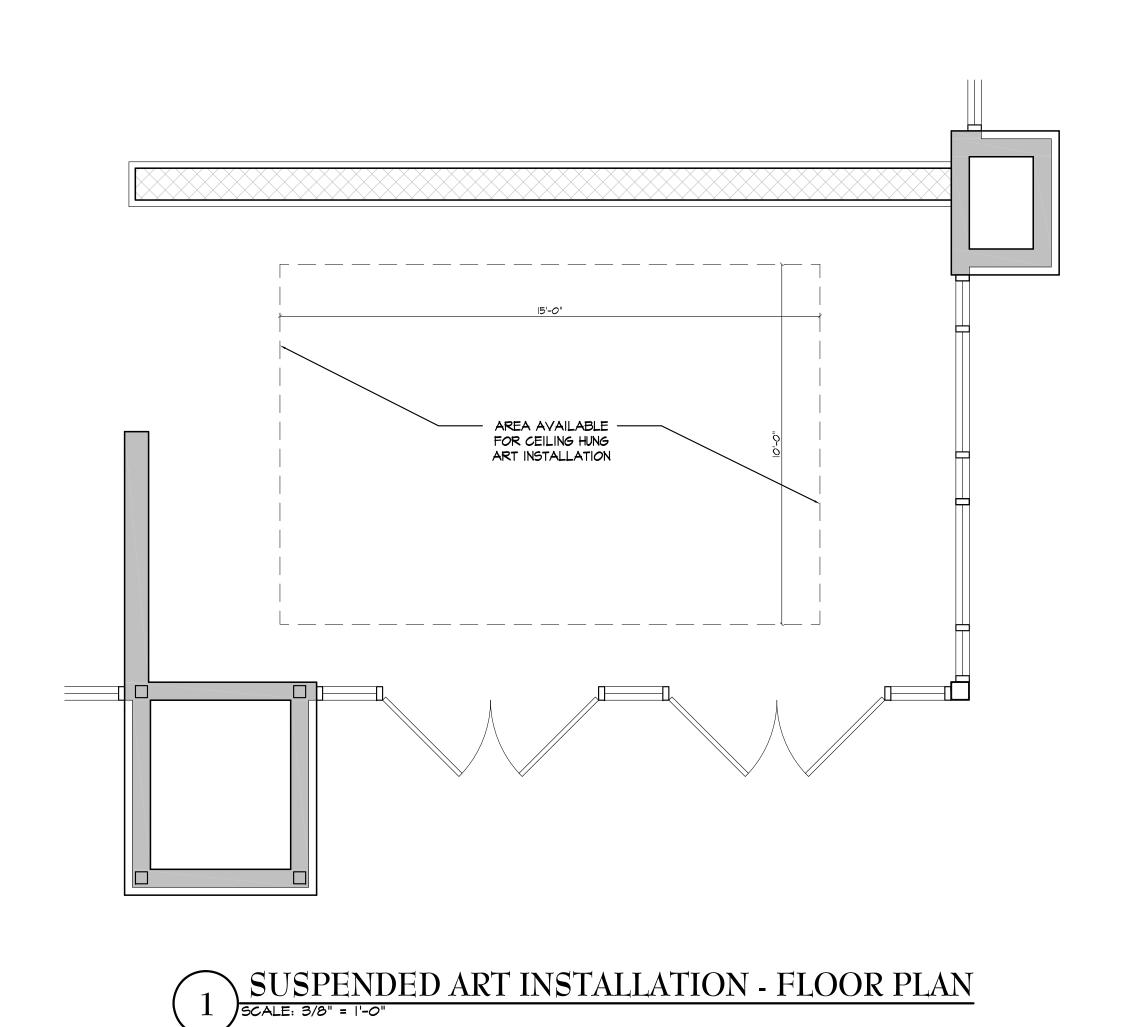

2 SCALE: 3/8" = 1'-0"

CENTER の 上 上 上

Drawn By:

Date: NOVEMBER 2023

7-35-003

DESCRIPTION: SUSPENDED ART INSTALLATION

Site Code:

SHOWN.