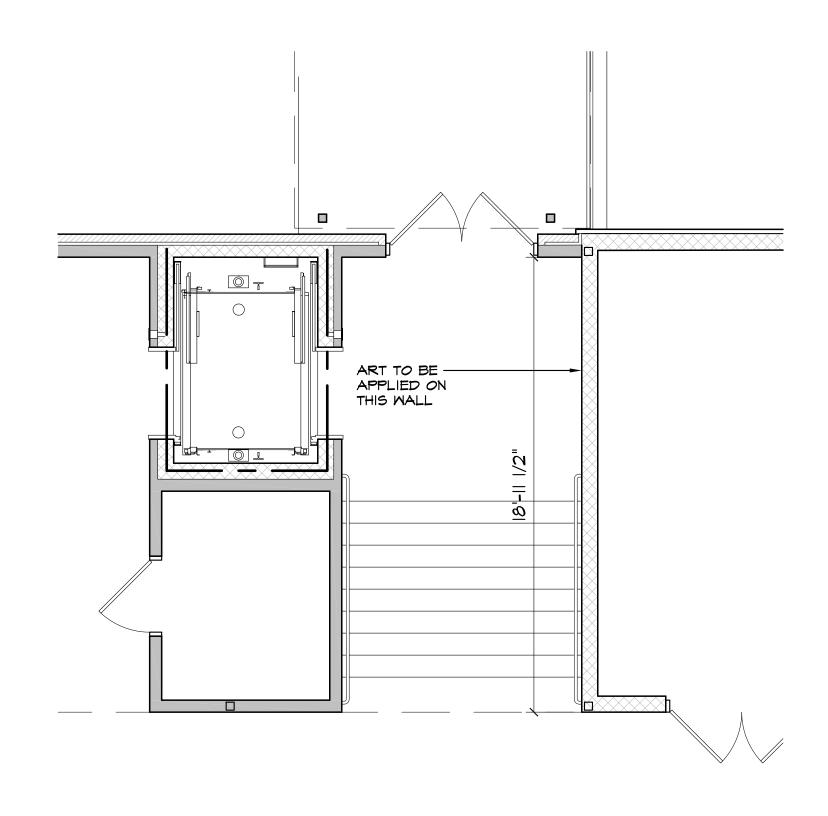

### SPORTS PHOTOGRAPHY LOCATION #5 - ELEVATOR CORRIDOR SCALE: 1/4"=1'-0"

# SPORTS PHOTOGRAPHY LOCATION #5 - ELEVATOR CORRIDOR SCALE: 1/4"=1'-0"

NEW SPORTS PHOTOGRAPHY DESIGN TO COVER WALL ELEVATOR CORRIDOR AS SHOWN. Timothy M. Brandon Architect APC 2250 Hospital Drive Suite 100 Bossier City, LA 71111 Tel. 318.742.4675 Fax. 318.742.4985