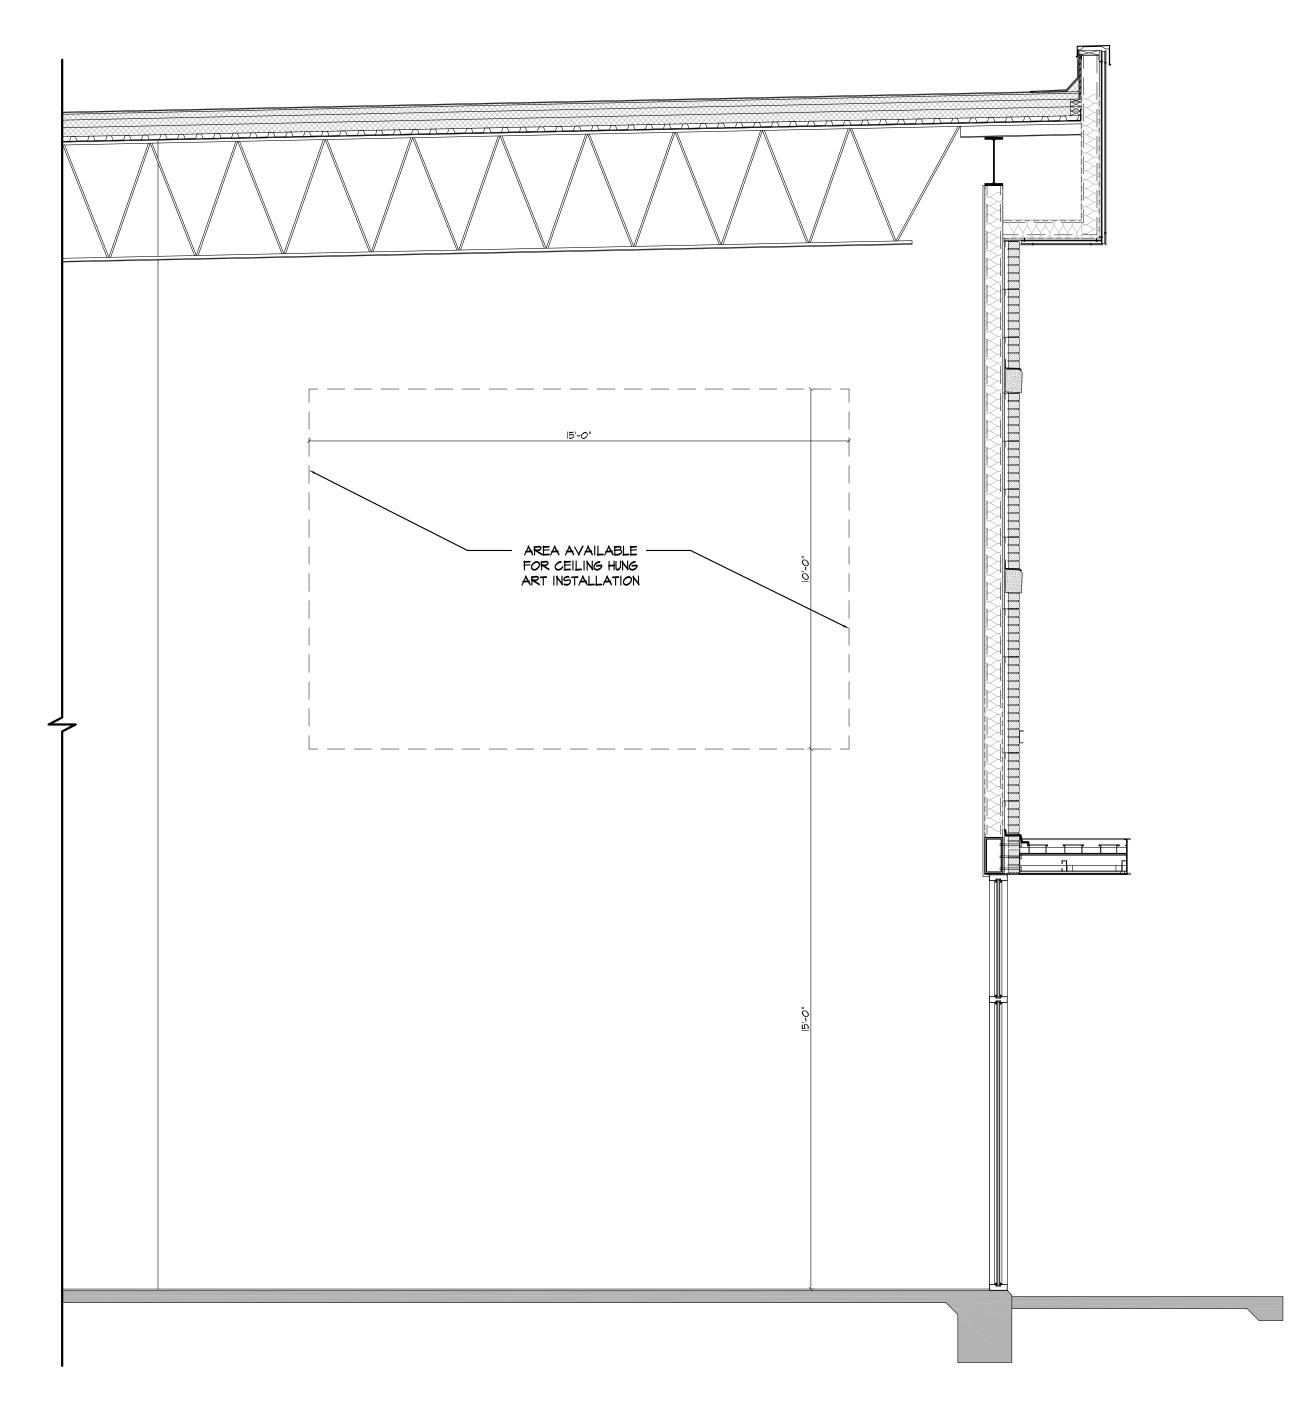

2 SCALE: 3/8" = 1'-0"

CENTER の 上 上 上

Drawn By:

Date: NOVEMBER 2023

7-35-003

DESCRIPTION: SUSPENDED ART INSTALLATION

Site Code:

SHOWN.