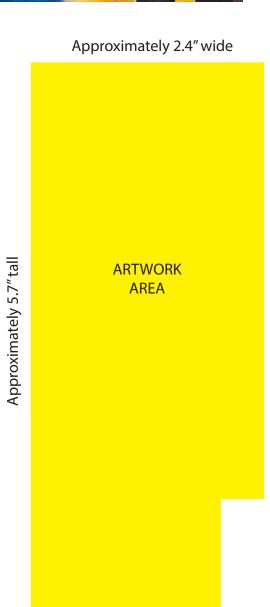

SAMPLES OF OTHER GAMES THAT INTEGRATED ARTWORK. Note, the play area for Zozobra will be as indicated BELOW, on the right side of the ticket.

NEW MEXICO LOTTERY 85 YOUR NUMBERS PAIZE PRIZE PRIZE **ARTWORK** PAIZE will fill this yellow area. PRIZE Symbols, fonts PRIZE and colors in PLAY **Ticket Name** PRIZE AREA will "Zozobra" be changed PRIZE and Prize Callouts by Lottery to match Artwork will be placed and theme. by Lottery PRIZE on top of Artwork WINNING NUMBERS PRIZE **Game Instructions** PRIZE Will go in this area. **Fonts** will change to match 000 Artwork

and theme.

You can extend your background and/or colors beyond the outline. This will allow for extra color to place behind game instructions and the game/prize symbols. Just make sure that the Zozobra image remains inside the designated shape.

NOTE - You can create art that fits in this notch - just be sure to not put anything there that is important, since it will be covered.