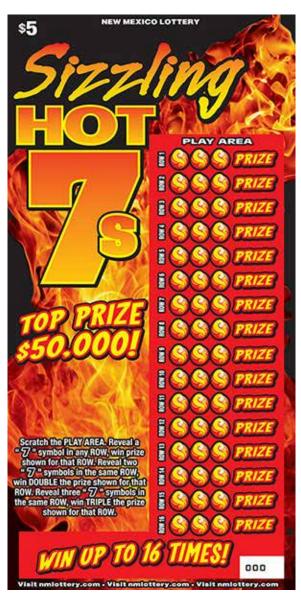

SAMPLES OF OTHER GAMES THAT INTEGRATED ARTWORK. Note, the play area for Zozobra will be as indicated BELOW, on the right side of the ticket.

NEW MEXICO LOTTERY 85 YOUR NUMBERS PAIZE PRIZE PRIZE **ARTWORK** PAIZE will fill this yellow area. PRIZE Symbols, fonts PRIZE and colors in PLAY **Ticket Name** PRIZE AREA will "Zozobra" be changed PRIZE and Prize Callouts by Lottery to match Artwork will be placed and theme. by Lottery PRIZE on top of Artwork WINNING NUMBERS PRIZE **Game Instructions** PRIZE Will go in this area. **Fonts** will change to match 000 Artwork