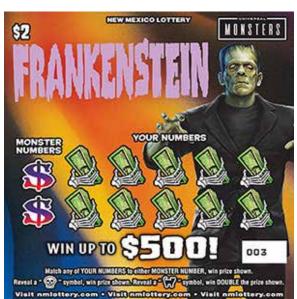

SAMPLES OF OTHER GAMES THAT INTEGRATED ARTWORK. Note, the play area for Zozobra will be as indicated BELOW, on the right side of the ticket.

NEW MEXICO LOTTERY 85 YOUR NUMBERS PAIZE PRIZE PRIZE **ARTWORK** PAIZE will fill this yellow area. PRIZE Symbols, fonts PRIZE and colors in PLAY **Ticket Name** PRIZE AREA will "Zozobra" be changed PRIZE and Prize Callouts by Lottery to match Artwork will be placed and theme. by Lottery PRIZE on top of Artwork WINNING NUMBERS PRIZE **Game Instructions** PRIZE Will go in this area. **Fonts** will change to match 000 Artwork