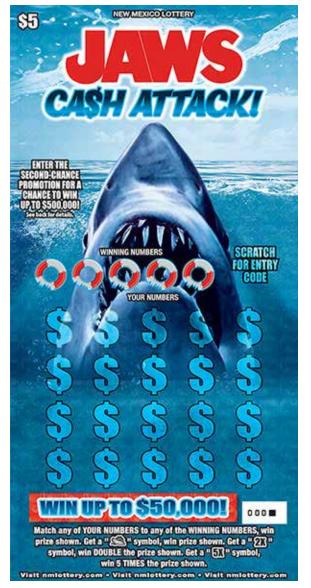

SAMPLES OF OTHER GAMES THAT INTEGRATED ARTWORK. Note, the play area for Zozobra will be as indicated BELOW, on the right side of the ticket.

NEW MEXICO LOTTERY 85 YOUR NUMBERS PAIZE PRIZE PRIZE **ARTWORK** PAIZE will fill this yellow area. PRIZE Symbols, fonts PRIZE and colors in PLAY **Ticket Name** PRIZE AREA will "Zozobra" be changed PRIZE and Prize Callouts by Lottery to match Artwork will be placed and theme. by Lottery PRIZE on top of Artwork WINNING NUMBERS PRIZE **Game Instructions** PRIZE Will go in this area. **Fonts** will change to match 000 Artwork