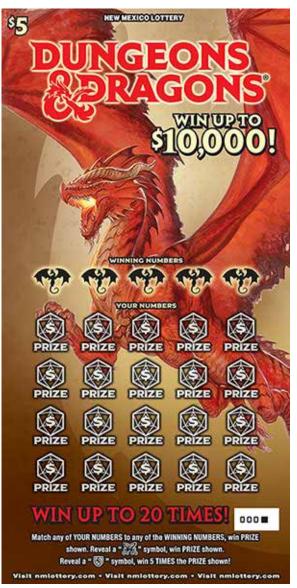

SAMPLES OF OTHER GAMES THAT INTEGRATED ARTWORK. Note, the play area for Zozobra will be as indicated BELOW, on the right side of the ticket.

NEW MEXICO LOTTERY 85 YOUR NUMBERS PAIZE PRIZE PRIZE **ARTWORK** PAIZE will fill this yellow area. PRIZE Symbols, fonts PRIZE and colors in PLAY **Ticket Name** PRIZE AREA will "Zozobra" be changed PRIZE and Prize Callouts by Lottery to match Artwork will be placed and theme. by Lottery PRIZE on top of Artwork WINNING NUMBERS PRIZE **Game Instructions** PRIZE Will go in this area. **Fonts** will change to match 000 Artwork