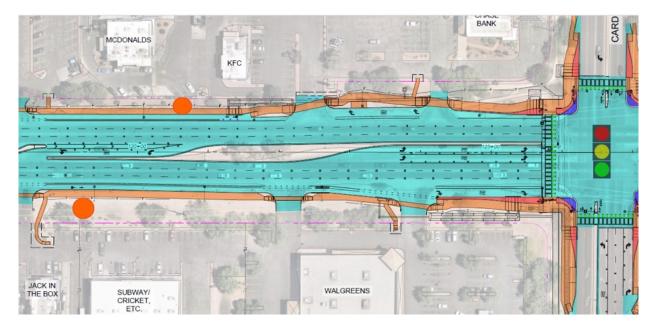

| Valencia Road: Mission Road to Camino de la Tierra                                                                                                               |
|------------------------------|------------------------------------------------------------------------------------------------------------------------------------------------------------------|
| Construction Location        | Roadway expansion of Valencia Road between Mission<br>Road and Camino de la Tierra, from 4 lanes to 6 lanes,<br>adding bike lanes and sidewalks/multi use paths. |
| Artwork Location Opportunity | Sidewalks, multi-use path, possible open areas along<br>right-of-way                                                                                             |

## Artwork Locations in Orange