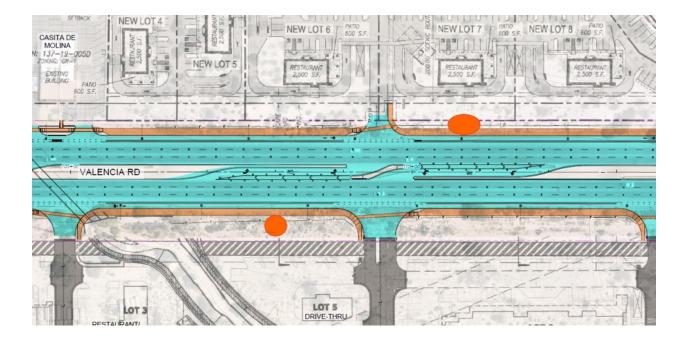

| Valencia Road: Mission Road to Camino de la Tierra                                                                                                               |
|------------------------------|------------------------------------------------------------------------------------------------------------------------------------------------------------------|
| Construction Location        | Roadway expansion of Valencia Road between Mission<br>Road and Camino de la Tierra, from 4 lanes to 6 lanes,<br>adding bike lanes and sidewalks/multi use paths. |
| Artwork Location Opportunity | Sidewalks, multi-use path, possible open areas along<br>right-of-way                                                                                             |

## Artwork Locations in Orange