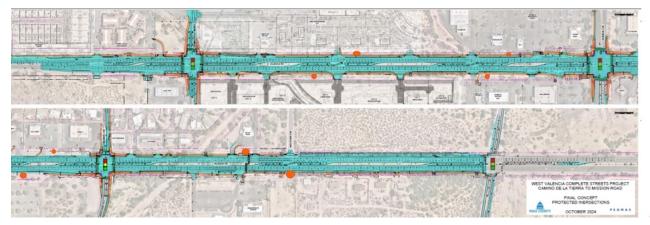

## **PIMA COUNTY PUBLIC ART – SITE DOCUMENTS**

| Project Title                | Valencia Road: Mission Road to Camino de la Tierra                                                                                                               |
|------------------------------|------------------------------------------------------------------------------------------------------------------------------------------------------------------|
| Construction Location        | Roadway expansion of Valencia Road between Mission<br>Road and Camino de la Tierra, from 4 lanes to 6 lanes,<br>adding bike lanes and sidewalks/multi use paths. |
| Artwork Location Opportunity | Sidewalks, multi-use path, possible open areas along<br>right-of-way                                                                                             |

## Artwork Locations in Orange