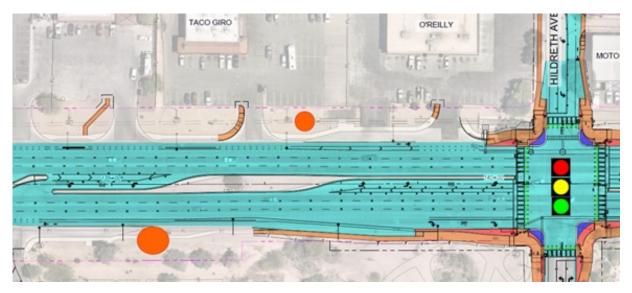

## **PIMA COUNTY PUBLIC ART – SITE DOCUMENTS**

| Project Title                | Valencia Road: Mission Road to Camino de la Tierra                                                                                                               |
|------------------------------|------------------------------------------------------------------------------------------------------------------------------------------------------------------|
| Construction Location        | Roadway expansion of Valencia Road between Mission<br>Road and Camino de la Tierra, from 4 lanes to 6 lanes,<br>adding bike lanes and sidewalks/multi use paths. |
| Artwork Location Opportunity | Sidewalks, multi-use path, possible open areas along<br>right-of-way                                                                                             |

## Artwork Locations in Orange