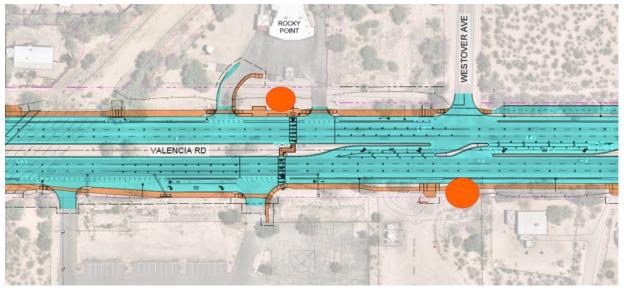

| Valencia Road: Mission Road to Camino de la Tierra                                                                                                               |
|------------------------------|------------------------------------------------------------------------------------------------------------------------------------------------------------------|
| Construction Location        | Roadway expansion of Valencia Road between Mission<br>Road and Camino de la Tierra, from 4 lanes to 6 lanes,<br>adding bike lanes and sidewalks/multi use paths. |
| Artwork Location Opportunity | Sidewalks, multi-use path, possible open areas along<br>right-of-way                                                                                             |

## Artwork Locations in Orange