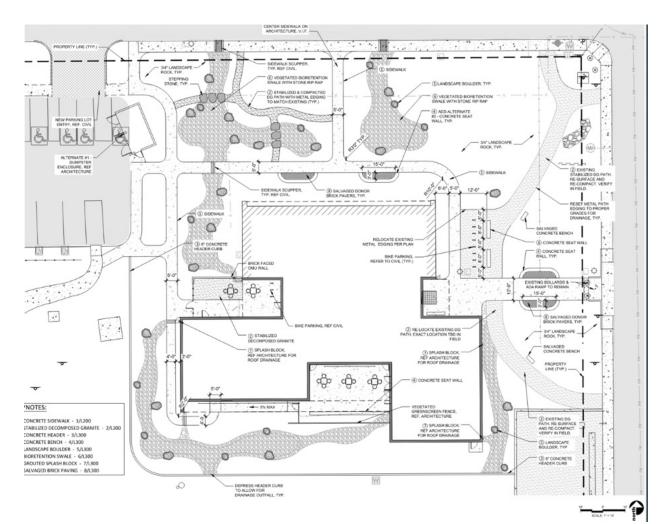

## **PIMA COUNTY PUBLIC ART – SITE DOCUMENTS**

| Project Title                | Himmel Park Library                                                                                                                                                                                                |
|------------------------------|--------------------------------------------------------------------------------------------------------------------------------------------------------------------------------------------------------------------|
| Construction Location        | Himmel Library 1035 N Treat Ave, Tucson, AZ 85716.                                                                                                                                                                 |
| Artwork Location Opportunity | There is an exterior reading porch with a metal fence,<br>the art could be a freestanding piece or incorporated<br>into the fence. Art could also be located in front of<br>building if it is secured and durable. |