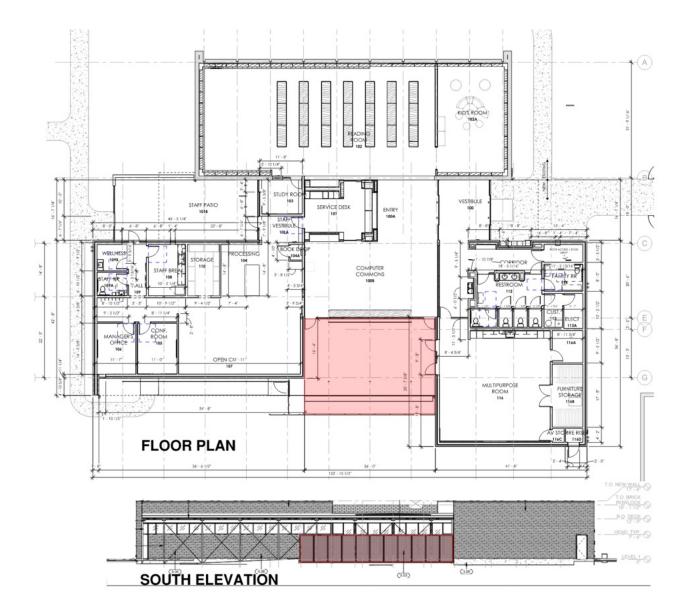

## **PIMA COUNTY PUBLIC ART – SITE DOCUMENTS**

| Project Title                | Himmel Park Library                                                                                                                                                                                                |
|------------------------------|--------------------------------------------------------------------------------------------------------------------------------------------------------------------------------------------------------------------|
| Construction Location        | Himmel Library 1035 N Treat Ave, Tucson, AZ 85716.                                                                                                                                                                 |
| Artwork Location Opportunity | There is an exterior reading porch with a metal fence,<br>the art could be a freestanding piece or incorporated<br>into the fence. Art could also be located in front of<br>building if it is secured and durable. |