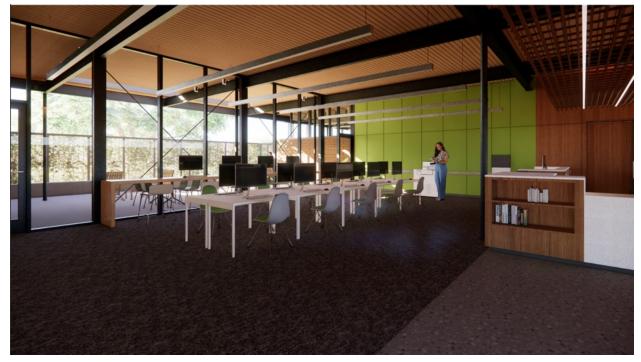

## **PIMA COUNTY PUBLIC ART – SITE DOCUMENTS**

| Project Title                | Himmel Park Library                                                                                                                                                                                                |
|------------------------------|--------------------------------------------------------------------------------------------------------------------------------------------------------------------------------------------------------------------|
| Construction Location        | Himmel Library 1035 N Treat Ave, Tucson, AZ 85716.                                                                                                                                                                 |
| Artwork Location Opportunity | There is an exterior reading porch with a metal fence,<br>the art could be a freestanding piece or incorporated<br>into the fence. Art could also be located in front of<br>building if it is secured and durable. |

## Site Renderings of Reading Porch and Fence