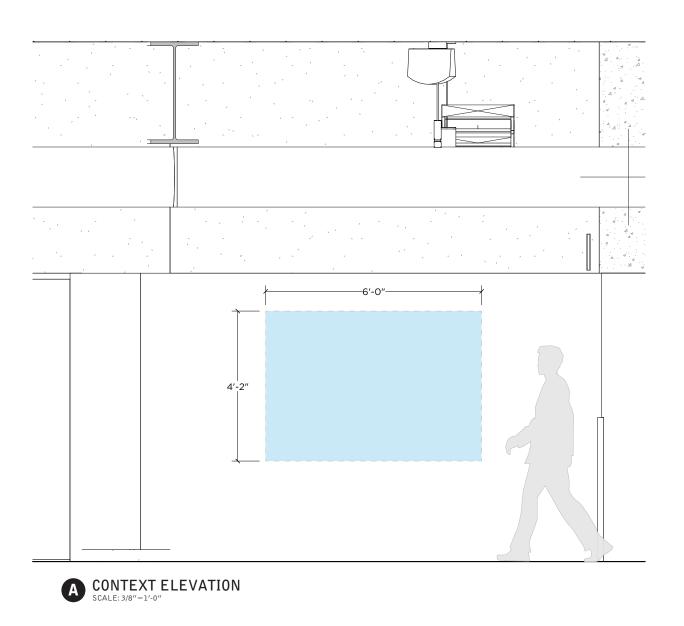

02.18.25







# JBLIG AR

### 100-A1

Artwork type: Wall-based (TBD electrical/data)







### 100-A5







### 100-A6













# FC458-A2







# FC458-A3



















Artwork type: Wall-based





**DISCLAIMER** | TO ENSURE PROPER COORDINATION, OWNER TO KEEP ARCH. TEAM AWARE OF ANY DEVELOPMENTS











































Artwork type: Wall-based



**DISCLAIMER** | TO ENSURE PROPER COORDINATION, OWNER TO KEEP ARCH. TEAM AWARE OF ANY DEVELOPMENTS







# SU-A5







## SU-A6







# **SU-A10**

















#### **EAST CLUB - LOWER LEVEL**

### CL-A4

Artwork type: Wall-based









DISCLAIMER | TO ENSURE PROPER COORDINATION, OWNER TO KEEP ARCH. TEAM AWARE OF ANY DEVELOPMENTS

# CL-A5







### CL-A6











# CU-A2









# CU-A5