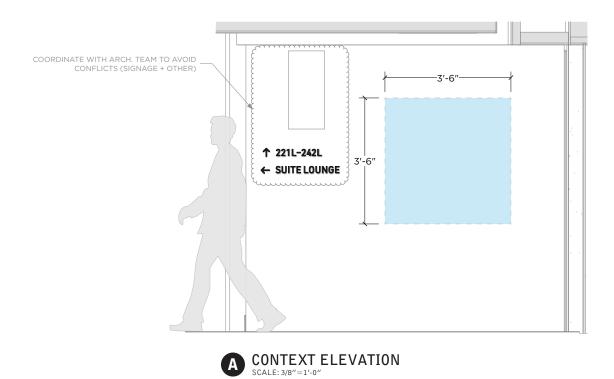

02.18.25







# JBLIG AR

### 100-A1

Artwork type: Wall-based (TBD electrical/data)







### 100-A5







### 100-A6













# FC458-A2







# FC458-A3



















Artwork type: Wall-based





**DISCLAIMER** | TO ENSURE PROPER COORDINATION, OWNER TO KEEP ARCH. TEAM AWARE OF ANY DEVELOPMENTS











































Artwork type: Wall-based



**DISCLAIMER** | TO ENSURE PROPER COORDINATION, OWNER TO KEEP ARCH. TEAM AWARE OF ANY DEVELOPMENTS







# SU-A5







## SU-A6







# **SU-A10**

















#### **EAST CLUB - LOWER LEVEL**

### CL-A4

Artwork type: Wall-based









DISCLAIMER | TO ENSURE PROPER COORDINATION, OWNER TO KEEP ARCH. TEAM AWARE OF ANY DEVELOPMENTS

# CL-A5







### CL-A6











# CU-A2









# CU-A5