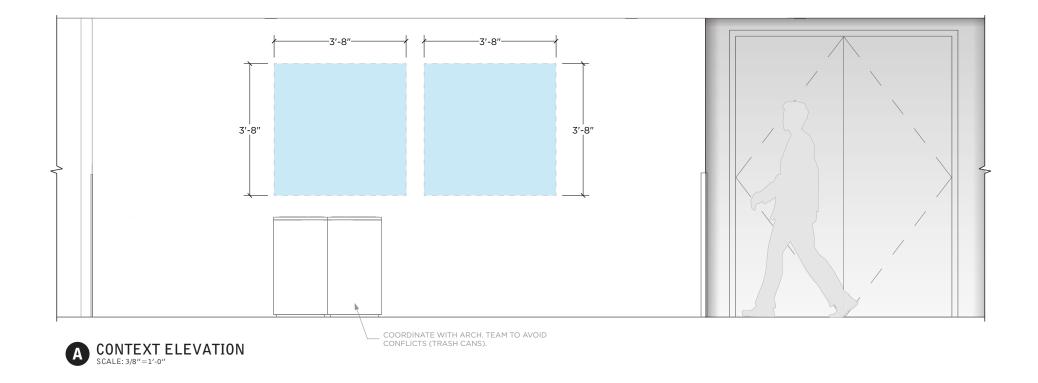

02.18.25







# JBLIG AR

### 100-A1

Artwork type: Wall-based (TBD electrical/data)







### 100-A5







### 100-A6













# FC458-A2







# FC458-A3



















Artwork type: Wall-based





**DISCLAIMER** | TO ENSURE PROPER COORDINATION, OWNER TO KEEP ARCH. TEAM AWARE OF ANY DEVELOPMENTS











































Artwork type: Wall-based



**DISCLAIMER** | TO ENSURE PROPER COORDINATION, OWNER TO KEEP ARCH. TEAM AWARE OF ANY DEVELOPMENTS







# SU-A5







## SU-A6







# **SU-A10**

















#### **EAST CLUB - LOWER LEVEL**

### CL-A4

Artwork type: Wall-based









DISCLAIMER | TO ENSURE PROPER COORDINATION, OWNER TO KEEP ARCH. TEAM AWARE OF ANY DEVELOPMENTS

# CL-A5







### CL-A6











# CU-A2









# CU-A5