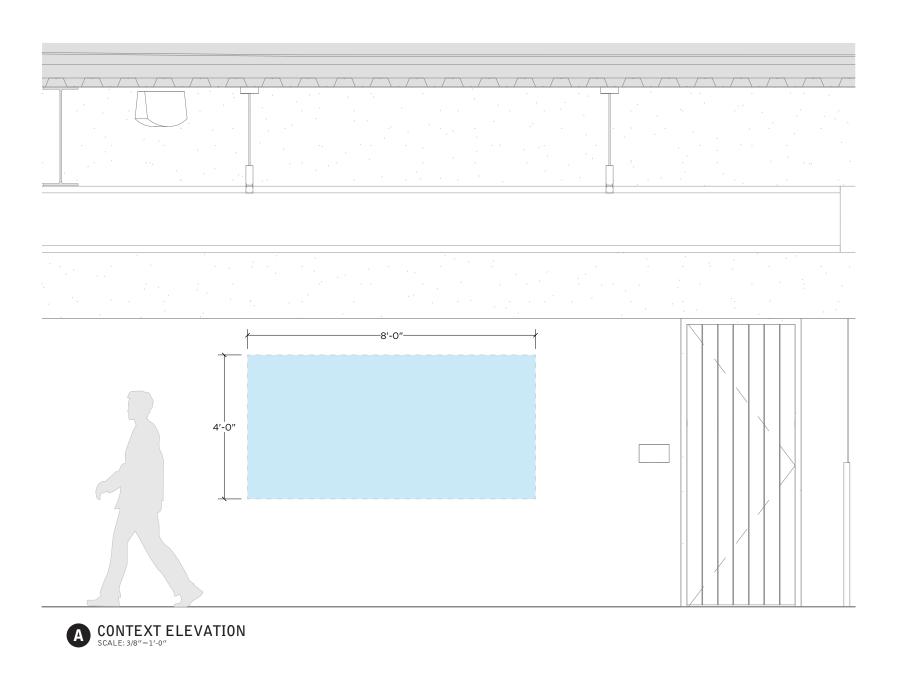

02.18.25







# JBLIG AR

### 100-A1

Artwork type: Wall-based (TBD electrical/data)







### 100-A5







### 100-A6













# FC458-A2







# FC458-A3



















Artwork type: Wall-based





**DISCLAIMER** | TO ENSURE PROPER COORDINATION, OWNER TO KEEP ARCH. TEAM AWARE OF ANY DEVELOPMENTS











































Artwork type: Wall-based



**DISCLAIMER** | TO ENSURE PROPER COORDINATION, OWNER TO KEEP ARCH. TEAM AWARE OF ANY DEVELOPMENTS







# SU-A5







## SU-A6







# **SU-A10**

















#### **EAST CLUB - LOWER LEVEL**

### CL-A4

Artwork type: Wall-based









DISCLAIMER | TO ENSURE PROPER COORDINATION, OWNER TO KEEP ARCH. TEAM AWARE OF ANY DEVELOPMENTS

# CL-A5







### CL-A6











# CU-A2









# CU-A5