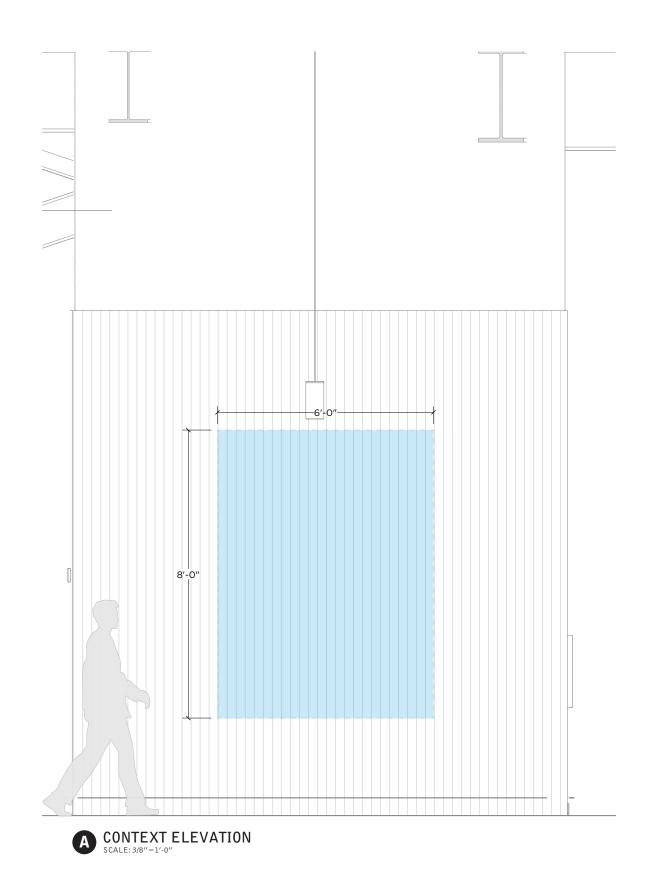

02.18.25







# JBLIG AR

### 100-A1

Artwork type: Wall-based (TBD electrical/data)







### 100-A5







### 100-A6













# FC458-A2







# FC458-A3



















Artwork type: Wall-based





**DISCLAIMER** | TO ENSURE PROPER COORDINATION, OWNER TO KEEP ARCH. TEAM AWARE OF ANY DEVELOPMENTS











































Artwork type: Wall-based



**DISCLAIMER** | TO ENSURE PROPER COORDINATION, OWNER TO KEEP ARCH. TEAM AWARE OF ANY DEVELOPMENTS







# SU-A5







## SU-A6







# **SU-A10**

















#### **EAST CLUB - LOWER LEVEL**

### CL-A4

Artwork type: Wall-based









DISCLAIMER | TO ENSURE PROPER COORDINATION, OWNER TO KEEP ARCH. TEAM AWARE OF ANY DEVELOPMENTS

# CL-A5







### CL-A6











# CU-A2









# CU-A5