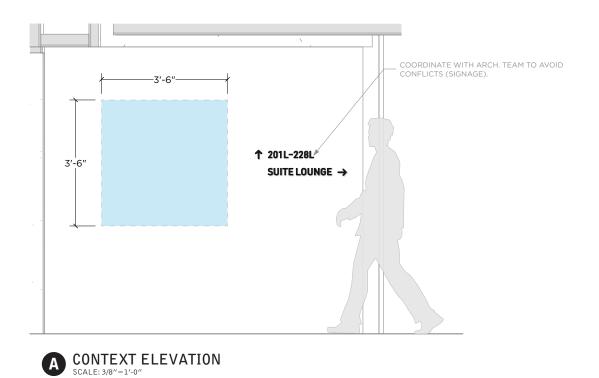

02.18.25







# JBLIG AR

### 100-A1

Artwork type: Wall-based (TBD electrical/data)







### 100-A5







### 100-A6













# FC458-A2







# FC458-A3



















Artwork type: Wall-based





**DISCLAIMER** | TO ENSURE PROPER COORDINATION, OWNER TO KEEP ARCH. TEAM AWARE OF ANY DEVELOPMENTS











































Artwork type: Wall-based



**DISCLAIMER** | TO ENSURE PROPER COORDINATION, OWNER TO KEEP ARCH. TEAM AWARE OF ANY DEVELOPMENTS







# SU-A5







## SU-A6







# **SU-A10**

















#### **EAST CLUB - LOWER LEVEL**

### CL-A4

Artwork type: Wall-based









DISCLAIMER | TO ENSURE PROPER COORDINATION, OWNER TO KEEP ARCH. TEAM AWARE OF ANY DEVELOPMENTS

# CL-A5







### CL-A6











# CU-A2









# CU-A5