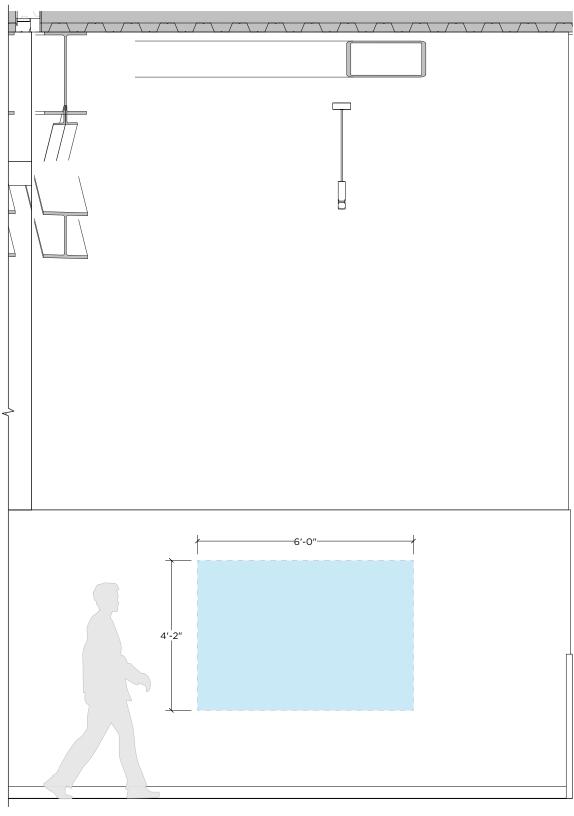

02.18.25







# JBLIG AR

### 100-A1

Artwork type: Wall-based (TBD electrical/data)







### 100-A5







### 100-A6













# FC458-A2







# FC458-A3



















Artwork type: Wall-based





**DISCLAIMER** | TO ENSURE PROPER COORDINATION, OWNER TO KEEP ARCH. TEAM AWARE OF ANY DEVELOPMENTS











































Artwork type: Wall-based



**DISCLAIMER** | TO ENSURE PROPER COORDINATION, OWNER TO KEEP ARCH. TEAM AWARE OF ANY DEVELOPMENTS







# SU-A5







## SU-A6







# **SU-A10**

















#### **EAST CLUB - LOWER LEVEL**

### CL-A4

Artwork type: Wall-based









DISCLAIMER | TO ENSURE PROPER COORDINATION, OWNER TO KEEP ARCH. TEAM AWARE OF ANY DEVELOPMENTS

# CL-A5







### CL-A6











# CU-A2









# CU-A5