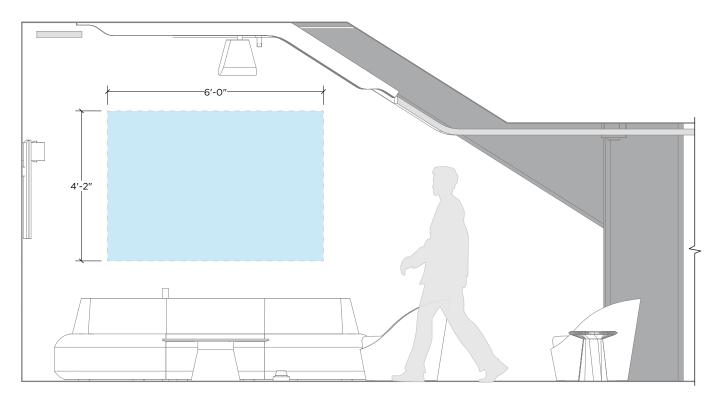

02.18.25







# JBLIG AR

### 100-A1

Artwork type: Wall-based (TBD electrical/data)







### 100-A5







### 100-A6













# FC458-A2







# FC458-A3



















Artwork type: Wall-based





**DISCLAIMER** | TO ENSURE PROPER COORDINATION, OWNER TO KEEP ARCH. TEAM AWARE OF ANY DEVELOPMENTS











































Artwork type: Wall-based



**DISCLAIMER** | TO ENSURE PROPER COORDINATION, OWNER TO KEEP ARCH. TEAM AWARE OF ANY DEVELOPMENTS







# SU-A5







## SU-A6







# **SU-A10**

















#### **EAST CLUB - LOWER LEVEL**

### CL-A4

Artwork type: Wall-based









DISCLAIMER | TO ENSURE PROPER COORDINATION, OWNER TO KEEP ARCH. TEAM AWARE OF ANY DEVELOPMENTS

# CL-A5







### CL-A6











# CU-A2









# CU-A5