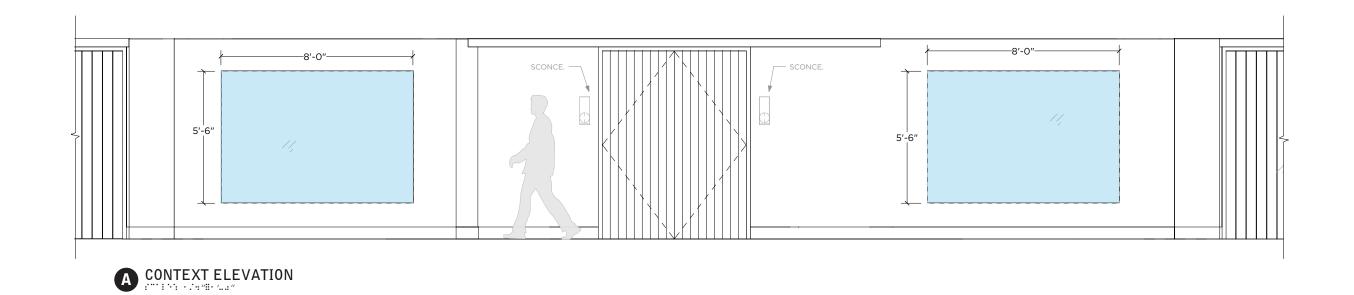

02.18.25







# JBLIG AR

### 100-A1

Artwork type: Wall-based (TBD electrical/data)







### 100-A5







### 100-A6













# FC458-A2







# FC458-A3



















Artwork type: Wall-based





**DISCLAIMER** | TO ENSURE PROPER COORDINATION, OWNER TO KEEP ARCH. TEAM AWARE OF ANY DEVELOPMENTS











































Artwork type: Wall-based



**DISCLAIMER** | TO ENSURE PROPER COORDINATION, OWNER TO KEEP ARCH. TEAM AWARE OF ANY DEVELOPMENTS







# SU-A5







## SU-A6







# **SU-A10**

















#### **EAST CLUB - LOWER LEVEL**

### CL-A4

Artwork type: Wall-based









DISCLAIMER | TO ENSURE PROPER COORDINATION, OWNER TO KEEP ARCH. TEAM AWARE OF ANY DEVELOPMENTS

# CL-A5







### CL-A6











# CU-A2









# CU-A5