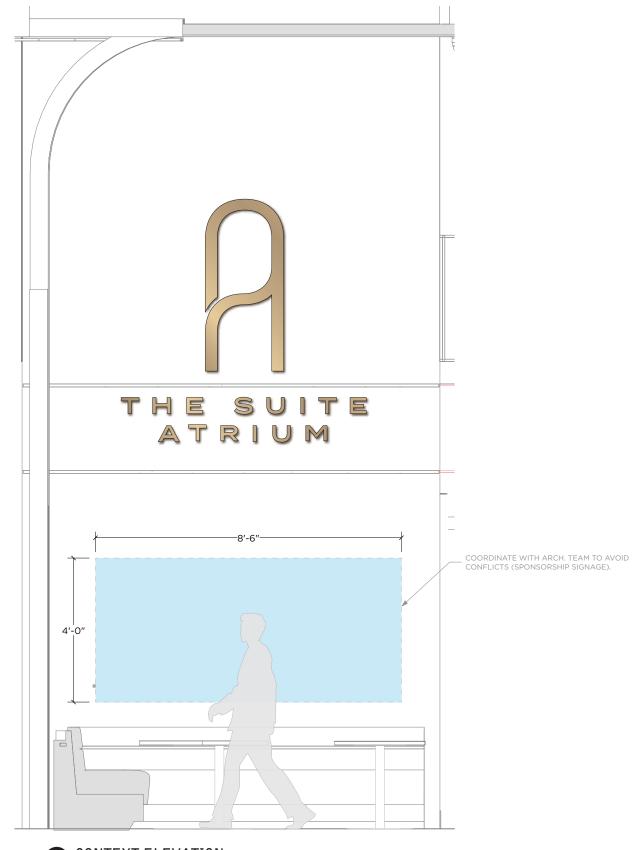

02.18.25







# JBLIG AR

### 100-A1

Artwork type: Wall-based (TBD electrical/data)







### 100-A5







### 100-A6













# FC458-A2







# FC458-A3



















Artwork type: Wall-based





**DISCLAIMER** | TO ENSURE PROPER COORDINATION, OWNER TO KEEP ARCH. TEAM AWARE OF ANY DEVELOPMENTS











































Artwork type: Wall-based



**DISCLAIMER** | TO ENSURE PROPER COORDINATION, OWNER TO KEEP ARCH. TEAM AWARE OF ANY DEVELOPMENTS







# SU-A5







## SU-A6







# **SU-A10**

















#### **EAST CLUB - LOWER LEVEL**

### CL-A4

Artwork type: Wall-based









DISCLAIMER | TO ENSURE PROPER COORDINATION, OWNER TO KEEP ARCH. TEAM AWARE OF ANY DEVELOPMENTS

# CL-A5







### CL-A6











# CU-A2









# CU-A5