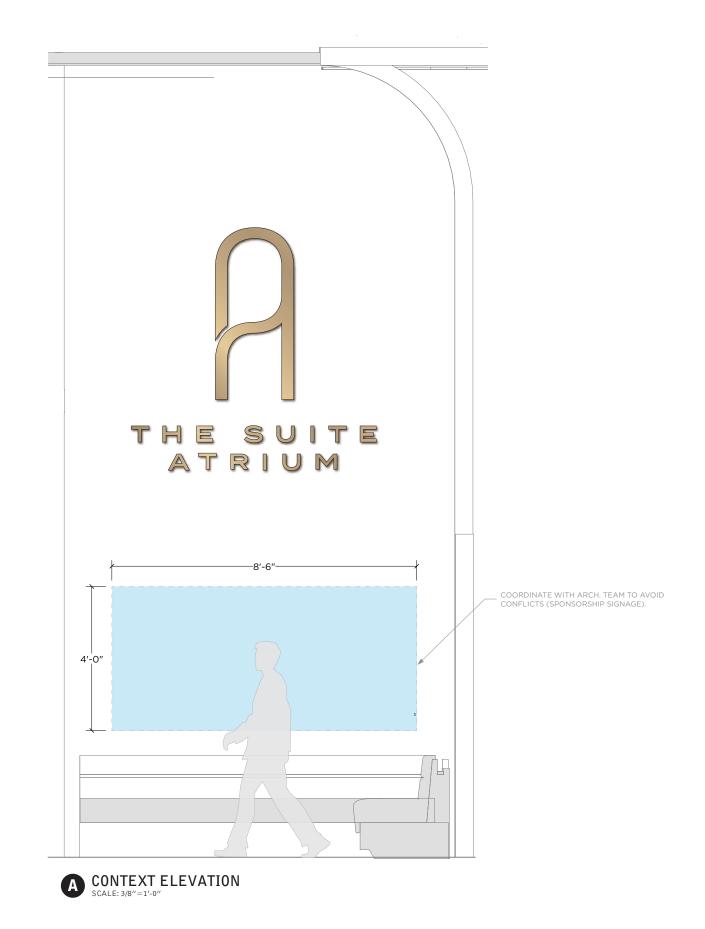

02.18.25







# JBLIG AR

### 100-A1

Artwork type: Wall-based (TBD electrical/data)







### 100-A5







### 100-A6













# FC458-A2







# FC458-A3



















Artwork type: Wall-based





**DISCLAIMER** | TO ENSURE PROPER COORDINATION, OWNER TO KEEP ARCH. TEAM AWARE OF ANY DEVELOPMENTS











































Artwork type: Wall-based



**DISCLAIMER** | TO ENSURE PROPER COORDINATION, OWNER TO KEEP ARCH. TEAM AWARE OF ANY DEVELOPMENTS







# SU-A5







## SU-A6







# **SU-A10**

















#### **EAST CLUB - LOWER LEVEL**

### CL-A4

Artwork type: Wall-based









DISCLAIMER | TO ENSURE PROPER COORDINATION, OWNER TO KEEP ARCH. TEAM AWARE OF ANY DEVELOPMENTS

# CL-A5







### CL-A6











# CU-A2









# CU-A5