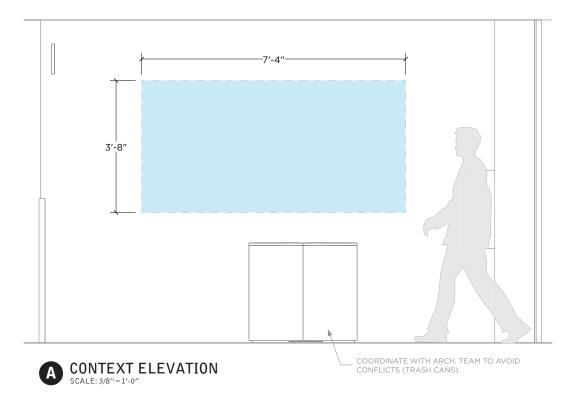

02.18.25







# JBLIG AR

### 100-A1

Artwork type: Wall-based (TBD electrical/data)







### 100-A5







### 100-A6













# FC458-A2







# FC458-A3



















Artwork type: Wall-based





**DISCLAIMER** | TO ENSURE PROPER COORDINATION, OWNER TO KEEP ARCH. TEAM AWARE OF ANY DEVELOPMENTS











































Artwork type: Wall-based



**DISCLAIMER** | TO ENSURE PROPER COORDINATION, OWNER TO KEEP ARCH. TEAM AWARE OF ANY DEVELOPMENTS







# SU-A5







## SU-A6







# **SU-A10**

















#### **EAST CLUB - LOWER LEVEL**

### CL-A4

Artwork type: Wall-based









DISCLAIMER | TO ENSURE PROPER COORDINATION, OWNER TO KEEP ARCH. TEAM AWARE OF ANY DEVELOPMENTS

# CL-A5







### CL-A6











# CU-A2









# CU-A5