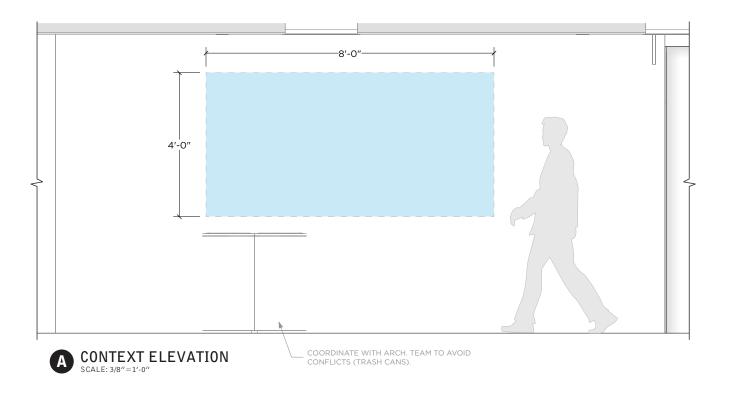

02.18.25







# JBLIG AR

### 100-A1

Artwork type: Wall-based (TBD electrical/data)







### 100-A5







### 100-A6













# FC458-A2







# FC458-A3



















Artwork type: Wall-based





**DISCLAIMER** | TO ENSURE PROPER COORDINATION, OWNER TO KEEP ARCH. TEAM AWARE OF ANY DEVELOPMENTS











































Artwork type: Wall-based



**DISCLAIMER** | TO ENSURE PROPER COORDINATION, OWNER TO KEEP ARCH. TEAM AWARE OF ANY DEVELOPMENTS







# SU-A5







## SU-A6







# **SU-A10**

















#### **EAST CLUB - LOWER LEVEL**

### CL-A4

Artwork type: Wall-based









DISCLAIMER | TO ENSURE PROPER COORDINATION, OWNER TO KEEP ARCH. TEAM AWARE OF ANY DEVELOPMENTS

# CL-A5







### CL-A6











# CU-A2









# CU-A5