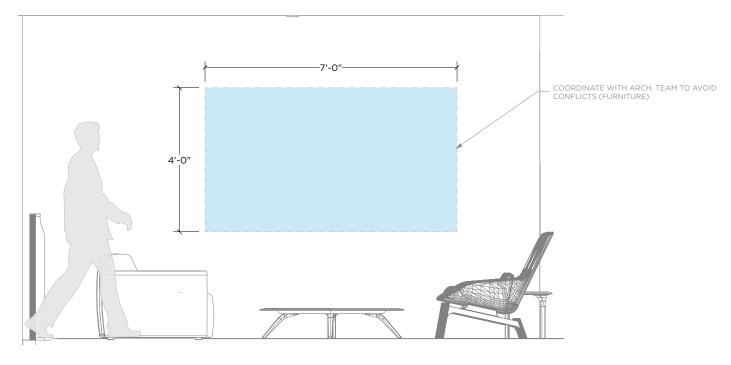

# FC458-A3

Artwork type: Wall-based

**DISCLAIMER** | TO ENSURE PROPER COORDINATION, OWNER TO KEEP ARCH. TEAM AWARE OF ANY DEVELOPMENTS

Artwork type: Wall-based

**DISCLAIMER** | TO ENSURE PROPER COORDINATION, OWNER TO KEEP ARCH. TEAM AWARE OF ANY DEVELOPMENTS