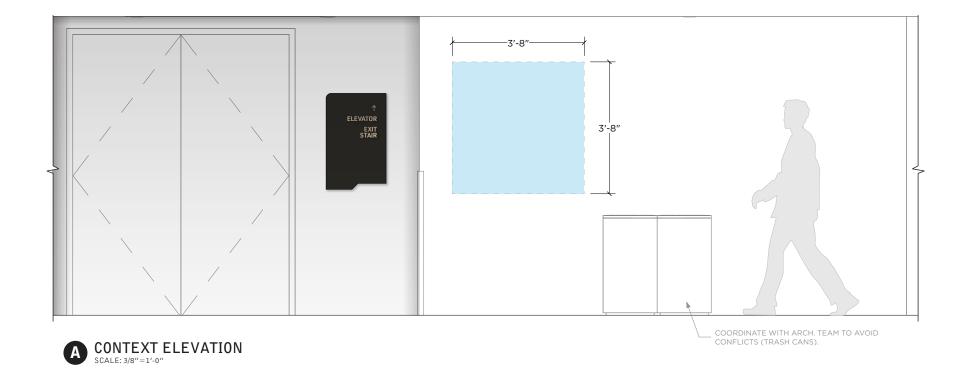

02.18.25







# JBLIG AR

### 100-A1

Artwork type: Wall-based (TBD electrical/data)







### 100-A5







### 100-A6













# FC458-A2







# FC458-A3



















Artwork type: Wall-based





**DISCLAIMER** | TO ENSURE PROPER COORDINATION, OWNER TO KEEP ARCH. TEAM AWARE OF ANY DEVELOPMENTS











































Artwork type: Wall-based



**DISCLAIMER** | TO ENSURE PROPER COORDINATION, OWNER TO KEEP ARCH. TEAM AWARE OF ANY DEVELOPMENTS







# SU-A5







## SU-A6







# **SU-A10**

















#### **EAST CLUB - LOWER LEVEL**

### CL-A4

Artwork type: Wall-based









DISCLAIMER | TO ENSURE PROPER COORDINATION, OWNER TO KEEP ARCH. TEAM AWARE OF ANY DEVELOPMENTS

# CL-A5







### CL-A6











# CU-A2









# CU-A5