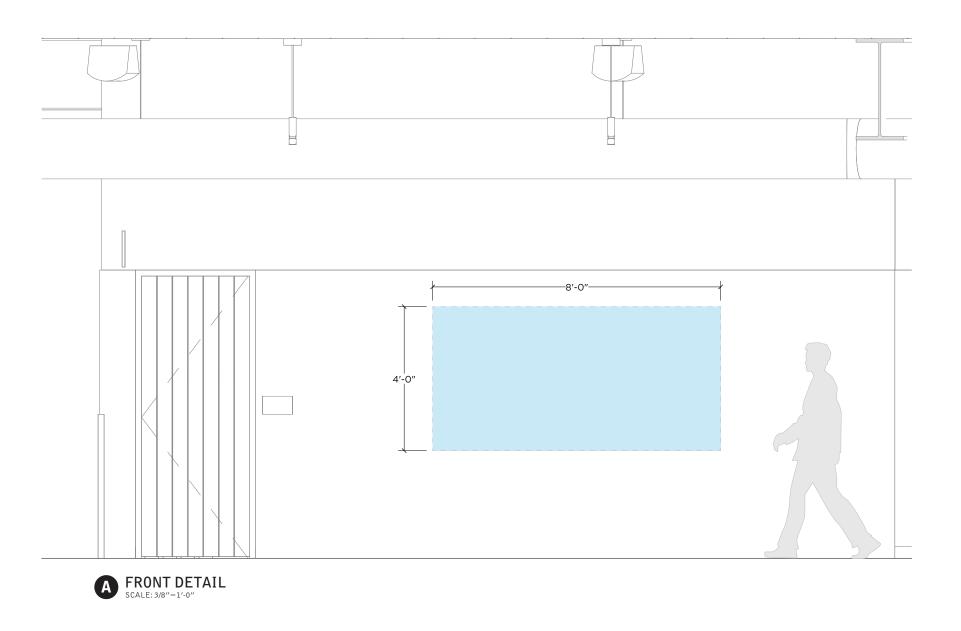

02.18.25







# JBLIG AR

### 100-A1

Artwork type: Wall-based (TBD electrical/data)







### 100-A5







### 100-A6













# FC458-A2







# FC458-A3



















Artwork type: Wall-based





**DISCLAIMER** | TO ENSURE PROPER COORDINATION, OWNER TO KEEP ARCH. TEAM AWARE OF ANY DEVELOPMENTS











































Artwork type: Wall-based



**DISCLAIMER** | TO ENSURE PROPER COORDINATION, OWNER TO KEEP ARCH. TEAM AWARE OF ANY DEVELOPMENTS







# SU-A5







## SU-A6







# **SU-A10**

















#### **EAST CLUB - LOWER LEVEL**

### CL-A4

Artwork type: Wall-based









DISCLAIMER | TO ENSURE PROPER COORDINATION, OWNER TO KEEP ARCH. TEAM AWARE OF ANY DEVELOPMENTS

# CL-A5







### CL-A6











# CU-A2









# CU-A5