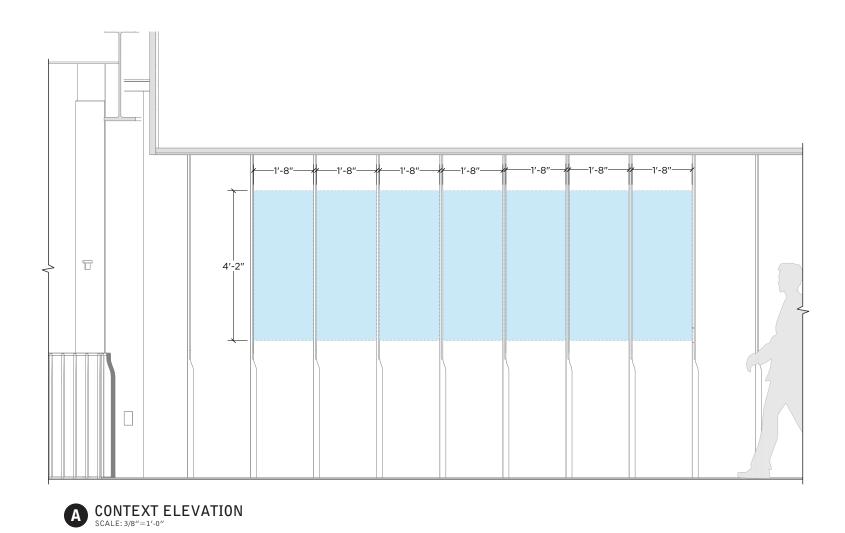

02.18.25







# JBLIG AR

### 100-A1

Artwork type: Wall-based (TBD electrical/data)







### 100-A5







### 100-A6













# FC458-A2







# FC458-A3



















Artwork type: Wall-based





**DISCLAIMER** | TO ENSURE PROPER COORDINATION, OWNER TO KEEP ARCH. TEAM AWARE OF ANY DEVELOPMENTS











































Artwork type: Wall-based



**DISCLAIMER** | TO ENSURE PROPER COORDINATION, OWNER TO KEEP ARCH. TEAM AWARE OF ANY DEVELOPMENTS







# SU-A5







## SU-A6







# **SU-A10**

















#### **EAST CLUB - LOWER LEVEL**

### CL-A4

Artwork type: Wall-based









DISCLAIMER | TO ENSURE PROPER COORDINATION, OWNER TO KEEP ARCH. TEAM AWARE OF ANY DEVELOPMENTS

# CL-A5







### CL-A6











# CU-A2









# CU-A5