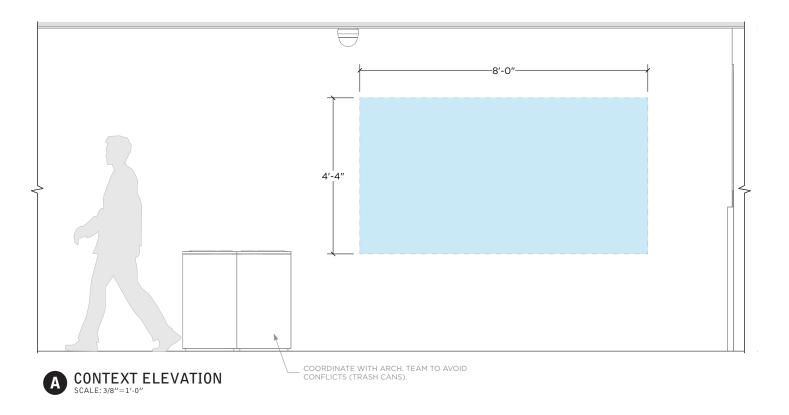

02.18.25







# JBLIG AR

### 100-A1

Artwork type: Wall-based (TBD electrical/data)







### 100-A5







### 100-A6













# FC458-A2







# FC458-A3



















Artwork type: Wall-based





**DISCLAIMER** | TO ENSURE PROPER COORDINATION, OWNER TO KEEP ARCH. TEAM AWARE OF ANY DEVELOPMENTS











































Artwork type: Wall-based



**DISCLAIMER** | TO ENSURE PROPER COORDINATION, OWNER TO KEEP ARCH. TEAM AWARE OF ANY DEVELOPMENTS







# SU-A5







## SU-A6







# **SU-A10**

















#### **EAST CLUB - LOWER LEVEL**

### CL-A4

Artwork type: Wall-based









DISCLAIMER | TO ENSURE PROPER COORDINATION, OWNER TO KEEP ARCH. TEAM AWARE OF ANY DEVELOPMENTS

# CL-A5







### CL-A6











# CU-A2









# CU-A5