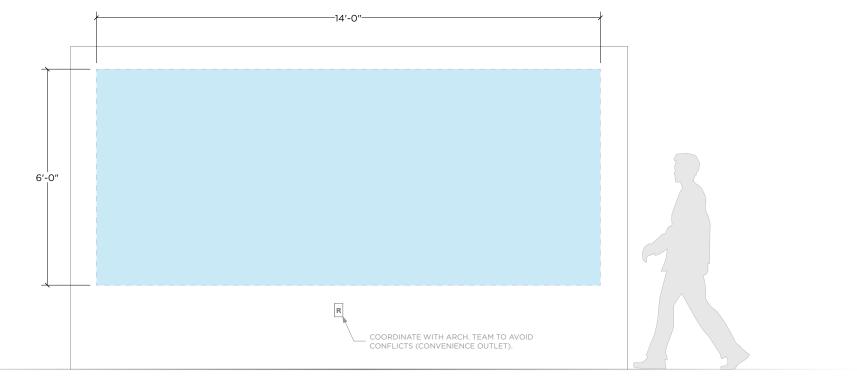

02.18.25







# JBLIG AR

### 100-A1

Artwork type: Wall-based (TBD electrical/data)







### 100-A5







### 100-A6













# FC458-A2







# FC458-A3



















Artwork type: Wall-based





**DISCLAIMER** | TO ENSURE PROPER COORDINATION, OWNER TO KEEP ARCH. TEAM AWARE OF ANY DEVELOPMENTS











































Artwork type: Wall-based



**DISCLAIMER** | TO ENSURE PROPER COORDINATION, OWNER TO KEEP ARCH. TEAM AWARE OF ANY DEVELOPMENTS







# SU-A5







## SU-A6







# **SU-A10**

















#### **EAST CLUB - LOWER LEVEL**

### CL-A4

Artwork type: Wall-based









DISCLAIMER | TO ENSURE PROPER COORDINATION, OWNER TO KEEP ARCH. TEAM AWARE OF ANY DEVELOPMENTS

# CL-A5







### CL-A6











# CU-A2









# CU-A5