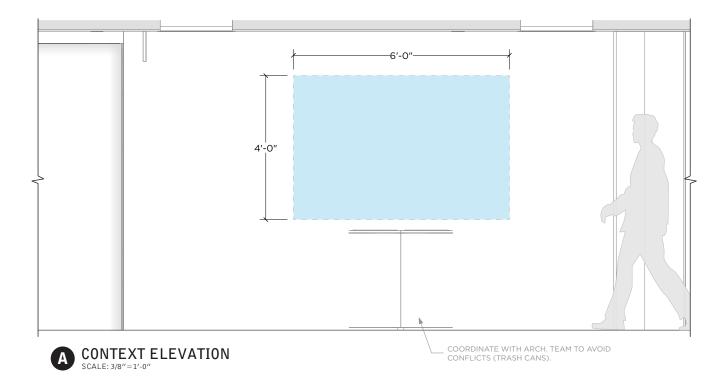

02.18.25







# JBLIG AR

### 100-A1

Artwork type: Wall-based (TBD electrical/data)







### 100-A5







### 100-A6













# FC458-A2







# FC458-A3



















Artwork type: Wall-based





**DISCLAIMER** | TO ENSURE PROPER COORDINATION, OWNER TO KEEP ARCH. TEAM AWARE OF ANY DEVELOPMENTS











































Artwork type: Wall-based



**DISCLAIMER** | TO ENSURE PROPER COORDINATION, OWNER TO KEEP ARCH. TEAM AWARE OF ANY DEVELOPMENTS







# SU-A5







## SU-A6







# **SU-A10**

















#### **EAST CLUB - LOWER LEVEL**

### CL-A4

Artwork type: Wall-based









DISCLAIMER | TO ENSURE PROPER COORDINATION, OWNER TO KEEP ARCH. TEAM AWARE OF ANY DEVELOPMENTS

# CL-A5







### CL-A6











# CU-A2









# CU-A5