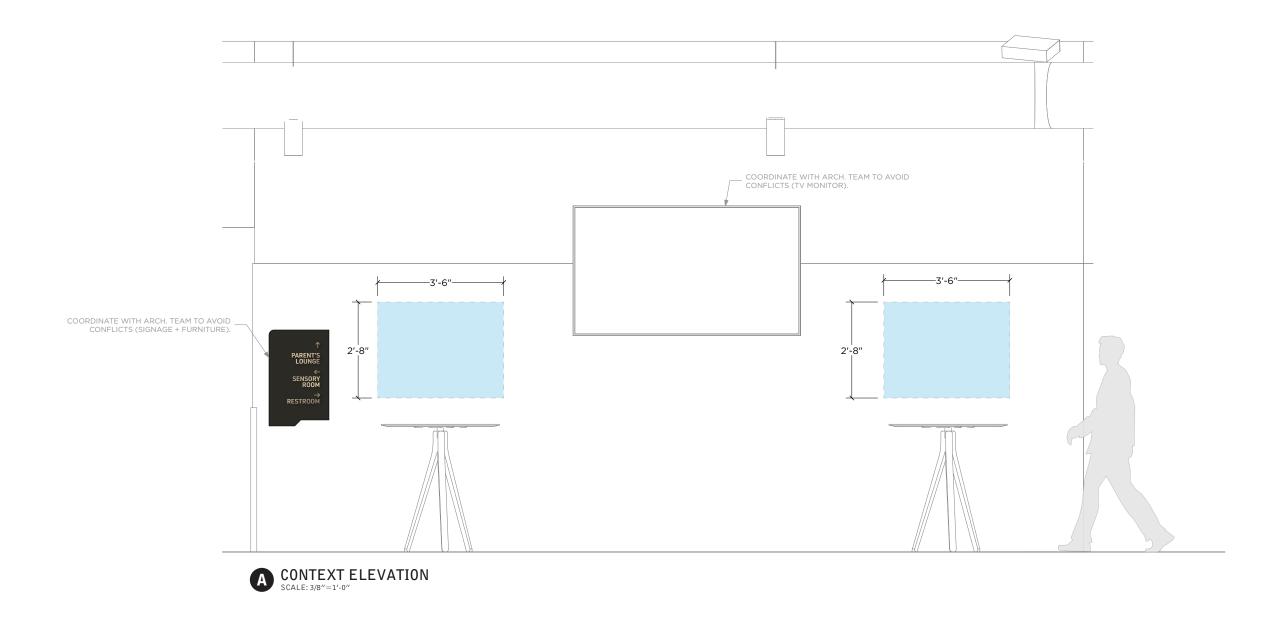

# FC458-A3

Artwork type: Wall-based

**DISCLAIMER** | TO ENSURE PROPER COORDINATION, OWNER TO KEEP ARCH. TEAM AWARE OF ANY DEVELOPMENTS

Artwork type: Wall-based

**DISCLAIMER** | TO ENSURE PROPER COORDINATION, OWNER TO KEEP ARCH. TEAM AWARE OF ANY DEVELOPMENTS