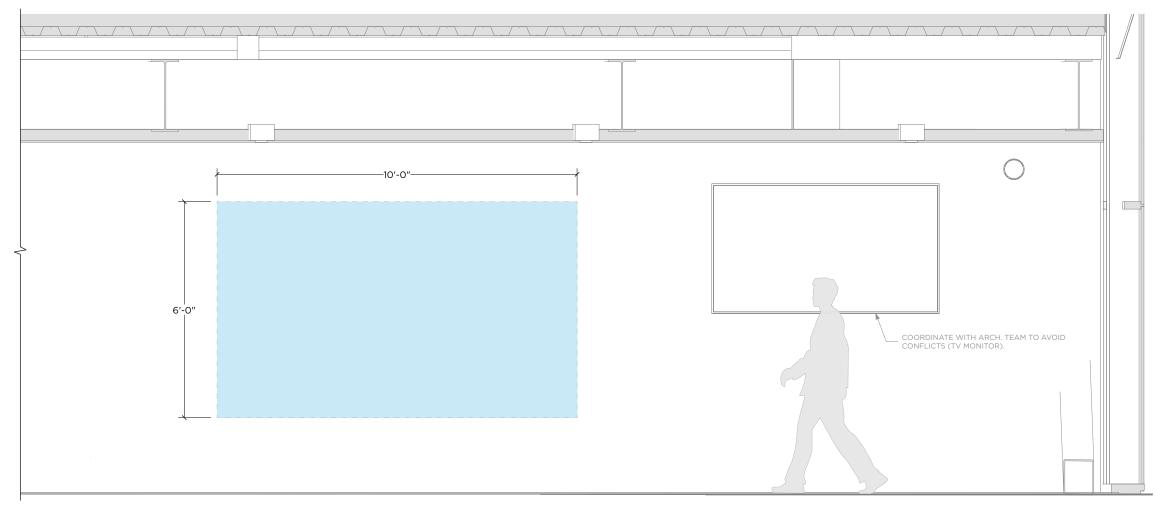

02.18.25







# JBLIG AR

### 100-A1

Artwork type: Wall-based (TBD electrical/data)







### 100-A5







### 100-A6













# FC458-A2







# FC458-A3



















Artwork type: Wall-based





**DISCLAIMER** | TO ENSURE PROPER COORDINATION, OWNER TO KEEP ARCH. TEAM AWARE OF ANY DEVELOPMENTS











































Artwork type: Wall-based



**DISCLAIMER** | TO ENSURE PROPER COORDINATION, OWNER TO KEEP ARCH. TEAM AWARE OF ANY DEVELOPMENTS







# SU-A5







## SU-A6







# **SU-A10**

















#### **EAST CLUB - LOWER LEVEL**

### CL-A4

Artwork type: Wall-based









DISCLAIMER | TO ENSURE PROPER COORDINATION, OWNER TO KEEP ARCH. TEAM AWARE OF ANY DEVELOPMENTS

# CL-A5







### CL-A6











# CU-A2









# CU-A5