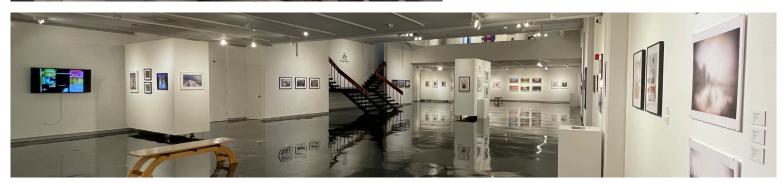

# The Elena Díane Curris Juried Photomedia Exhibition

The Clara M. Eagle Gallery is now accepting entries for the 2025 *The Magic Silver Show: The Elena Diane Curris Juried Photomedia Exhibition. The Magic Silver Show* began in the mid 1970's as a juried exhibition designed to encourage, foster understanding, and reward those involved in photographic media. This exhibition will present a survey of contemporary photo media in all aspects and genres. Accepted entries will be on view in The Clara M. Eagle Gallery at Murray State University from August 25 - October 13, 2025.

## Example installation views of The Clara M. Eagle Gallery exhibition space.



#### **SHIP TO:**

The Magic Silver Show 2025 The Clara. M Eagle Gallery Murray State University 604 Fine Arts Building Murray, KY 42071







The 2025 *The Magic Silver Show: The Elena Diane Curris Juried Photomedia Exhibition* will be on-view in The Clara M. Eagle Gallery from August 25 - October 13, 2025.



## Eligibility

Entry is open to regional, national, and international artists 18 years or older working in all photomedia including, but not limited to, traditional black and white or color photography, experimental or non-traditional light sensitive processes, digital media, film, video and moving image. Accepted entries must be original, completed within the last 5 years, and not previously exhibited in The Clara M. Eagle Gallery.

### Calendar

June 26, 2025 Entry submission deadline, all entries must be submitted for jurying process.

July 9-11, 2025 Notification of accepted entries emailed to artists.

July 30,