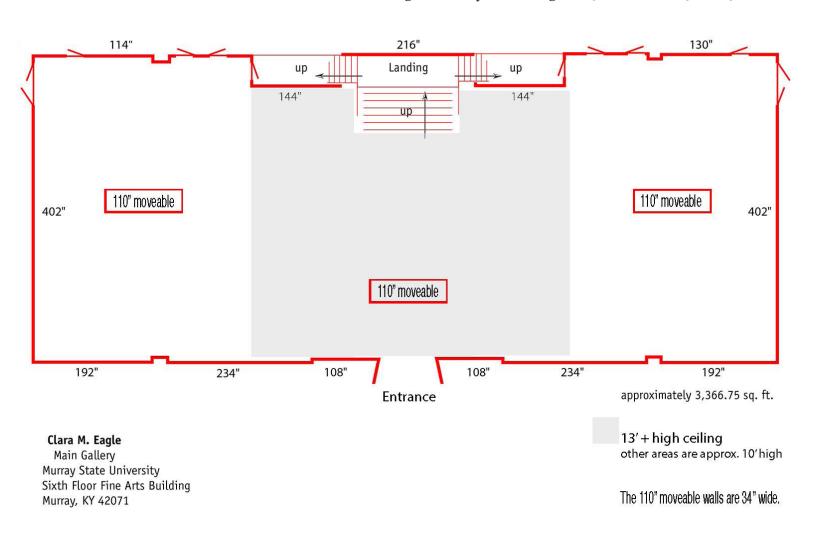

Photomedia Exhibition. The Magic Silver Show* began in the mid 1970's as a juried exhibition designed to encourage, foster understanding, and reward those involved in photographic media. This exhibition will present a survey of contemporary photo media in all aspects and genres. Accepted entries will be on view in The Clara M. Eagle Gallery at Murray State University from August 25 - October 13, 2025.

## Example installation views of The Clara M. Eagle Gallery exhibition space.



#### **SHIP TO:**

The Magic Silver Show 2025 The Clara. M Eagle Gallery Murray State University 604 Fine Arts Building Murray, KY 42071







The 2025 *The Magic Silver Show: The Elena Diane Curris Juried Photomedia Exhibition* will be on-view in The Clara M. Eagle Gallery from August 25 - October 13, 2025.



## Eligibility

Entry is open to regional, national, and international artists 18 years or older working in all photomedia including, but not limited to, traditional black and white or color photography, experimental or non-traditional light sensitive processes, digital media, film, video and moving image. Accepted entries must be original, completed within the last 5 years, and not previously exhibited in The Clara M. Eagle Gallery.

### Calendar

June 26, 2025 Entry submission deadline, all entries must be submitted for jurying process.

July 9-11, 2025 Notification of accepted entries emailed to artists.

July 30, 2025 Works must be shipped or hand delivered to the gallery by 4PM on this date.

August 25, 2025 The Magic Silver Show: The Elena Diane Curris Juried Photography Exhibition