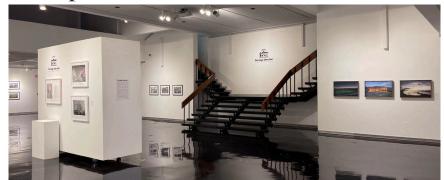

# The Magic Silver Show 2025

# The Elena Díane Curris Juried Photomedia Exhibition

The Clara M. Eagle Gallery is now accepting entries for the 2025 *The Magic Silver Show: The Elena Diane Curris Juried Photomedia Exhibition. The Magic Silver Show* began in the mid 1970's as a juried exhibition designed to encourage, foster understanding, and reward those involved in photographic media. This exhibition will present a survey of contemporary photo media in all aspects and genres. Accepted entries will be on view in The Clara M. Eagle Gallery at Murray State University from August 25 - October 13, 2025.

## Example installation views of The Clara M. Eagle Gallery exhibition space.



#### **SHIP TO:**

The Magic Silver Show 2025 The Clara. M Eagle Gallery Murray State University 604 Fine Arts Building Murray, KY 42071







The 2025 *The Magic Silver Show: The Elena Diane Curris Juried Photomedia Exhibition* will be on-view in The Clara M. Eagle Gallery from August 25 - October 13, 2025.



## Eligibility

Entry is open to regional, national, and international artists 18 years or older working in all photomedia including, but not limited to, traditional black and white or color photography, experimental or non-traditional light sensitive processes, digital media, film, video and moving image. Accepted entries must be original, completed within the last 5 years, and not previously exhibited in The Clara M. Eagle Gallery.

### Calendar

June 26, 2025 Entry submission