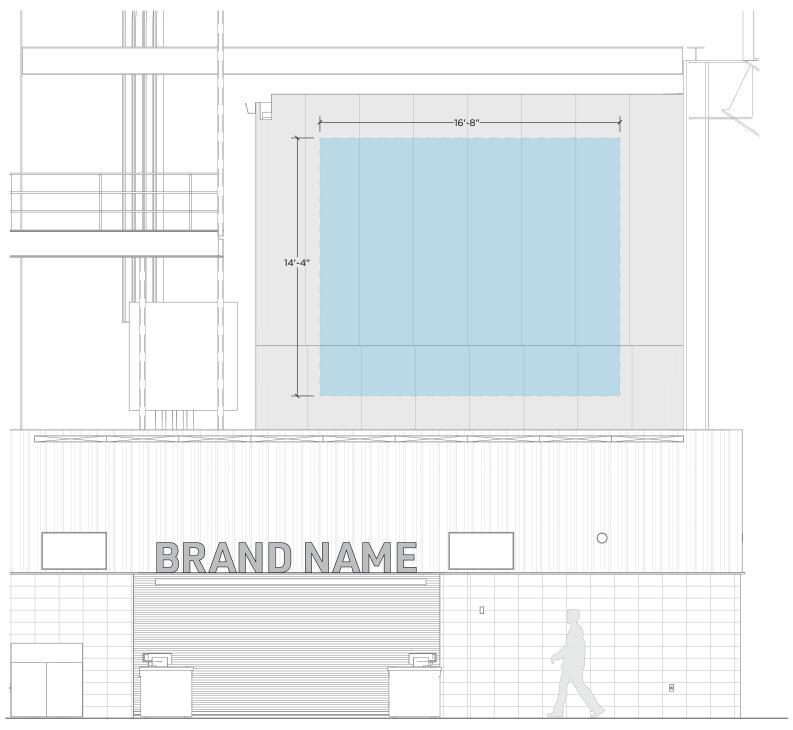

# 300-A5

# **Artwork type: Installed Mural**

**DISCLAIMER** | TO ENSURE PROPER COORDINATION, OWNER TO KEEP ARCH. TEAM AWARE OF ANY DEVELOPMENTS

**UPPER LEVEL SUITES** 

SU-A3

Artwork type: Wall-based, digitally printed, backlit, framed lightbox