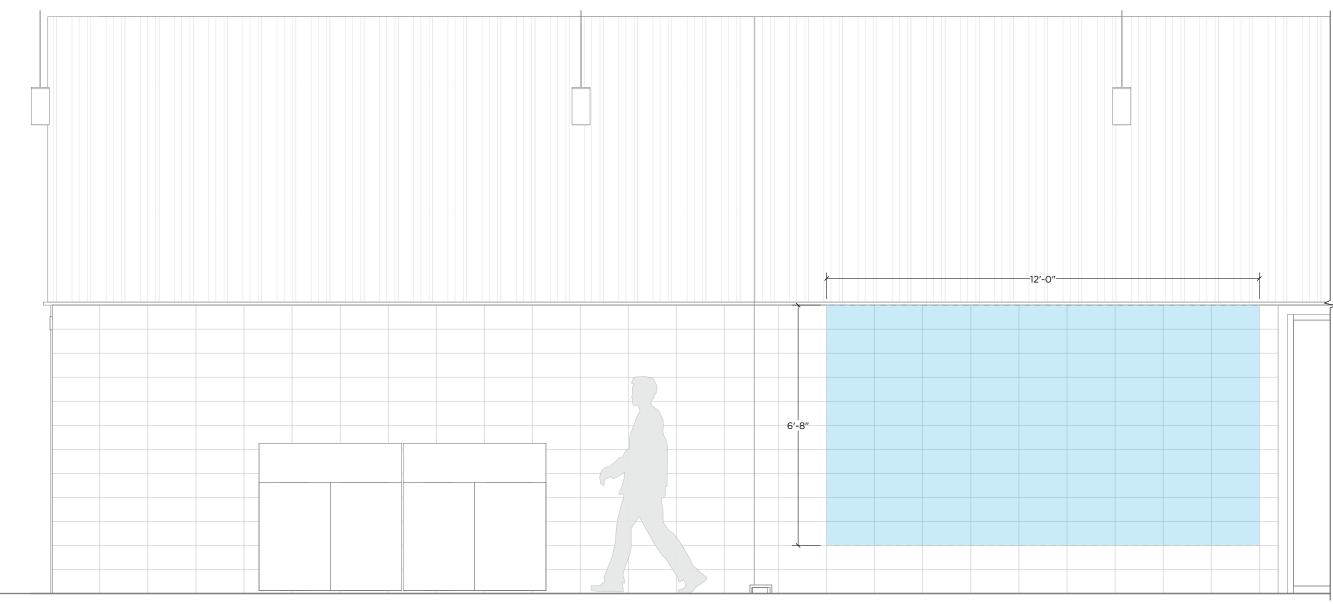

**DISCLAIMER** | TO ENSURE PROPER COORDINATION, OWNER TO KEEP ARCH. TEAM AWARE OF ANY DEVELOPMENTS

13'-6"

A CONTEXT ELEVATION SCALE: 3/16"=1'-0"

**UPPER LEVEL SUITES UPPER LEVEL SUITES** SU-A8 SU-A9 Artwork type: Wall-based, digitally printed, backlit, framed lightbox Artwork type: Wall-based, digitally printed, backlit, framed lightbox 13′-6″ A CONTEXT ELEVATION SCALE: 3/16"=1'-0" A CONTEXT ELEVATION SCALE: 3/16"=1'-0"