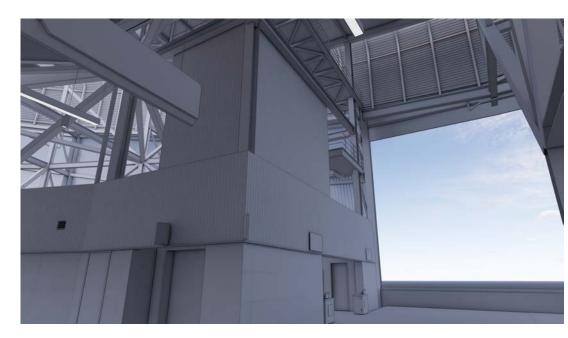

**DISCLAIMER** | TO ENSURE PROPER COORDINATION, OWNER TO KEEP ARCH. TEAM AWARE OF ANY DEVELOPMENTS

13'-6"

A CONTEXT ELEVATION SCALE: 3/16"=1'-0"

**UPPER LEVEL SUITES UPPER LEVEL SUITES** SU-A8 SU-A9 Artwork type: Wall-based, digitally printed, backlit, framed lightbox Artwork type: Wall-based, digitally printed, backlit, framed lightbox 13′-6″ A CONTEXT ELEVATION SCALE: 3/16"=1'-0" A CONTEXT ELEVATION SCALE: 3/16"=1'-0"