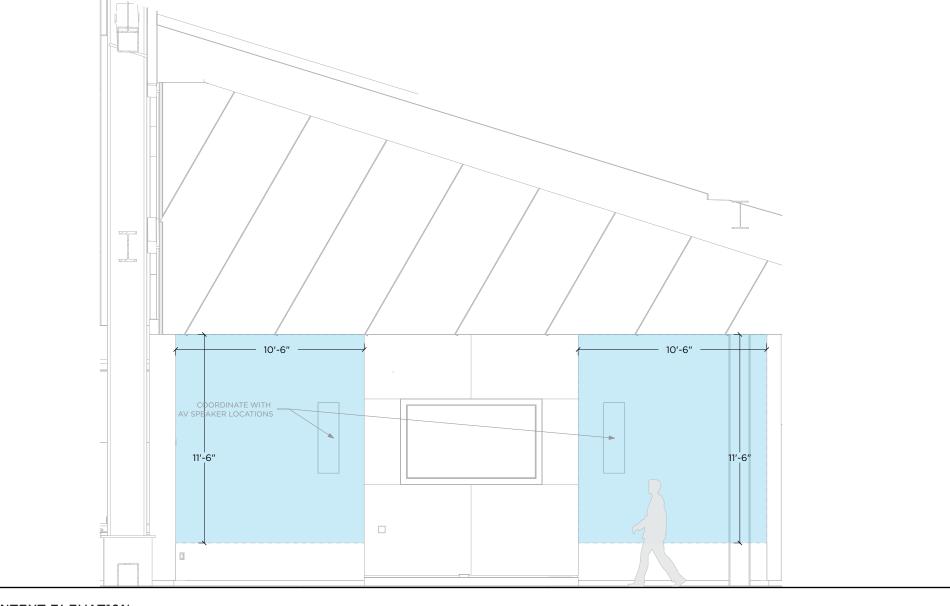

**DISCLAIMER** | TO ENSURE PROPER COORDINATION, OWNER TO KEEP ARCH. TEAM AWARE OF ANY DEVELOPMENTS

13'-6"

A CONTEXT ELEVATION SCALE: 3/16"=1'-0"

**UPPER LEVEL SUITES UPPER LEVEL SUITES** SU-A8 SU-A9 Artwork type: Wall-based, digitally printed, backlit, framed lightbox Artwork type: Wall-based, digitally printed, backlit, framed lightbox 13′-6″ A CONTEXT ELEVATION SCALE: 3/16"=1'-0" A CONTEXT ELEVATION SCALE: 3/16"=1'-0"