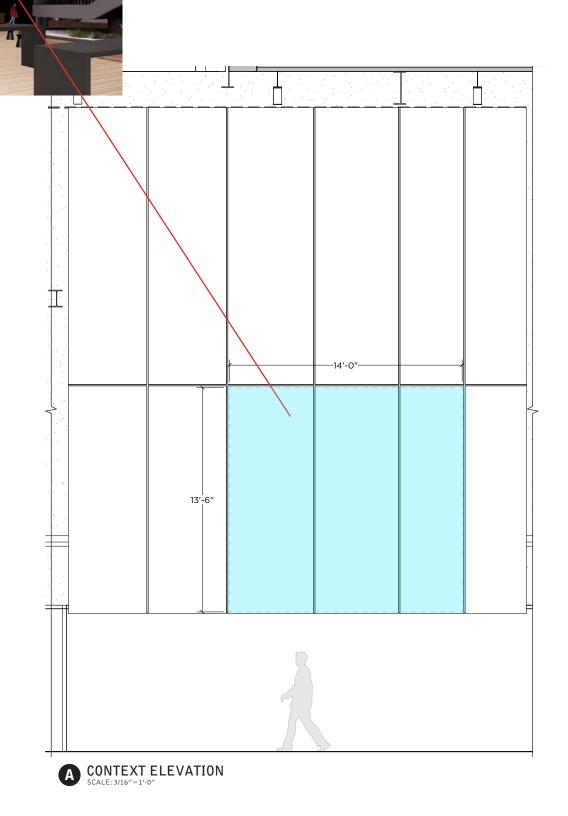

# **Artwork type: Installed Mural**

**DISCLAIMER** | TO ENSURE PROPER COORDINATION, OWNER TO KEEP ARCH. TEAM AWARE OF ANY DEVELOPMENTS

**UPPER LEVEL SUITES** 

SU-A3

Artwork type: Wall-based, digitally printed, backlit, framed lightbox

**DISCLAIMER** | TO ENSURE PROPER COORDINATION, OWNER TO KEEP ARCH. TEAM AWARE OF ANY DEVELOPMENTS

13'-6"

A CONTEXT ELEVATION SCALE: 3/16"=1'-0"

**UPPER LEVEL SUITES UPPER LEVEL SUITES** SU-A8 SU-A9 Artwork type: Wall-based, digitally printed, backlit, framed lightbox Artwork type: Wall-based, digitally printed, backlit, framed lightbox 13′-6″ A CONTEXT ELEVATION SCALE: 3/16"=1'-0" A CONTEXT ELEVATION SCALE: 3/16"=1'-0"