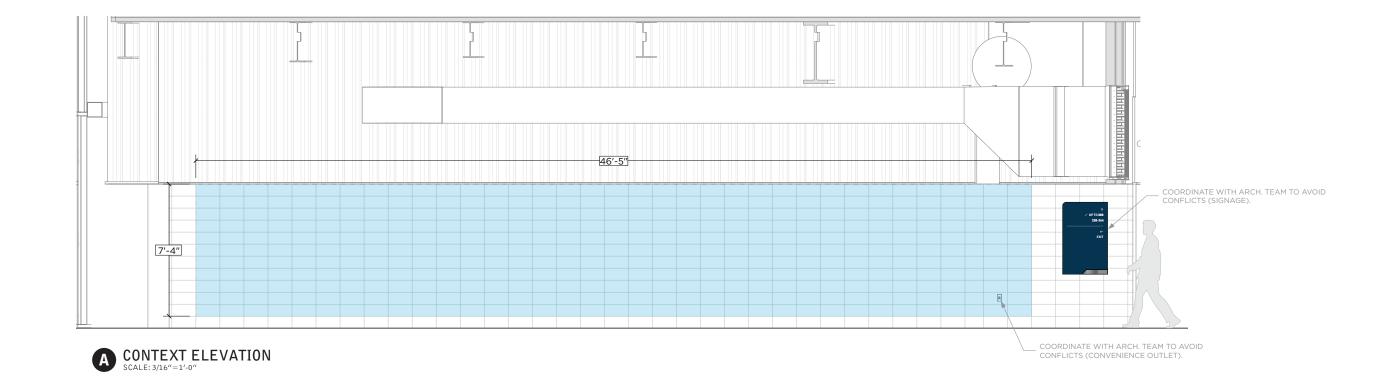

# 300-A5

# **Artwork type: Installed Mural**

**DISCLAIMER** | TO ENSURE PROPER COORDINATION, OWNER TO KEEP ARCH. TEAM AWARE OF ANY DEVELOPMENTS

**UPPER LEVEL SUITES** 

SU-A3

Artwork type: Wall-based, digitally printed, backlit, framed lightbox