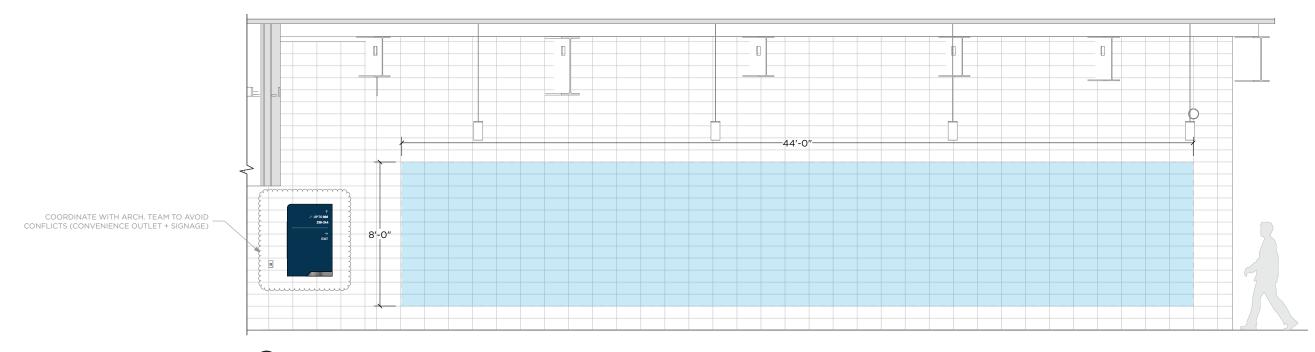

# 300-A5

# **Artwork type: Installed Mural**

**DISCLAIMER** | TO ENSURE PROPER COORDINATION, OWNER TO KEEP ARCH. TEAM AWARE OF ANY DEVELOPMENTS

**UPPER LEVEL SUITES** 

SU-A3

Artwork type: Wall-based, digitally printed, backlit, framed lightbox