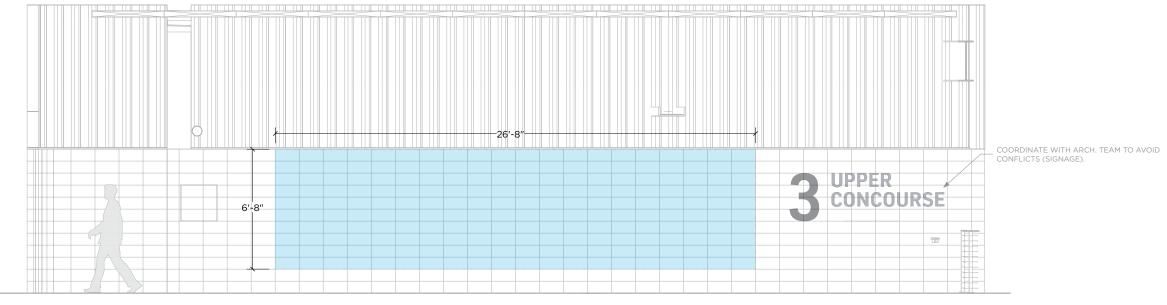

# 300-A5

# **Artwork type: Installed Mural**

**DISCLAIMER** | TO ENSURE PROPER COORDINATION, OWNER TO KEEP ARCH. TEAM AWARE OF ANY DEVELOPMENTS

**UPPER LEVEL SUITES** 

SU-A3

Artwork type: Wall-based, digitally printed, backlit, framed lightbox