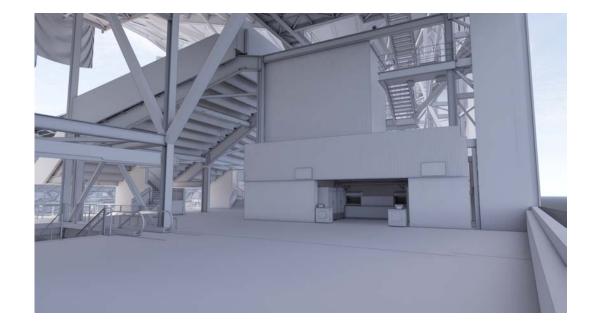

# 300-A5

# **Artwork type: Installed Mural**

**DISCLAIMER** | TO ENSURE PROPER COORDINATION, OWNER TO KEEP ARCH. TEAM AWARE OF ANY DEVELOPMENTS

**UPPER LEVEL SUITES** 

SU-A3

Artwork type: Wall-based, digitally printed, backlit, framed lightbox