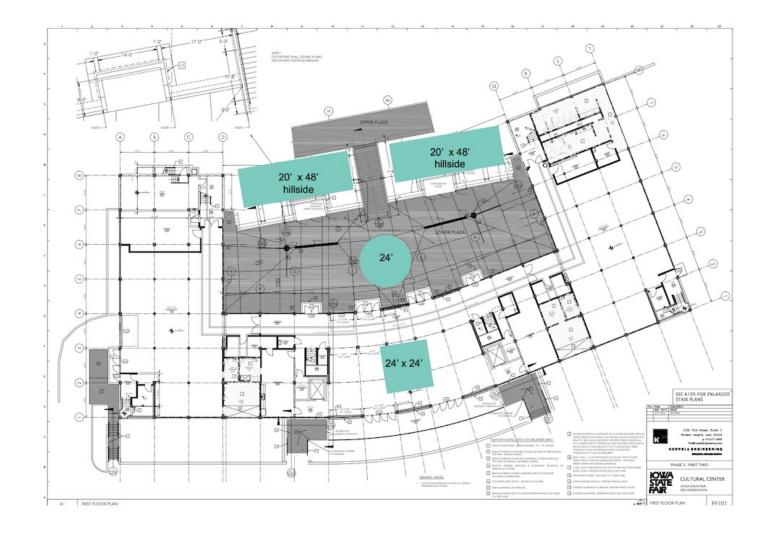

A 24-foot square space in the first floor atrium of the Cultural Center.

This is an interior space with two stories of height. It is viewable from above and from all sides.

Two 20 x 48 foot spaces on the hillside outside the Cultural Center.

These are exterior spaces on the hillside of the courtyard. There are two concession stands that feature awnings for shade.

The spaces are viewable from the courtyard, from third story windows and from the upper plaza walkway to the East.

Site Details: Three (3) Available Spaces

A 24-foot circular space is located in the center of the courtyard.

This is an exterior space with unlimited height. It is viewable from all sides and above from third story windows.