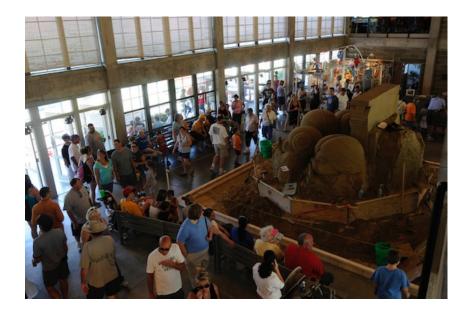

A 24-foot square space in the first floor atrium of the Cultural Center.

This is an interior space with two stories of height. It is viewable from above and from all sides.

Two 20 x 48 foot spaces on the hillside outside the Cultural Center.