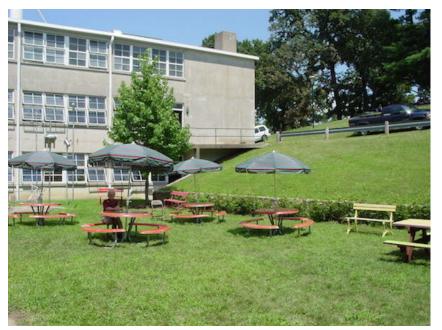

These are exterior spaces on the hillside of the courtyard. There are two concession stands that feature awnings for shade.

The spaces are viewable from the courtyard, from third story windows and from the upper plaza walkway to the East.