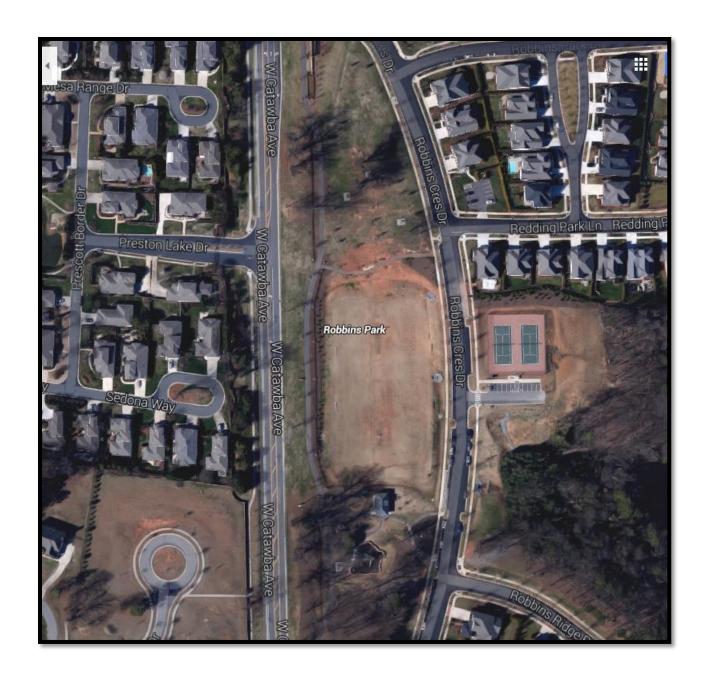

## **Public Art Exhibition Site Details**

Exhibit Location: Robbins Park, 17738 W Catawba Ave, Cornelius, NC 28031. View as a Google map.

**Installation of Works:** Selected entries will be spaced throughout Robbins Park along the walking path that loops the field. Several 3'x3' and 8'x12'concrete pads will be available to display pieces that will fit these sizes. Additional concrete pads, footers and/or other alternative anchoring options will be developed with each artist based on the requirements of each piece.