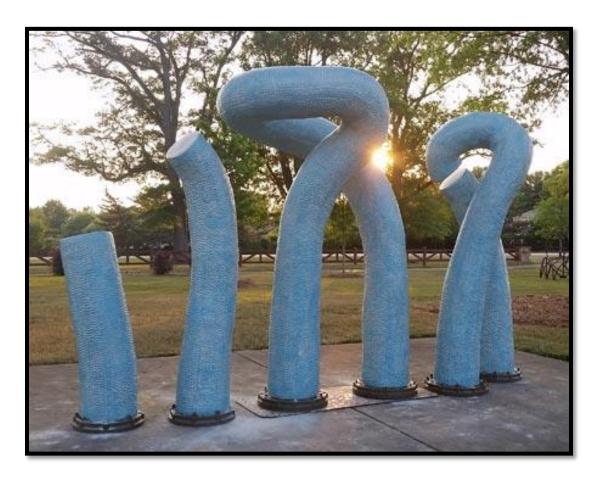

## Select images from *Beyond Walls 2015*:

Loop by Jim Weitzel

Faun Dance by Harry McDaniel (left) Morning Glory by Jim Gallucci (right)