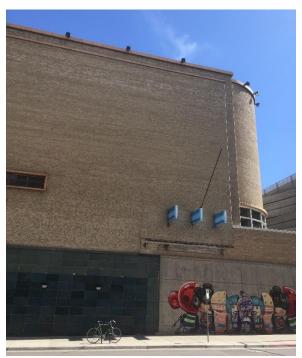

Images of the site for the Denver Performing Arts Complex Public Art Project:

View of the two facades on the Boettcher Concert Hall. The raised walkway will be removed in summer 2017.

Third façade on the Boettcher Concert Hall. The raised walkway will be removed in summer 2017.