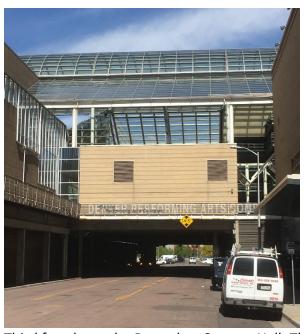

Images of the site for the Denver Performing Arts Complex Public Art Project:

View of the two facades on the Boettcher Concert Hall. The raised walkway will be removed in summer 2017.

Third façade on the Boettcher Concert Hall. The raised walkway will be removed in summer 2017.

The (obscured) façade of the Commons on Champa Building. The elevator shaft and raised walkway will be removed in summer 2017.

Another view of the façade of the Commons on Champa Building.

The façade of the Buell Theatre.