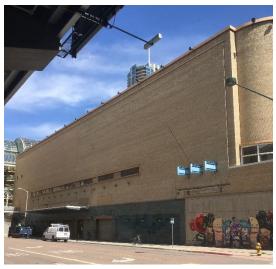

Images of the site for the Denver Performing Arts Complex Public Art Project:

View of the two facades on the Boettcher Concert Hall. The raised walkway will be removed in summer 2017.

Third façade on the Boettcher Concert Hall. The raised walkway will be removed in summer 2017.