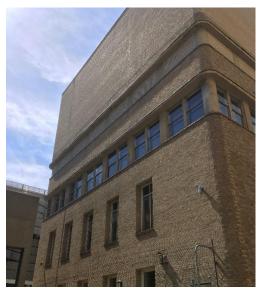

The (obscured) façade of the Commons on Champa Building. The elevator shaft and raised walkway will be removed in summer 2017.

Another view of the façade of the Commons on Champa Building.

The façade of the Buell Theatre.

Another view of the façade of the Buell Theatre.

View of the Colorado Convention Center façade. The raised walkway to the right will be removed in summer 2017.