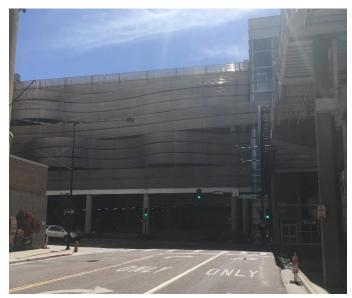

The (obscured) façade of the Commons on Champa Building. The elevator shaft and raised walkway will be removed in summer 2017.

Another view of the façade of the Commons on Champa Building.

The façade of the Buell Theatre.

Another view of the façade of the Buell Theatre.

View of the Colorado Convention Center façade. The raised walkway to the right will be removed in summer 2017.