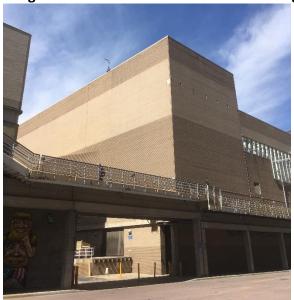

Images of the site for the Denver Performing Arts Complex Public Art Project:

View of the two facades on the Boettcher Concert Hall. The raised walkway will be removed in summer 2017.

Third façade on the Boettcher Concert Hall. The raised walkway will be removed in summer 2017.