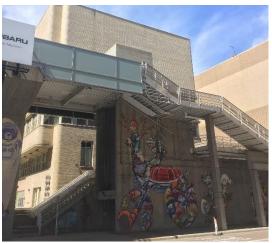

The (obscured) façade of the Commons on Champa Building. The elevator shaft and raised walkway will be removed in summer 2017.

Another view of the façade of the Commons on Champa Building.

The façade of the Buell Theatre.