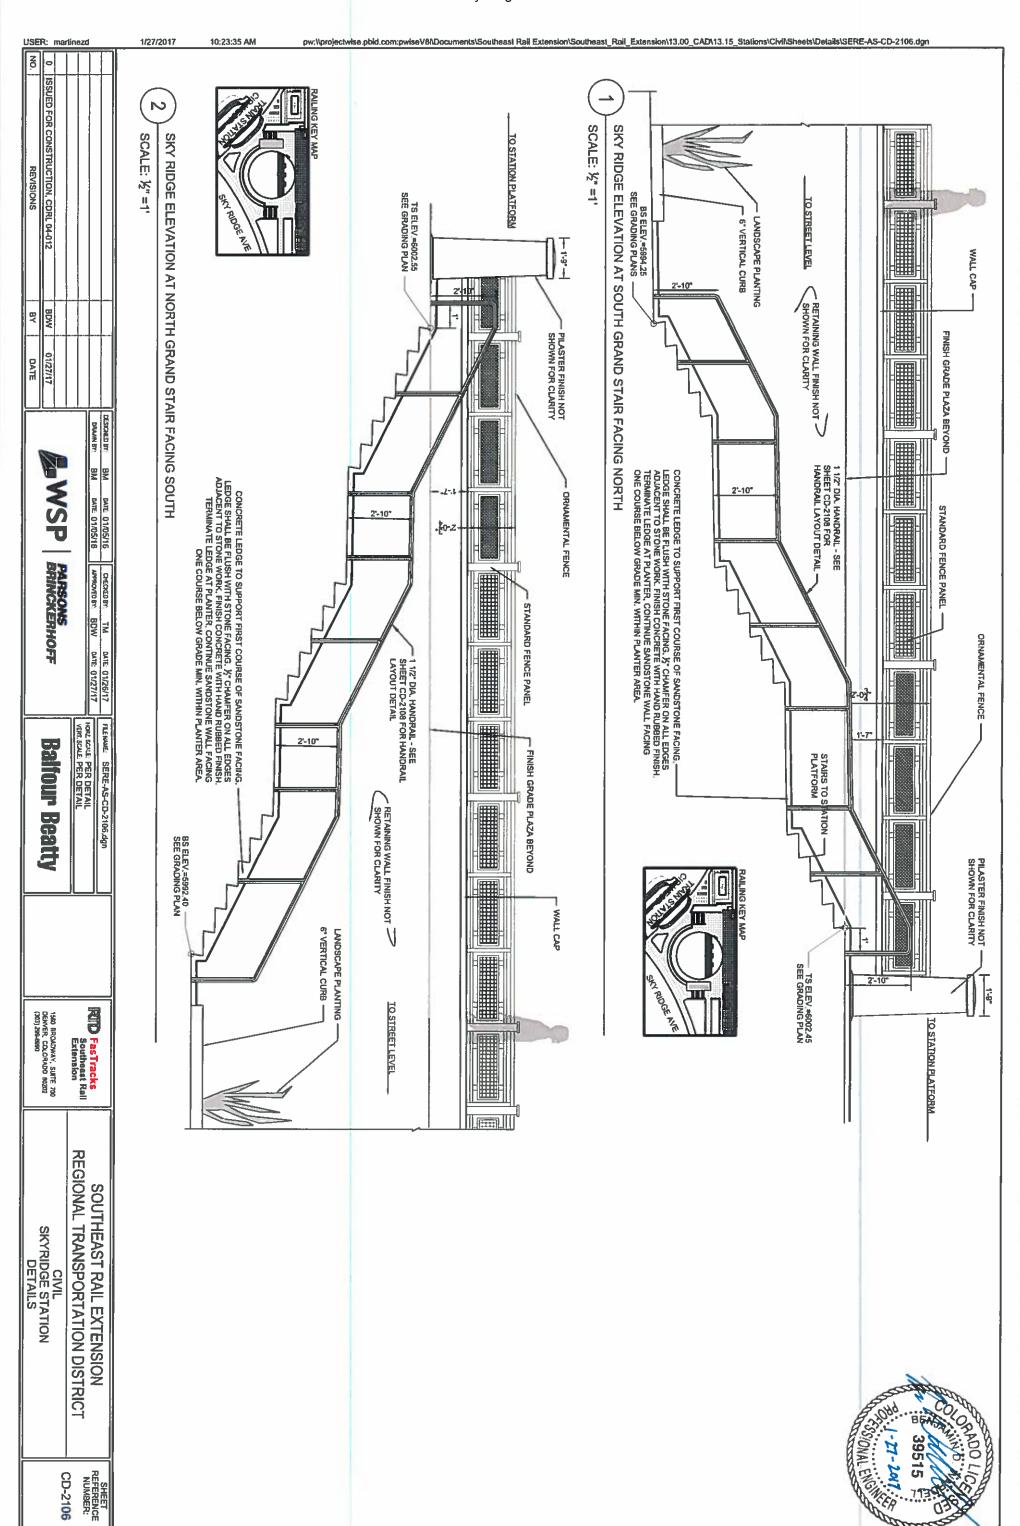

USER: martinezd

1/27/2017

10:25:31 AM

pw:\\projectwise.pbid.com:pwiseV8\\Documents\Southeast Reil Extension\Southeast\_Reil\_Extension\13.00\_CAD\13.15\_Stations\Civi\Sheets\Details\SERE-AS-CD-1104.dgn

| Š         |                                      |                               |                    |
|-----------|--------------------------------------|-------------------------------|--------------------|
| REVISIONS | ISSUED FOR CONSTRUCTION, CDRL 04-012 |                               |                    |
| ВҮ        | BDW                                  |                               |                    |
| DATE      | 01/27/17                             |                               |                    |
|           | WSP                                  | DRA