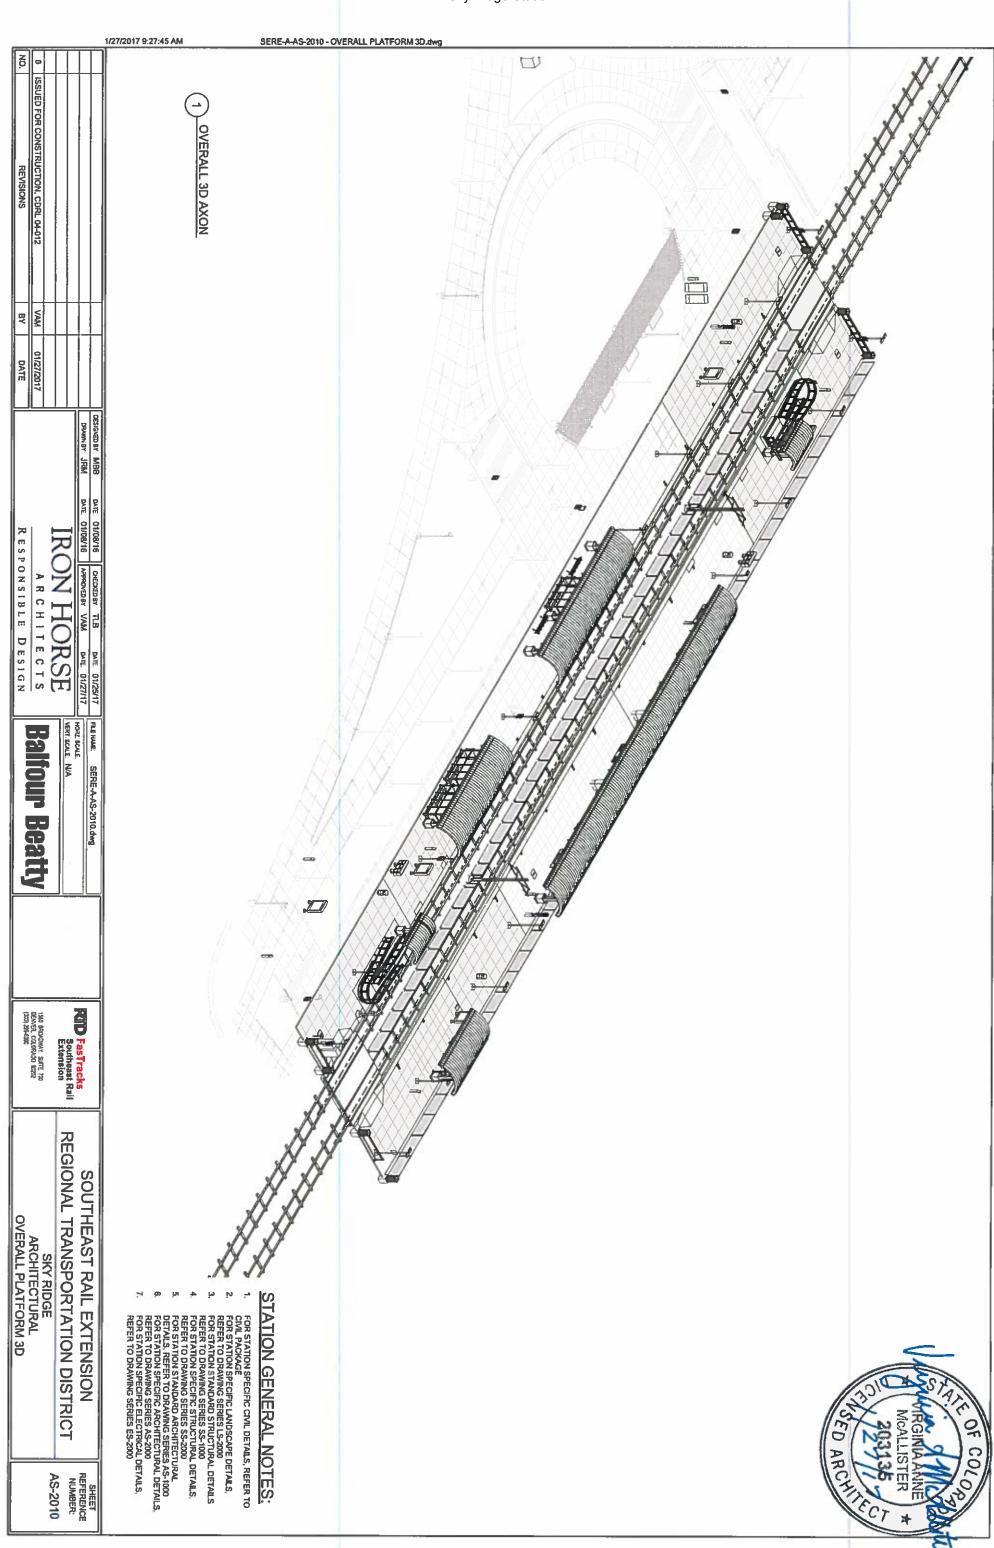

USER: martinezd

1/27/2017

10:25:31 AM

pw:\\projectwise.pbid.com:pwiseV8\\Documents\Southeast Reil Extension\Southeast\_Reil\_Extension\13.00\_CAD\13.15\_Stations\Civi\Sheets\Details\SERE-AS-CD-1104.dgn

| Š         |                                      |                               |                    |
|-----------|--------------------------------------|-------------------------------|--------------------|
| REVISIONS | ISSUED FOR CONSTRUCTION, CDRL 04-012 |                               |                    |
| ВҮ        | BDW                                  |                               |                    |
| DATE      | 01/27/17                             |                               |                    |
|           | WSP                                  |