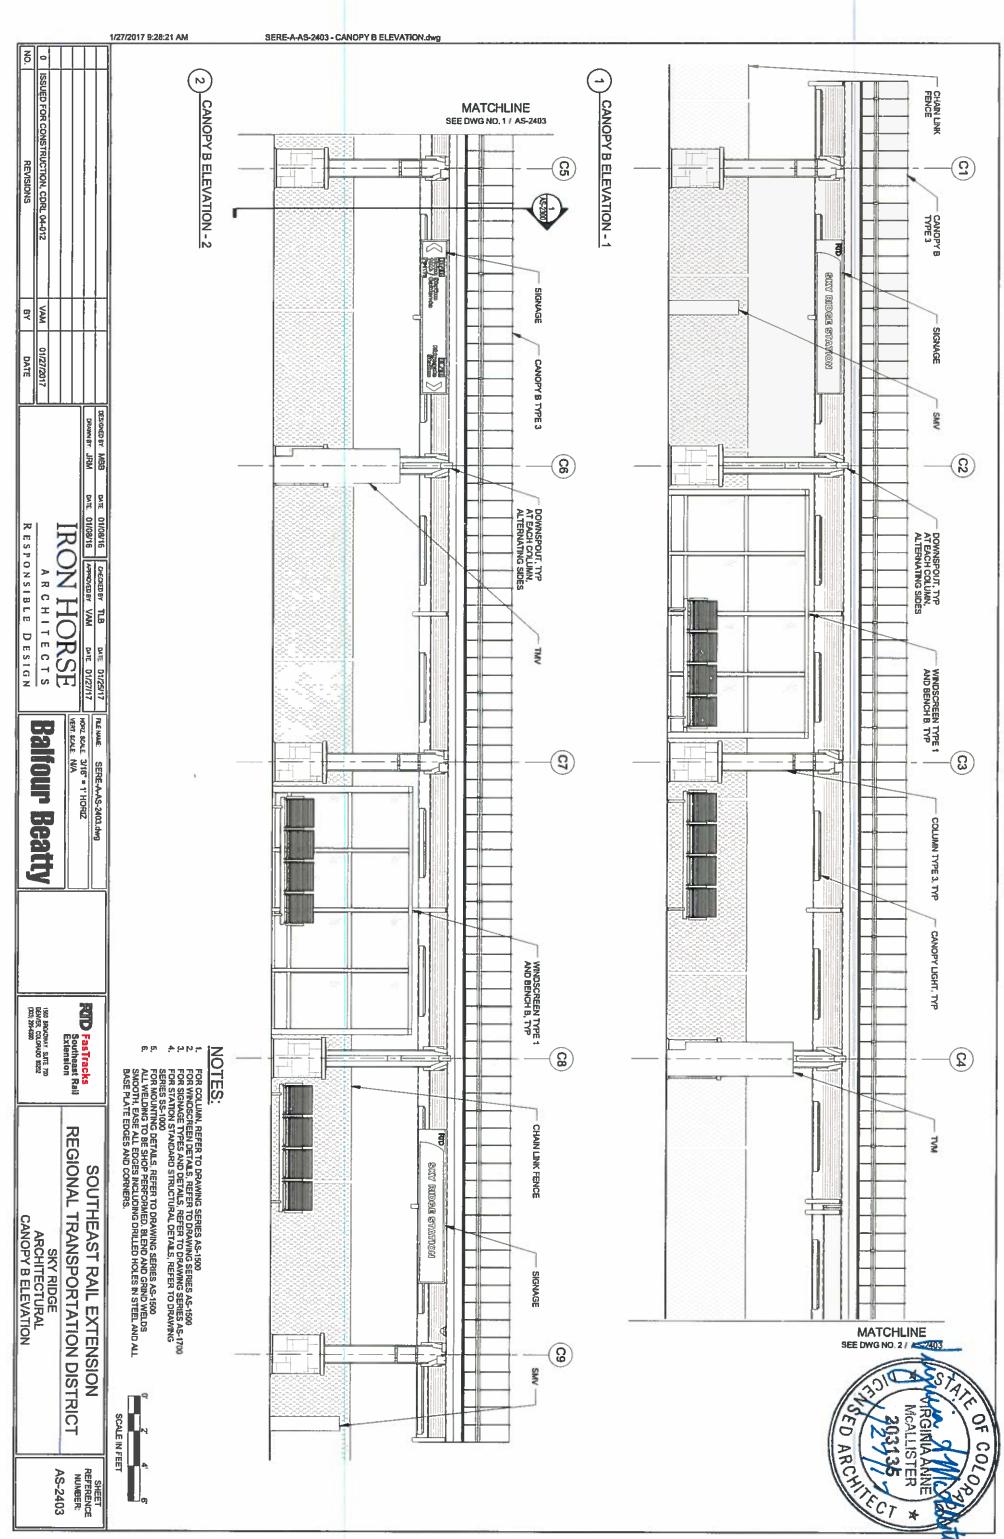

USER: martinezd

1/27/2017

10:25:31 AM

pw:\\projectwise.pbid.com:pwiseV8\\Documents\Southeast Reil Extension\Southeast\_Reil\_Extension\13.00\_CAD\13.15\_Stations\Civi\Sheets\Details\SERE-AS-CD-1104.dgn

| Š         |                                      |                               |                    |
|-----------|--------------------------------------|-------------------------------|--------------------|
| REVISIONS | ISSUED FOR CONSTRUCTION, CDRL 04-012 |                               |                    |
| ВҮ        | BDW                                  |                               |                    |
| DATE      | 01/27/17                             |                               |                    |
|           | WSP                                  | DRAWN