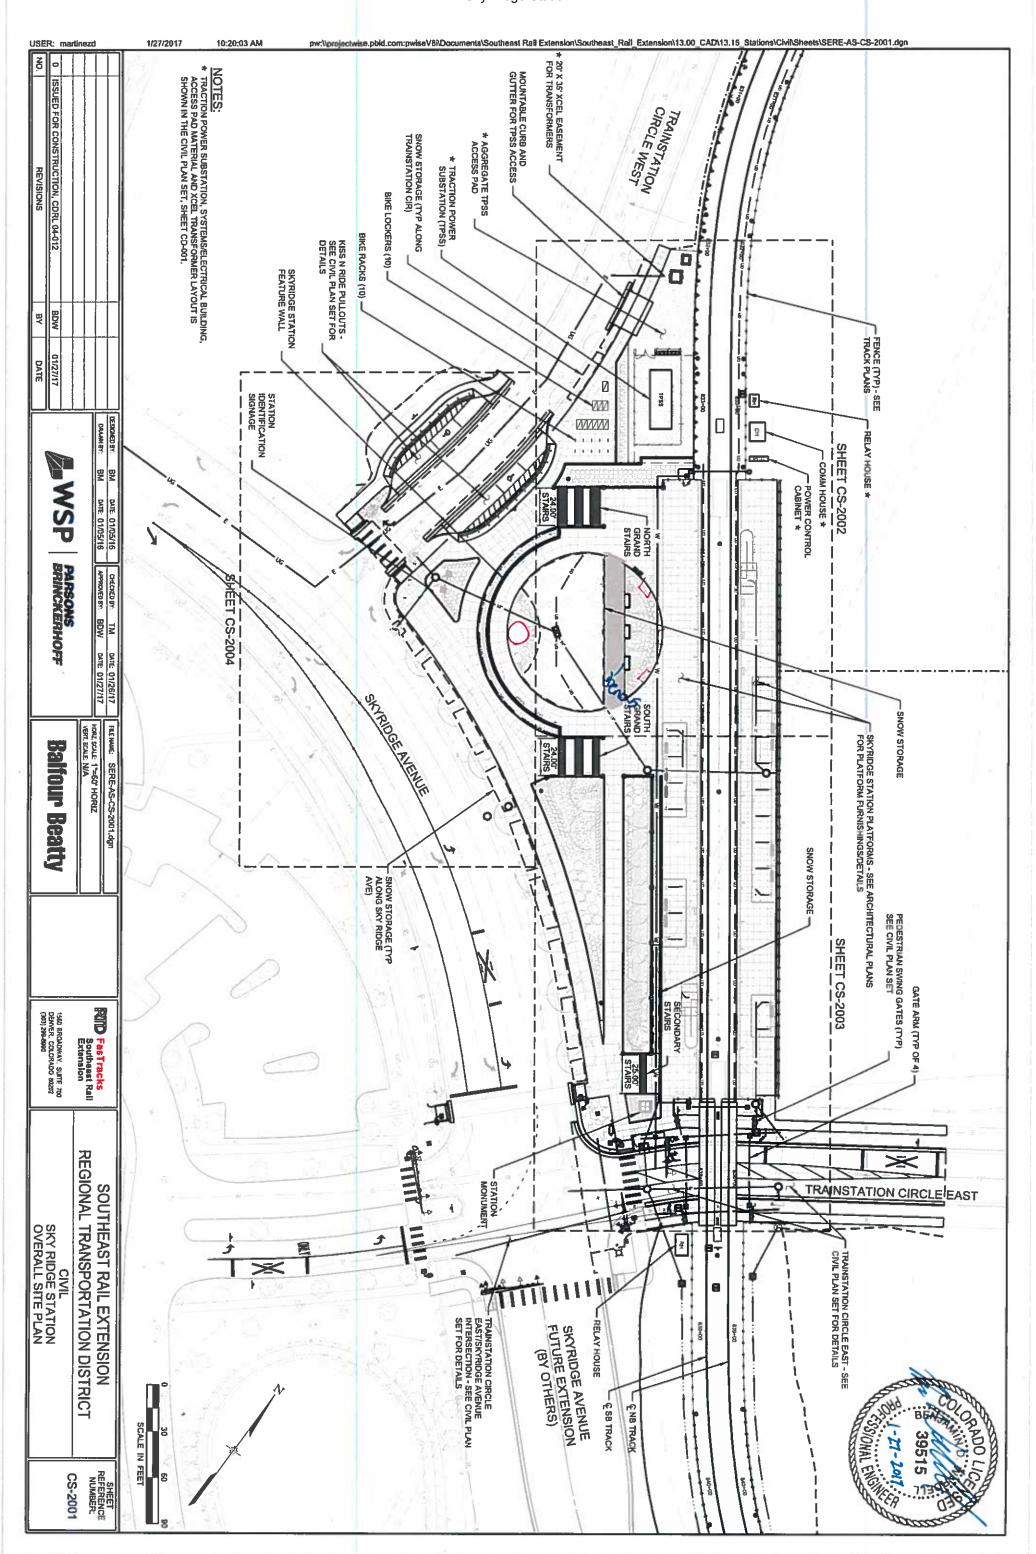

USER: martinezd

1/27/2017

10:25:31 AM

pw:\\projectwise.pbid.com:pwiseV8\\Documents\Southeast Reil Extension\Southeast\_Reil\_Extension\13.00\_CAD\13.15\_Stations\Civi\Sheets\Details\SERE-AS-CD-1104.dgn

| Š         |                                      |                               |                    |
|-----------|--------------------------------------|-------------------------------|--------------------|
| REVISIONS | ISSUED FOR CONSTRUCTION, CDRL 04-012 |                               |                    |
| ВҮ        | BDW                                  |                               |                    |
| DATE      | 01/27/17                             |                               |                    |
|           | WSP