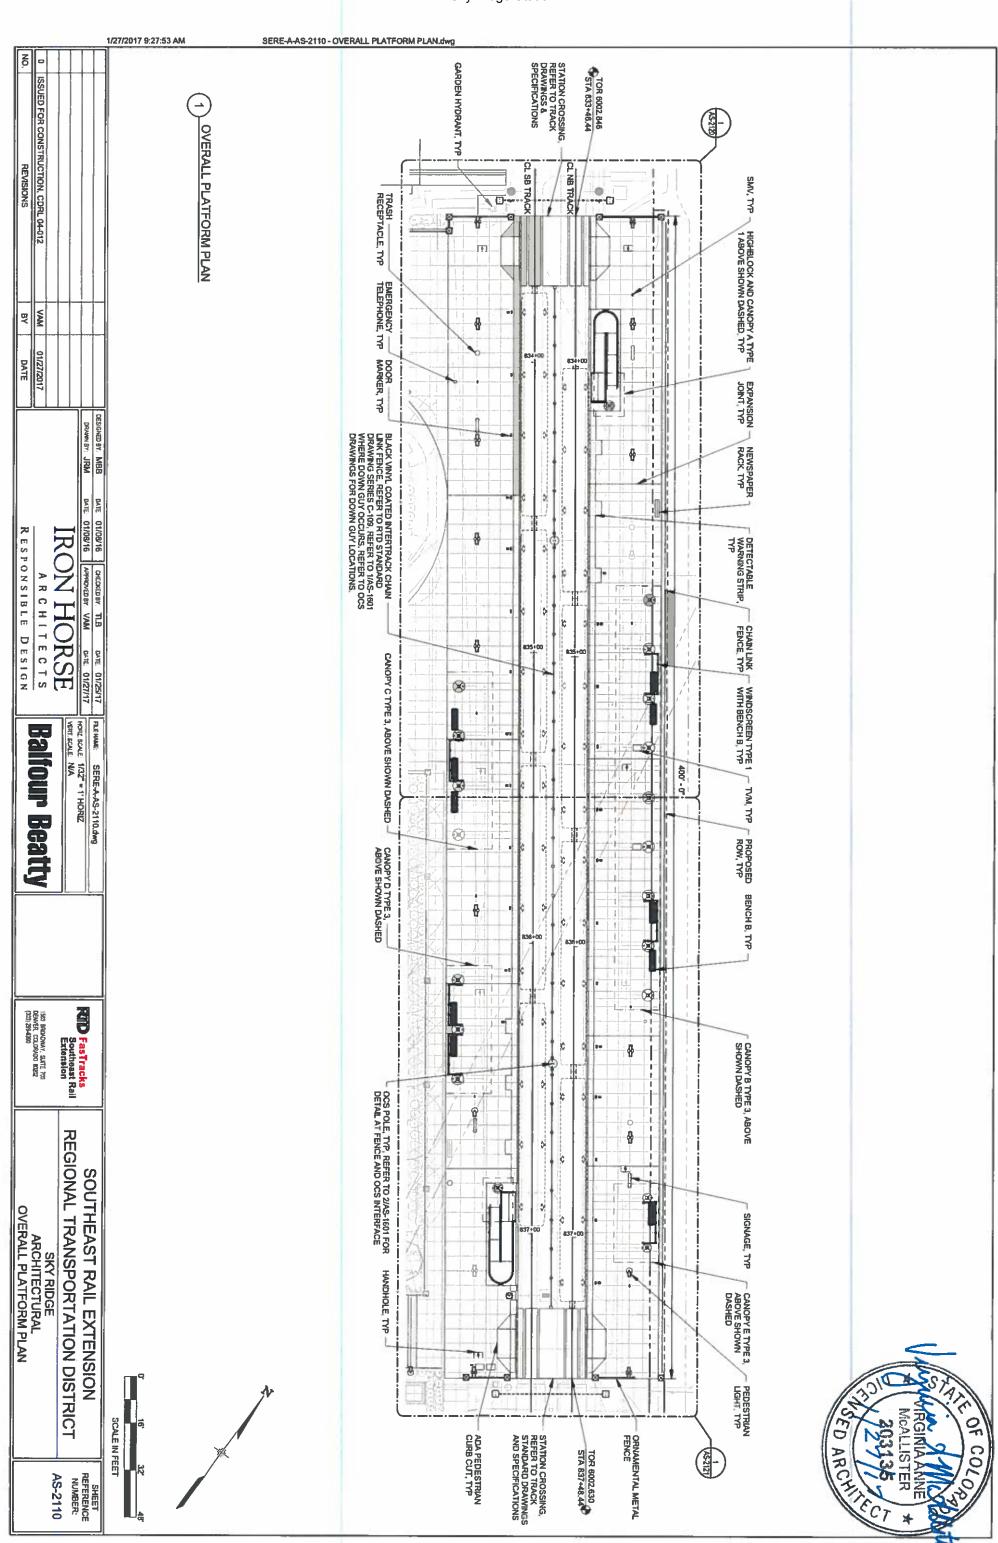

USER: martinezd

1/27/2017

10:25:31 AM

pw:\\projectwise.pbid.com:pwiseV8\\Documents\Southeast Reil Extension\Southeast\_Reil\_Extension\13.00\_CAD\13.15\_Stations\Civi\Sheets\Details\SERE-AS-CD-1104.dgn

| Š         |                                      |                               |                    |
|-----------|--------------------------------------|-------------------------------|--------------------|
| REVISIONS | ISSUED FOR CONSTRUCTION, CDRL 04-012 |                               |                    |
| ВҮ        | BDW                                  |                               |                    |
| DATE      | 01/27/17                             |                               |                    |
|           | WSP                                  | D