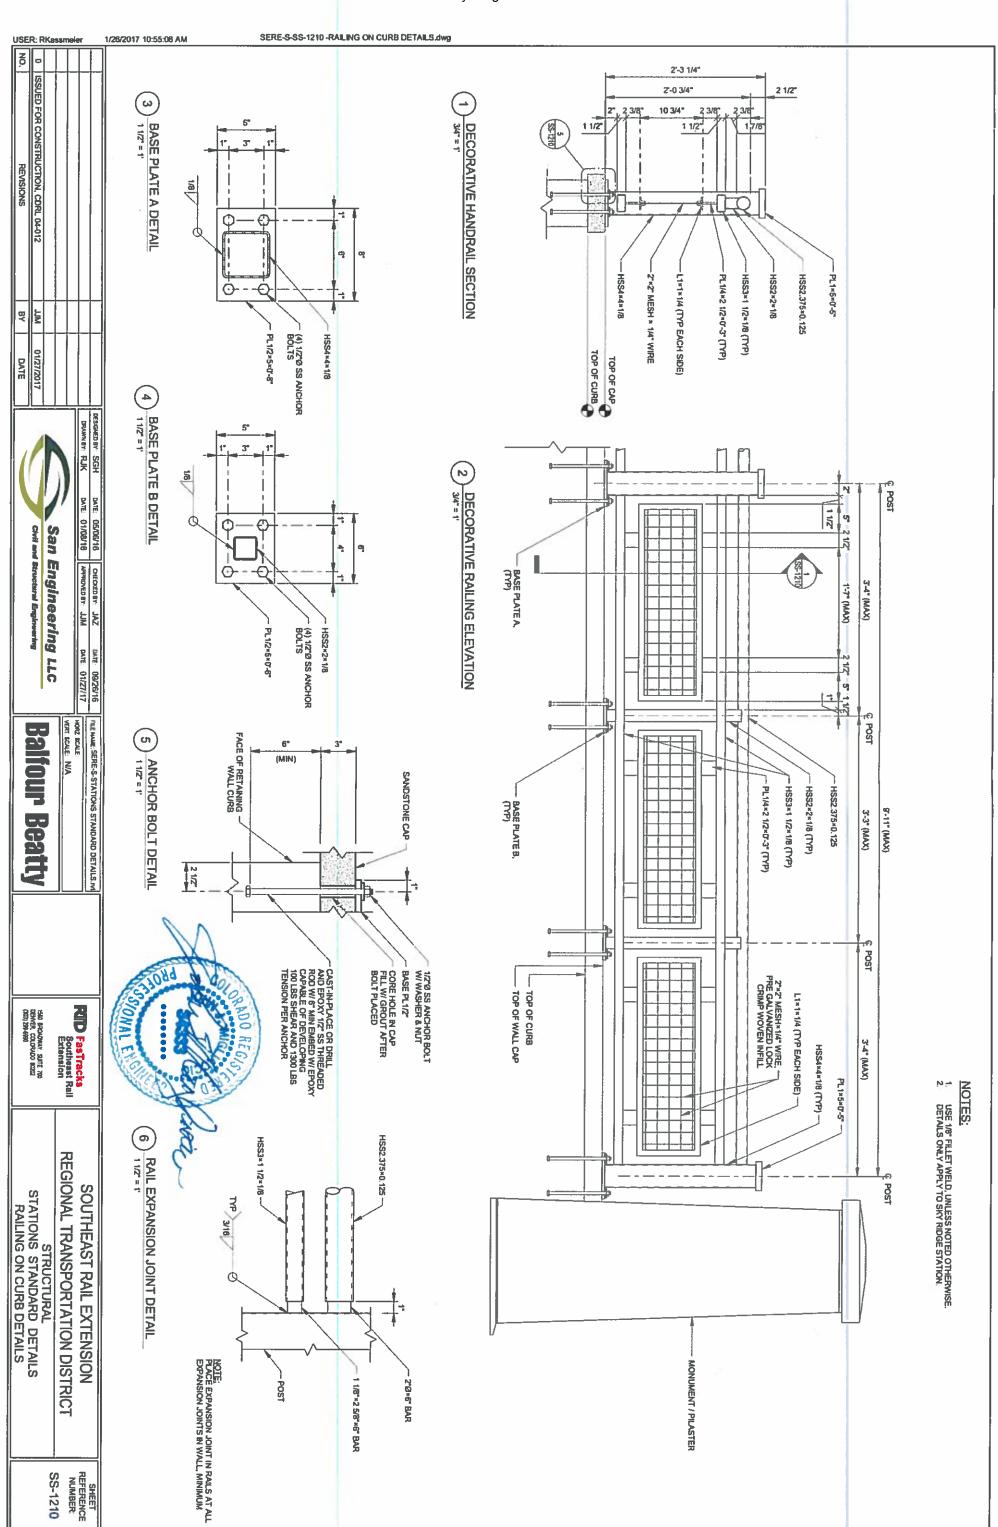

USER: martinezd

1/27/2017

10:25:31 AM

pw:\\projectwise.pbid.com:pwiseV8\\Documents\Southeast Reil Extension\Southeast\_Reil\_Extension\13.00\_CAD\13.15\_Stations\Civi\Sheets\Details\SERE-AS-CD-1104.dgn

| Š         |                                      |                               |                    |
|-----------|--------------------------------------|-------------------------------|--------------------|
| REVISIONS | ISSUED FOR CONSTRUCTION, CDRL 04-012 |                               |                    |
| ВҮ        | BDW                                  |                               |                    |
| DATE      | 01/27/17                             |                               |                    |
|           | WSP                                  | DRAWN B