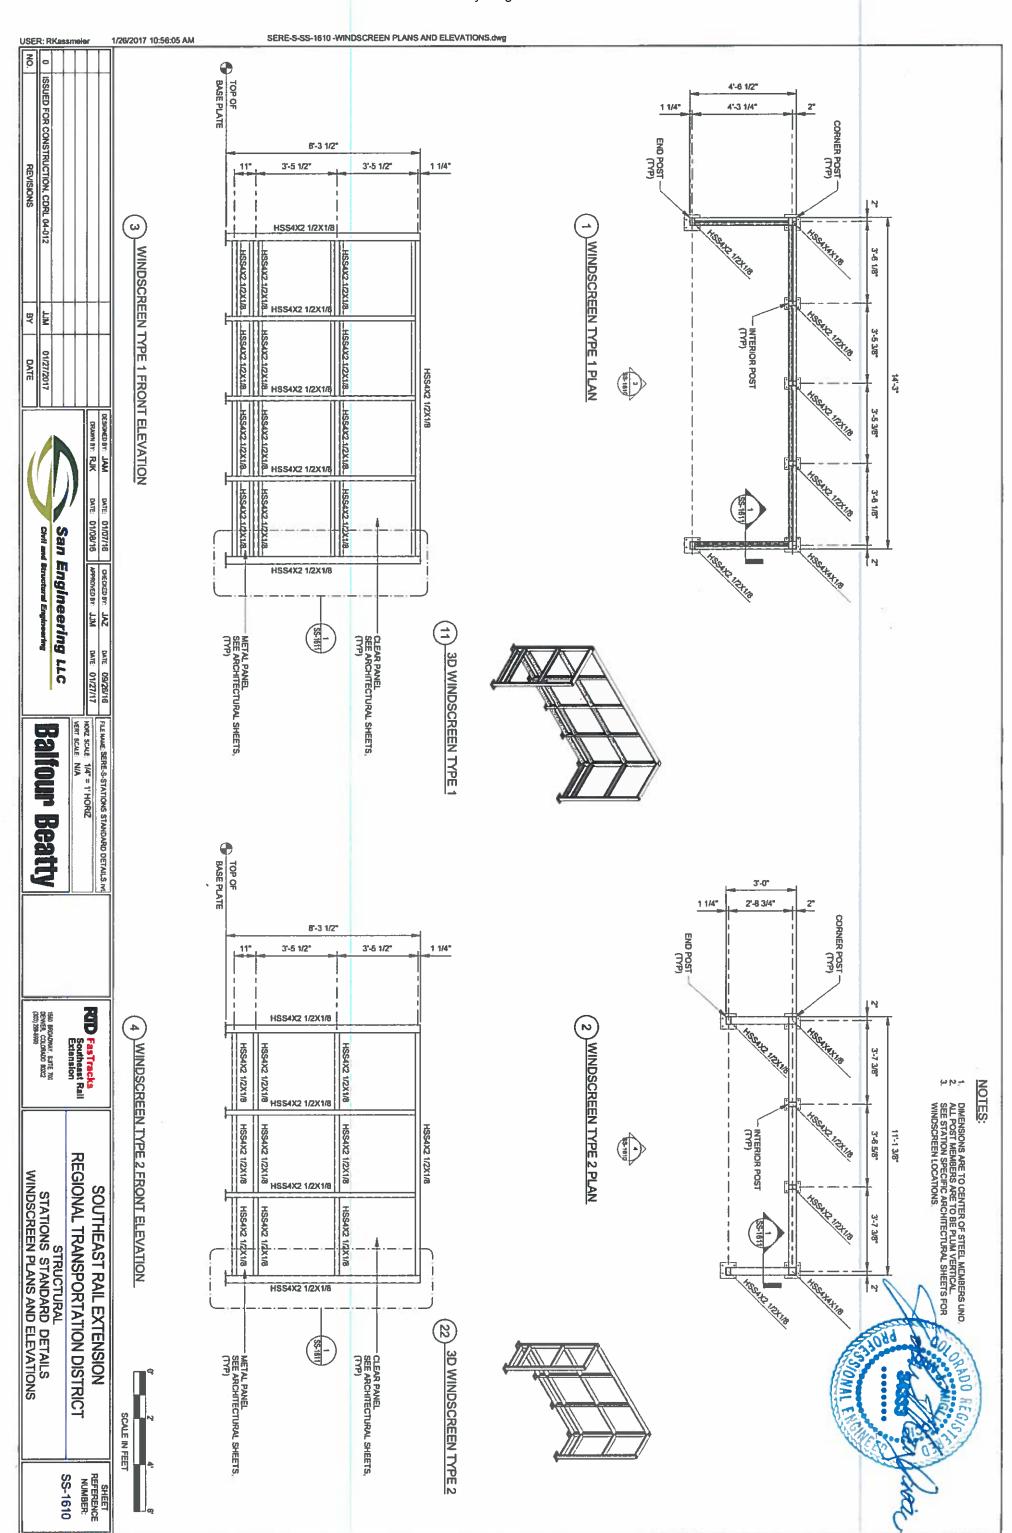

USER: martinezd

1/27/2017

10:25:31 AM

pw:\\projectwise.pbid.com:pwiseV8\\Documents\Southeast Reil Extension\Southeast\_Reil\_Extension\13.00\_CAD\13.15\_Stations\Civi\Sheets\Details\SERE-AS-CD-1104.dgn

| Š         |                                      |                               |                    |
|-----------|--------------------------------------|-------------------------------|--------------------|
| REVISIONS | ISSUED FOR CONSTRUCTION, CDRL 04-012 |                               |                    |
| ВҮ        | BDW                                  |                               |                    |
| DATE      | 01/27/17                             |                               |                    |
|           | WSP                                  | DRAWN BY: DM DATE 12/05/16    | Wilding Sear (DVP) |
|           | PARSONS<br>BRINCKERHOFF              | APPROVED BY BDW DATE 01/27/17 | FRA                |
|           | Balfour                              | HORZ SCALE N/A VERT SCALE N/A | FRACTURED EDGE     |