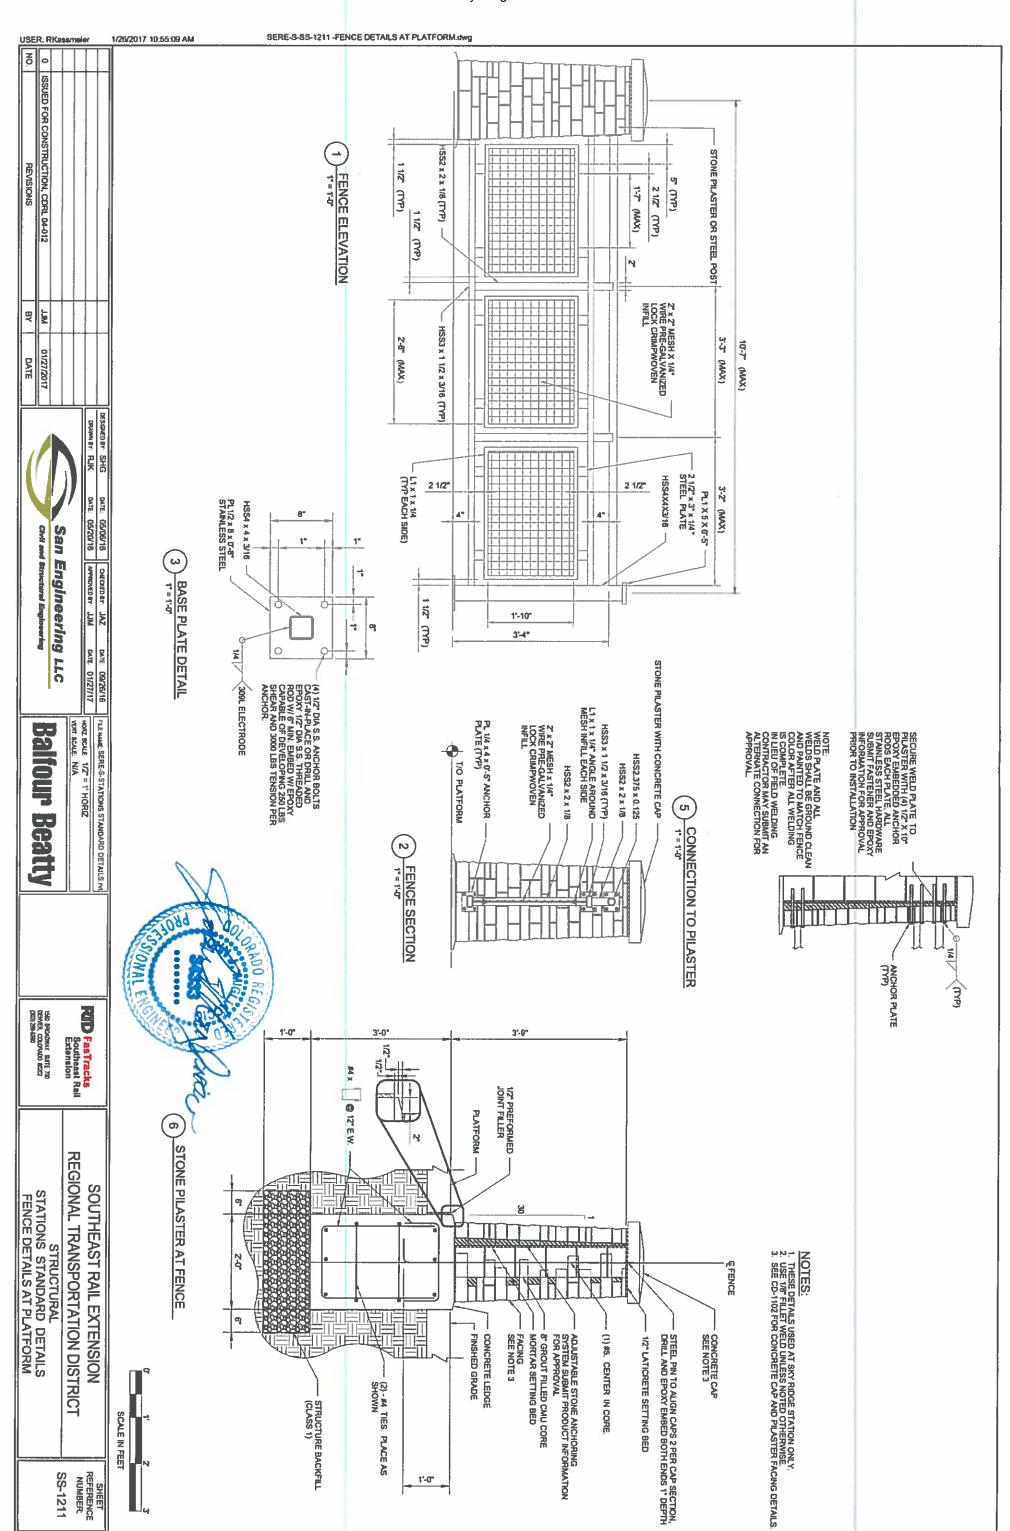

USER: martinezd

1/27/2017

10:25:31 AM

pw:\\projectwise.pbid.com:pwiseV8\\Documents\Southeast Reil Extension\Southeast\_Reil\_Extension\13.00\_CAD\13.15\_Stations\Civi\Sheets\Details\SERE-AS-CD-1104.dgn

| Š         |                                      |                               |                    |
|-----------|--------------------------------------|-------------------------------|--------------------|
| REVISIONS | ISSUED FOR CONSTRUCTION, CDRL 04-012 |                               |                    |
| ВҮ        | BDW                                  |                               |                    |
| DATE      | 01/27/17                             |                               |                    |
|           | WSP                                  | DRAWN BY: