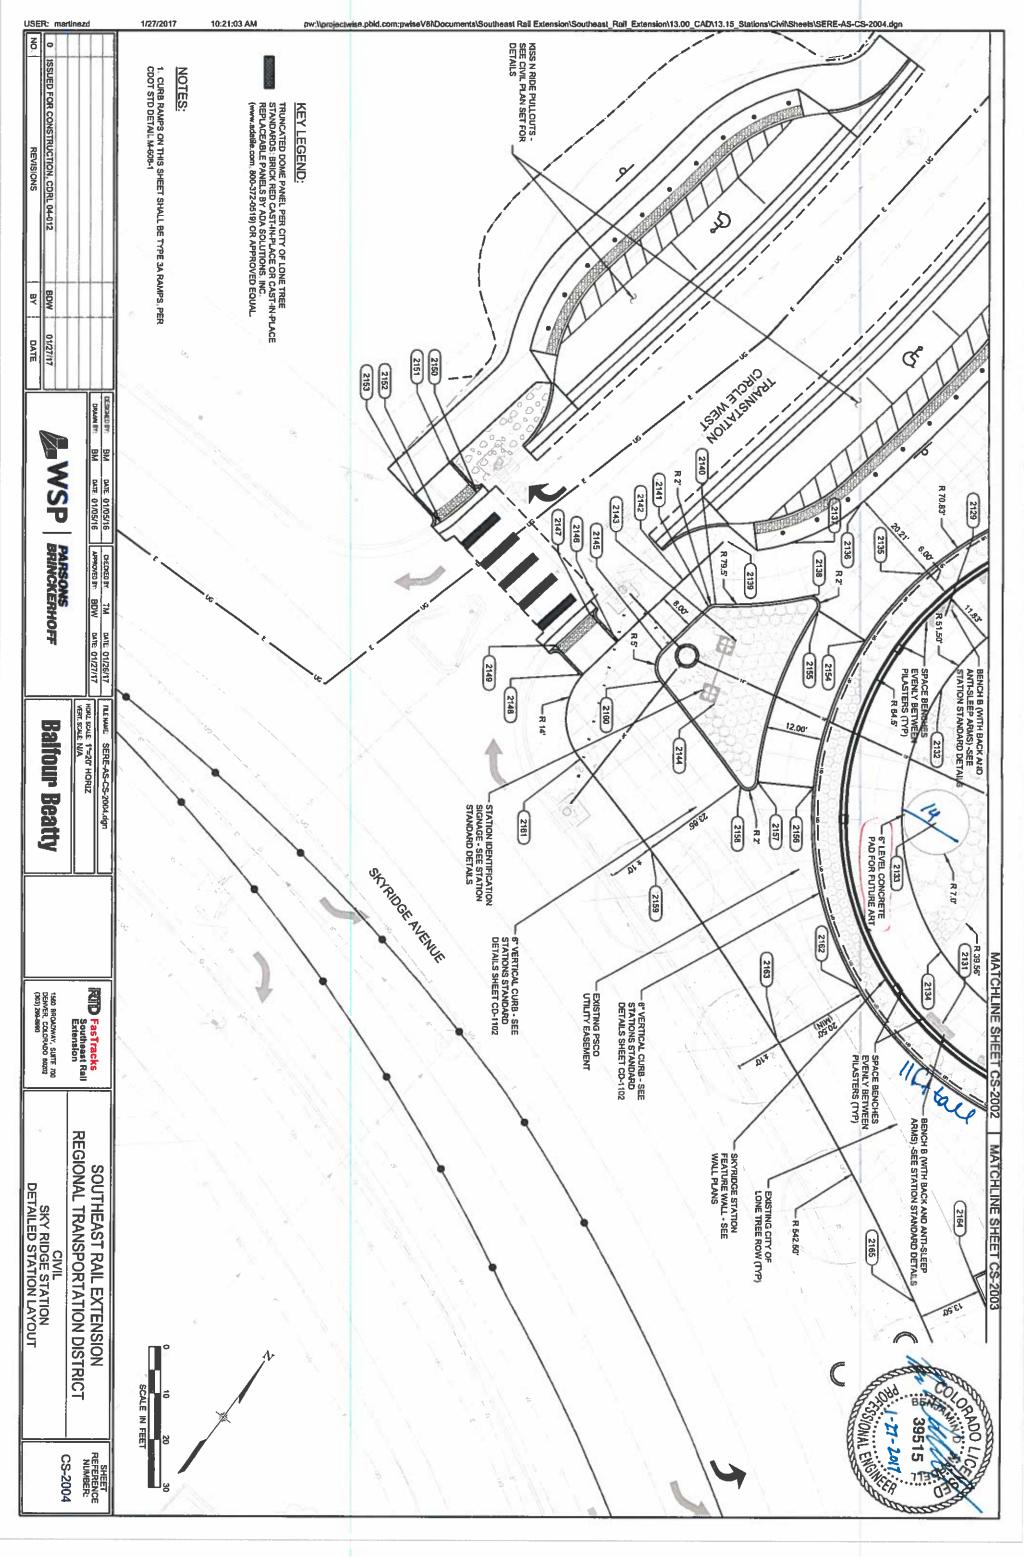

USER: martinezd

1/27/2017

10:25:31 AM

pw:\\projectwise.pbid.com:pwiseV8\\Documents\Southeast Reil Extension\Southeast\_Reil\_Extension\13.00\_CAD\13.15\_Stations\Civi\Sheets\Details\SERE-AS-CD-1104.dgn

| Š         |                                      |                               |                    |
|-----------|--------------------------------------|-------------------------------|--------------------|
| REVISIONS | ISSUED FOR CONSTRUCTION, CDRL 04-012 |                               |                    |
| ВҮ        | BDW                                  |                               |                    |
| DATE      | 01/27/17                             |                               |                    |
|           | WSP