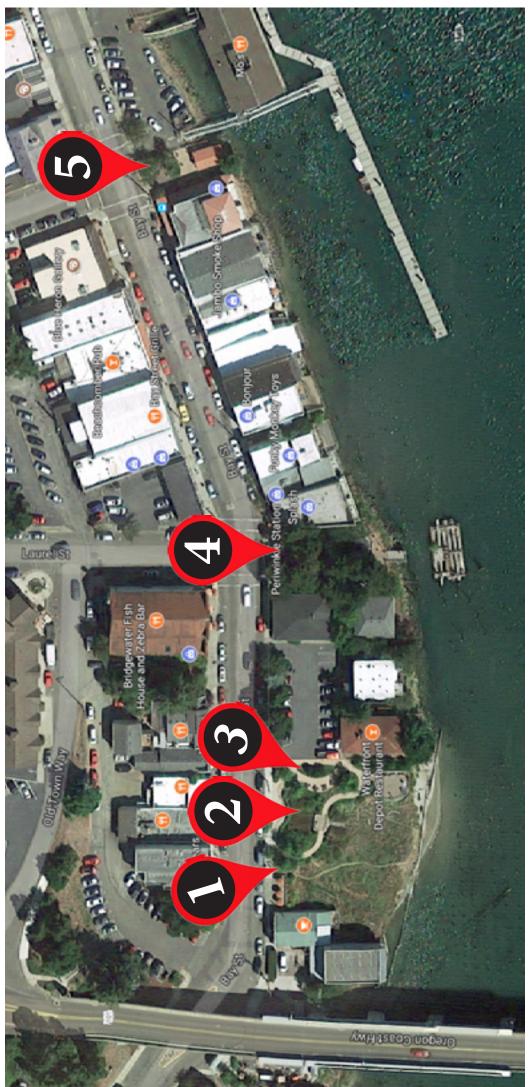

#### **LOCATION #1 - RIVER ROASTERS**

Between Siuslaw Interpretive Center & River Roasters on Bay Street

#### **LOCATION #2 - RAIN GARDEN**

Siuslaw Interpretive Center, between sidewalk and walkway rest-area, Bay Street

#### LOCATION #3 - EAST SIDE OF THE INTERPRETIVE CENTER

Siuslaw Interpretive Center, next to Waterfront Depot Restaurant and vista point, Bay Street

LOCATION #4 - GAZEBO PARK Gazebo Park, Bay Street & Laurel Street Intersection

#### **LOCATION #5 - MAPLE STREET PARK**

Bay Street & Maple Street Intersection (current art will be re-located within the minipark)

LOCATIONS Google Map View of the Locations in Old Town Florence, Oregon

Source: Google.com/maps

LOCATIONS Google Map Birds-Eye View of the Locations in Old Town Florence, Oregon

Source: Google.com/maps