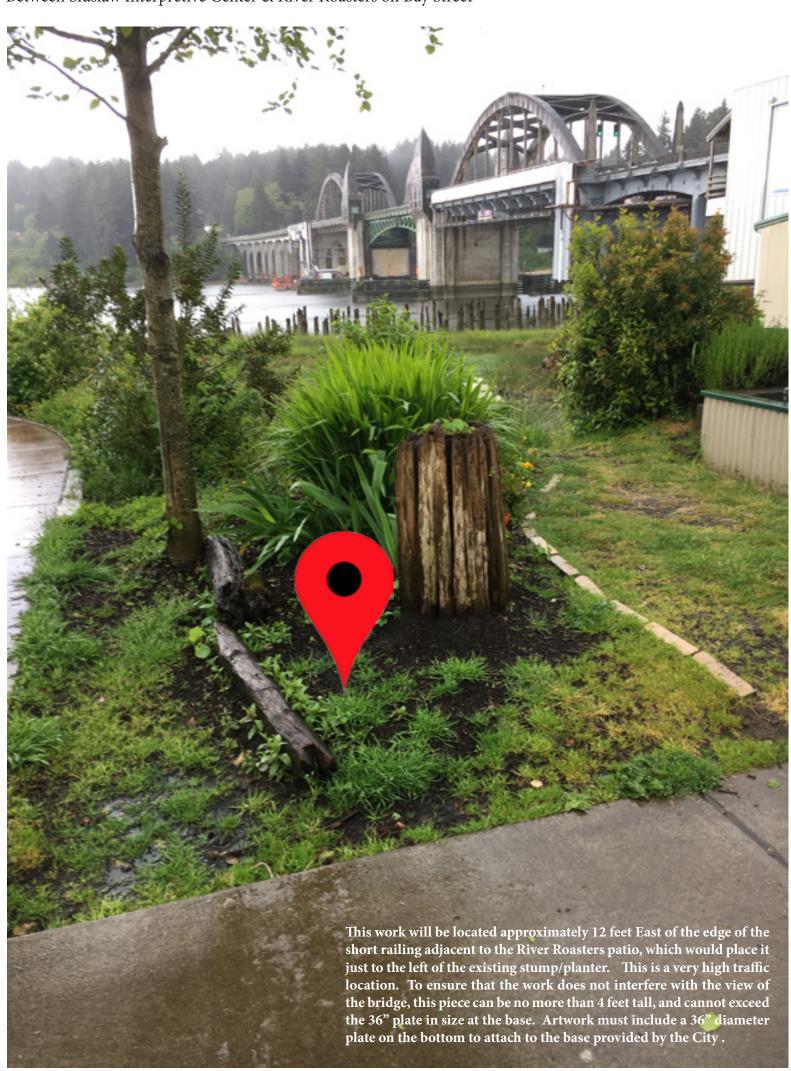

#### **LOCATION #2 - RAIN GARDEN**

Siuslaw Interpretive Center, between sidewalk and walkway rest-area, Bay Street