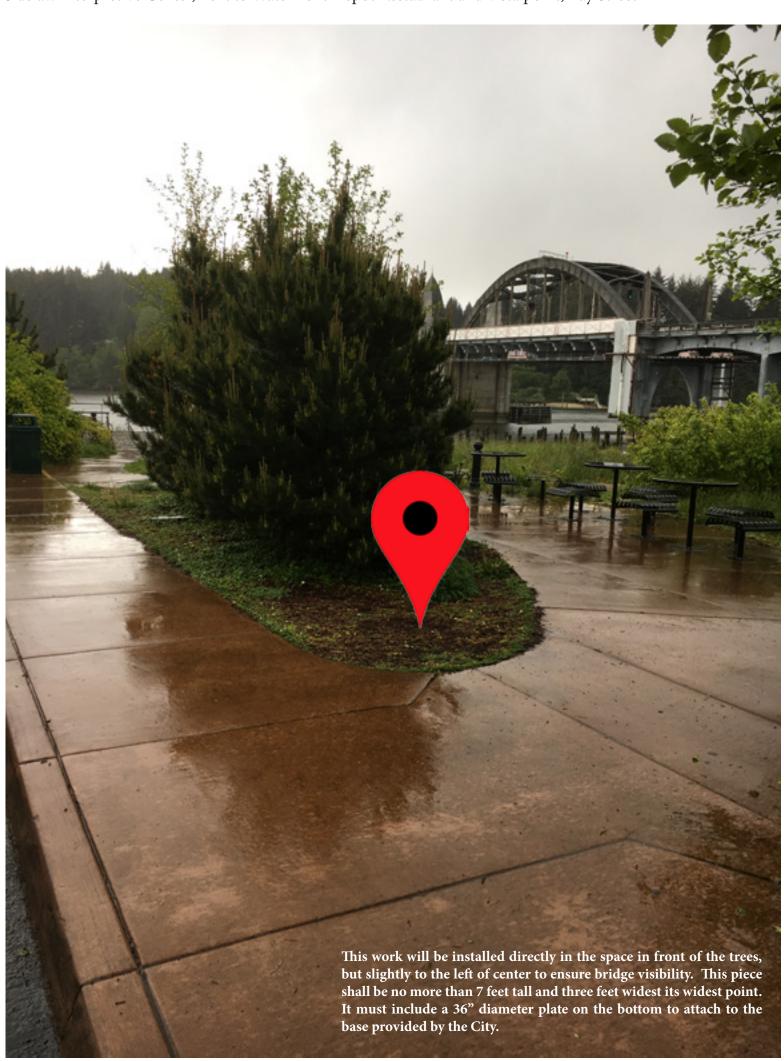

#### LOCATION #3 - EAST SIDE OF THE INTERPRETIVE CENTER

Siuslaw Interpretive Center, next to Waterfront Depot Restaurant and vista point, Bay Street

LOCATION #4 - GAZEBO PARK Gazebo Park, Bay Street & Laurel Street Intersection