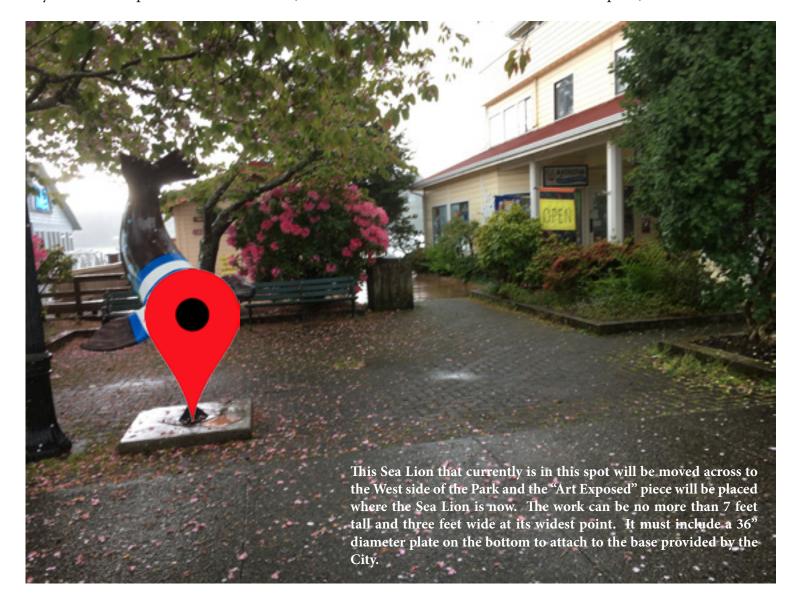

#### LOCATION #3 - EAST SIDE OF THE INTERPRETIVE CENTER

Siuslaw Interpretive Center, next to Waterfront Depot Restaurant and vista point, Bay Street

LOCATION #4 - GAZEBO PARK Gazebo Park, Bay Street & Laurel Street Intersection

#### **LOCATION #5 - MAPLE STREET PARK**

Bay Street & Maple Street Intersection (current art will be re-located within the minipark)

LOCATIONS Google Map View of the Locations in Old Town Florence, Oregon

Source: Google.com/maps

LOCATIONS Google Map Birds-Eye View of the Locations in Old Town Florence, Oregon

Source: Google.com/maps