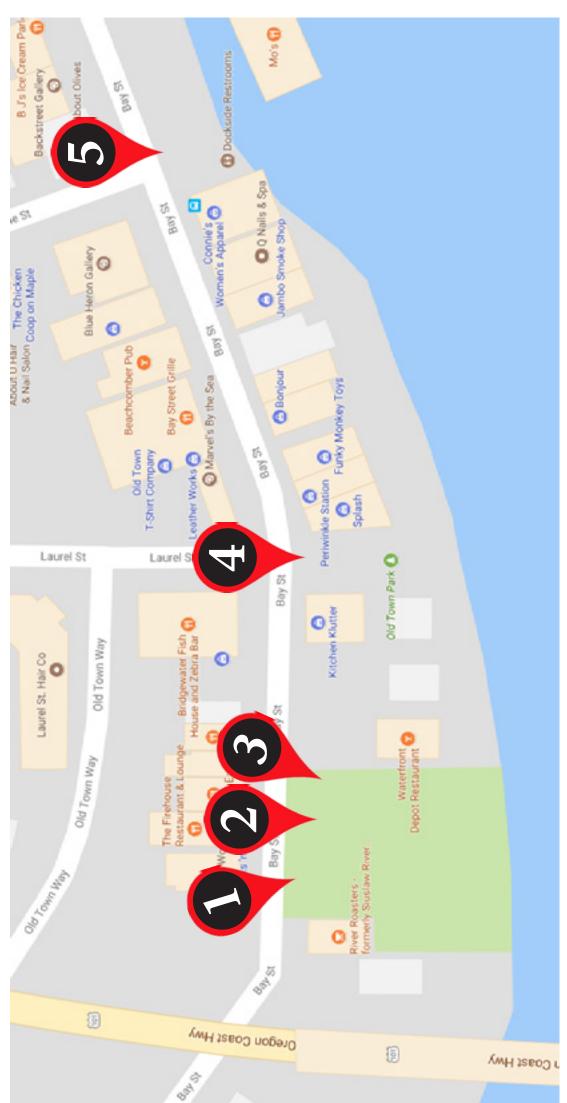

#### **LOCATION #1 - RIVER ROASTERS**

Between Siuslaw Interpretive Center & River Roasters on Bay Street

#### **LOCATION #2 - RAIN GARDEN**

Siuslaw Interpretive Center, between sidewalk and walkway rest-area, Bay Street

#### LOCATION #3 - EAST SIDE OF THE INTERPRETIVE CENTER

Siuslaw Interpretive Center, next to Waterfront Depot Restaurant and vista point, Bay Street

LOCATION #4 - GAZEBO PARK Gazebo Park, Bay Street & Laurel Street Intersection

#### **LOCATION #5 - MAPLE STREET PARK**

Bay Street & Maple Street Intersection (current art will be re-located within the minipark)

LOCATIONS Google Map View of the Locations in Old Town Florence, Oregon

Source: Google.com/maps

LOCATIONS Google Map Birds-Eye View of the Locations in Old Town Florence, Oregon

Source: Google.com/maps