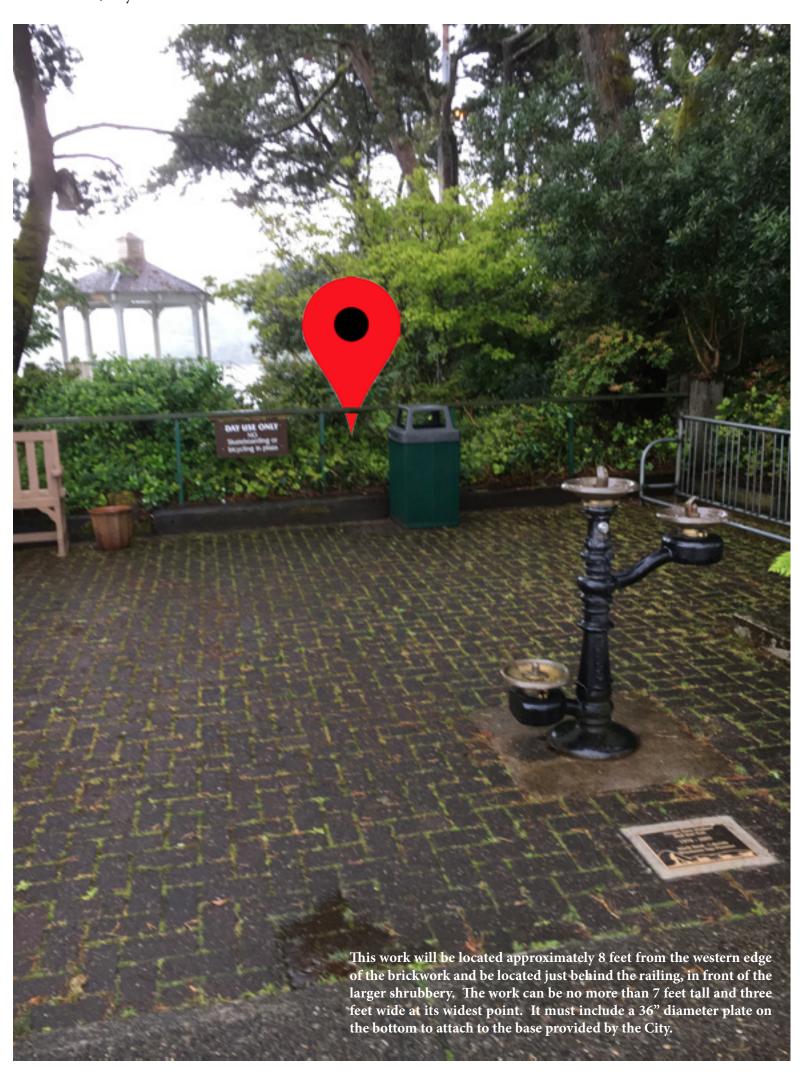

#### LOCATION #3 - EAST SIDE OF THE INTERPRETIVE CENTER

Siuslaw Interpretive Center, next to Waterfront Depot Restaurant and vista point, Bay Street

LOCATION #4 - GAZEBO PARK Gazebo Park, Bay Street & Laurel Street Intersection