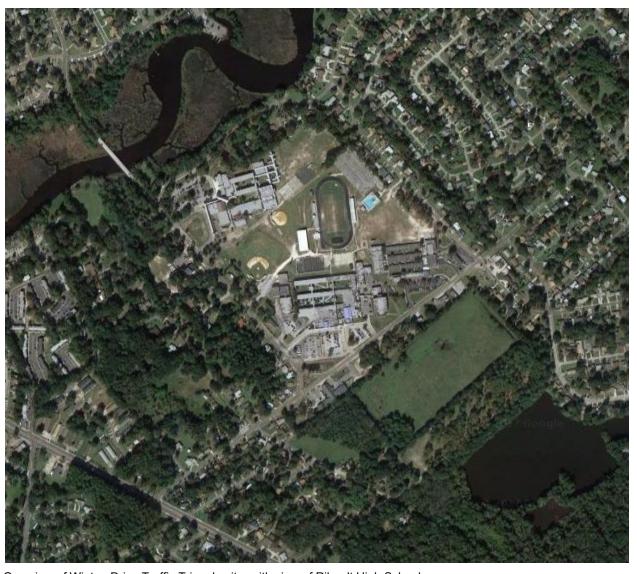

Overview of Winton Drive Traffic Triangle site, with view of Ribault High School campus

**Category 2: Legends Community Center Entrance Outdoor Sculpture Site** 

Overview of Legends Community Center Site at 5130 Soutel Drive, Jacksonville, FL 32208 View of