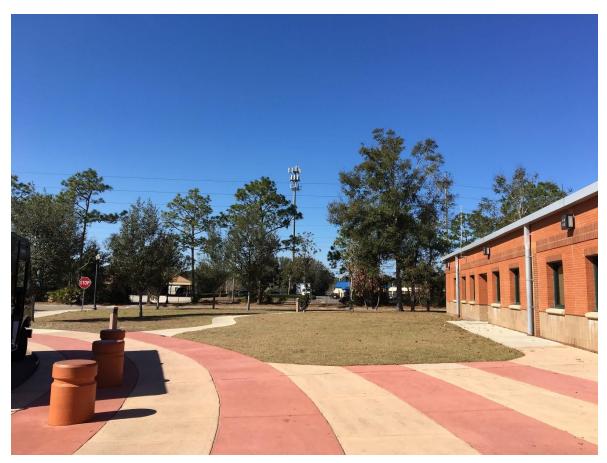

Overview of Winton Drive Traffic Triangle site, with view of Ribault High School campus

**Category 2: Legends Community Center Entrance Outdoor Sculpture Site** 

Overview of Legends Community Center Site at 5130 Soutel Drive, Jacksonville, FL 32208 View of