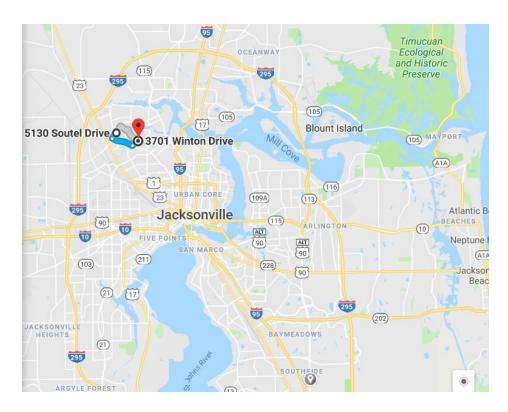

Map of Jacksonville, Florida showing location of neighborhood project

Map showing proximity of two neighborhood categories 1.8 miles apart.

**Category 1: Winton Drive Traffic Triangle Sculpture Site** 

Traffic Triangle site at 3701 Winton Drive, Jacksonville, FL 32208