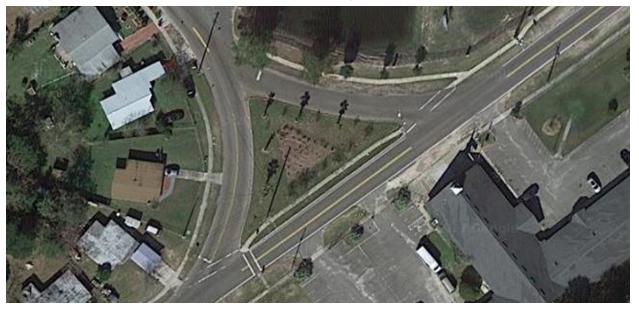

Overview of Winton Drive Traffic Triangle site, with view of Ribault High School campus

**Category 2: Legends Community Center Entrance Outdoor Sculpture Site** 

Overview of Legends Community Center Site at 5130 Soutel Drive, Jacksonville, FL 32208 View of