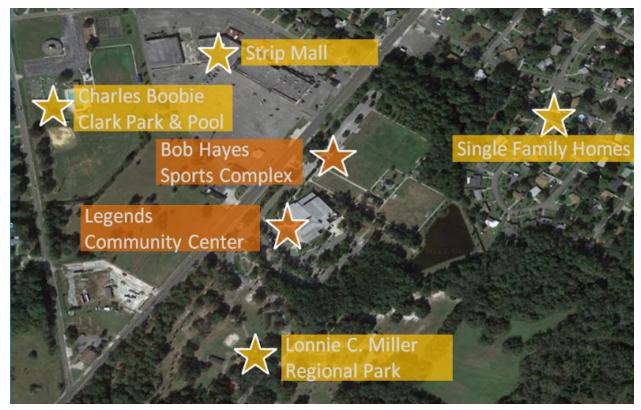

Overview of Winton Drive Traffic Triangle site, with view of Ribault High School campus

**Category 2: Legends Community Center Entrance Outdoor Sculpture Site** 

Overview of Legends Community Center Site at 5130 Soutel Drive, Jacksonville, FL 32208 View of