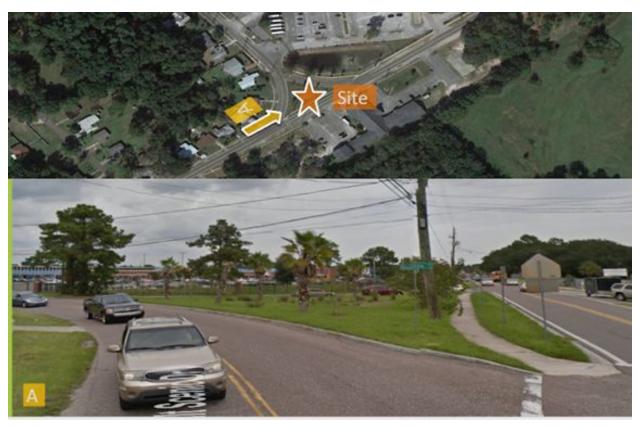

Map of Jacksonville, Florida showing location of neighborhood project

Map showing proximity of two neighborhood categories 1.8 miles apart.

**Category 1: Winton Drive Traffic Triangle Sculpture Site** 

Traffic Triangle site at 3701 Winton Drive, Jacksonville, FL 32208