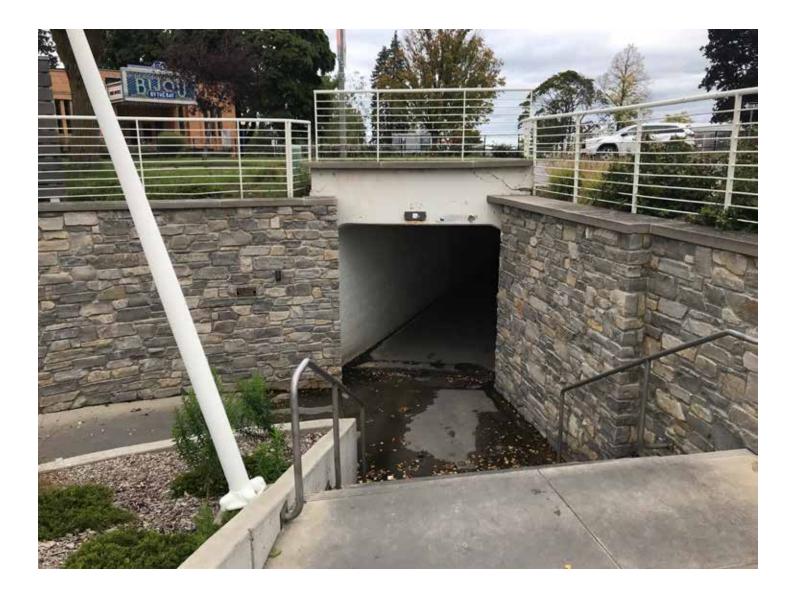

#### Location

The proposed location for the Clinch Park Tunnel Mural. The existing pedestrian tunnel is located under Grandview Parkway at the intersection of Cass Street.

Governmental Center 400 Boardman Avenue Traverse City, Michigan 49684