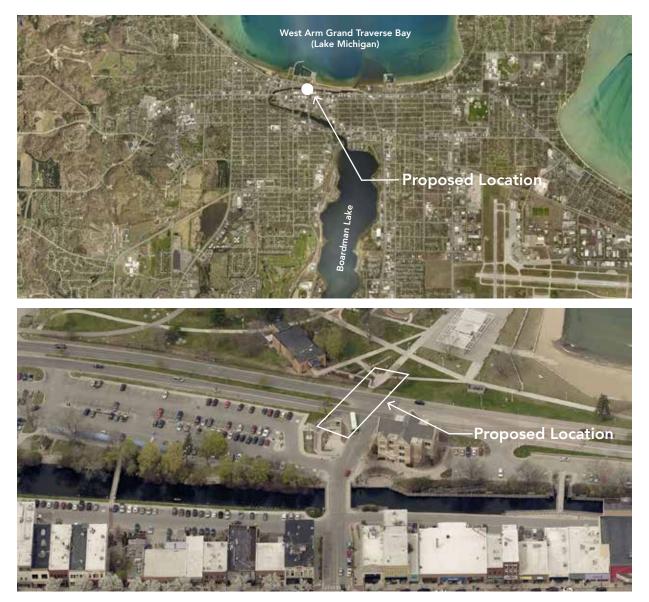

#### Location

The proposed location for the Clinch Park Tunnel Mural. The existing pedestrian tunnel is located under Grandview Parkway at the intersection of Cass Street.

Governmental Center 400 Boardman Avenue Traverse City, Michigan 49684