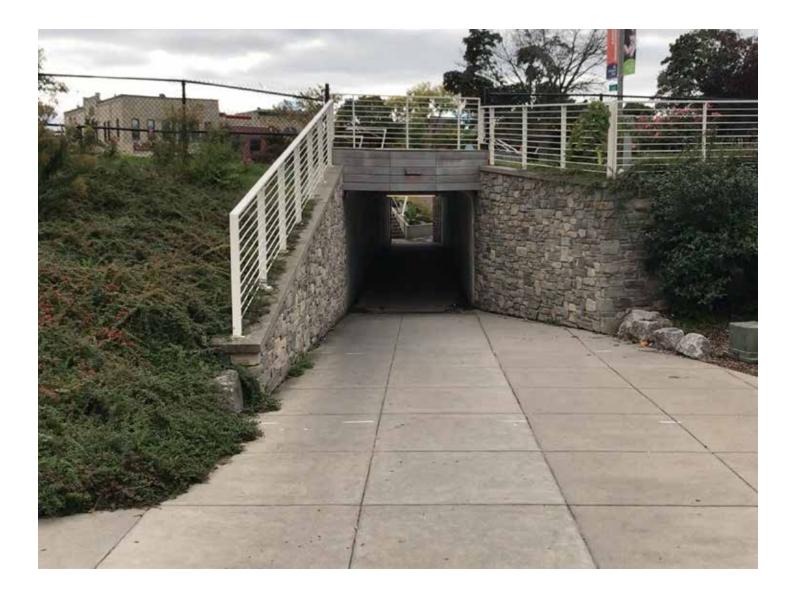

#### Location

The proposed location for the Clinch Park Tunnel Mural. The existing pedestrian tunnel is located under Grandview Parkway at the intersection of Cass Street.

Governmental Center 400 Boardman Avenue Traverse City, Michigan 49684