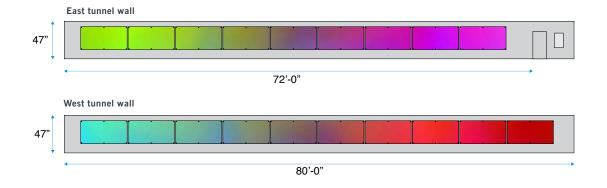

#### Location

The proposed location for the Clinch Park Tunnel Mural. The existing pedestrian tunnel is located under Grandview Parkway at the intersection of Cass Street.

Governmental Center 400 Boardman Avenue Traverse City, Michigan 49684