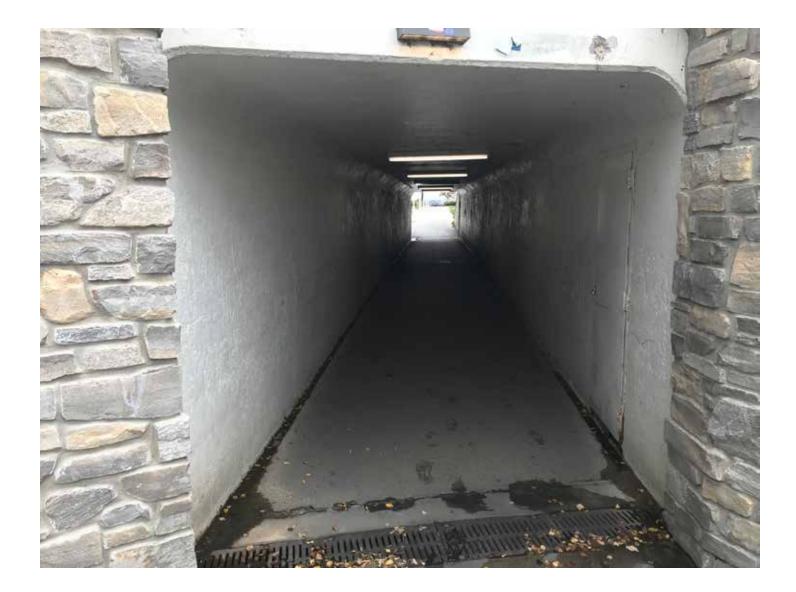

#### Location

The proposed location for the Clinch Park Tunnel Mural. The existing pedestrian tunnel is located under Grandview Parkway at the intersection of Cass Street.

Governmental Center 400 Boardman Avenue Traverse City, Michigan 49684