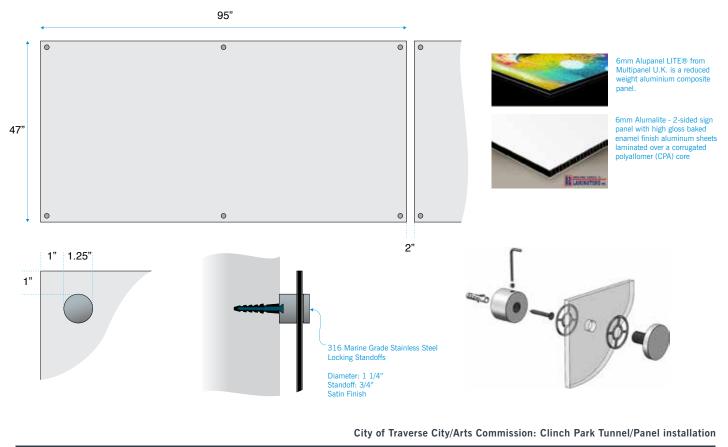

City of Traverse City/Arts Commission: Clinch Park Tunnel/Panel installation

Brands for a Material World Grand (231)941-7739 INFO@NUARTSIGNS.COM Ranogement 322 EASTWELCH COURT TRAVERSE CITY MI 49686

N U A R T S I G N S . C O M B R A N D A R C H I V E . C O M Page: 1.2 Revision Date: 4.10.2018