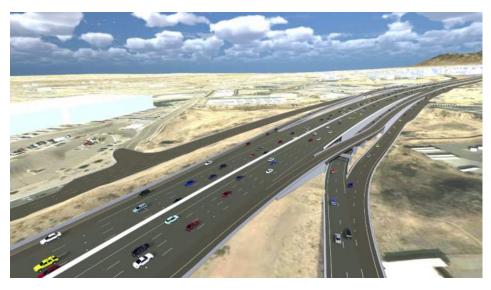

Simulation #2 - Simulation of the ultimate project. The view is looking North on Interstate 25 with the Southbound braided ramp bridge to the left and Northbound ramp and frontage road to the right.

Simulation #3 - Simulation of the ultimate project.