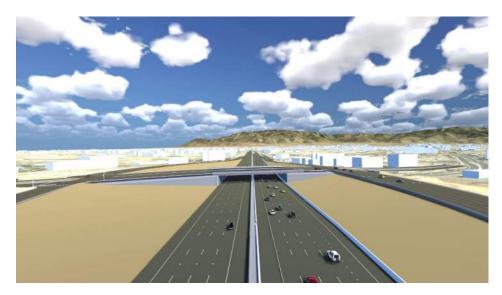

The view is looking North on Interstate 25 with the proposed Montgomery Blvd. Bridge crossing the interstate.