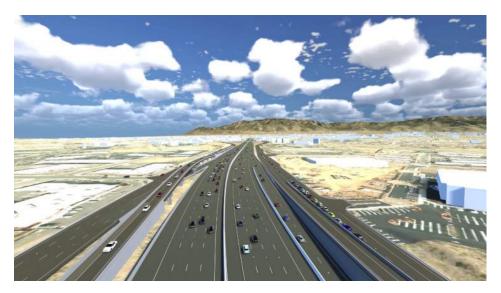

Simulation #2 - Simulation of the ultimate project. The view is looking North on Interstate 25 with the Southbound braided ramp bridge to the left and Northbound ramp and frontage road to the right.

Simulation #3 - Simulation of the ultimate project.

The view is looking North on Interstate 25 with the proposed Montgomery Blvd. Bridge crossing the interstate.