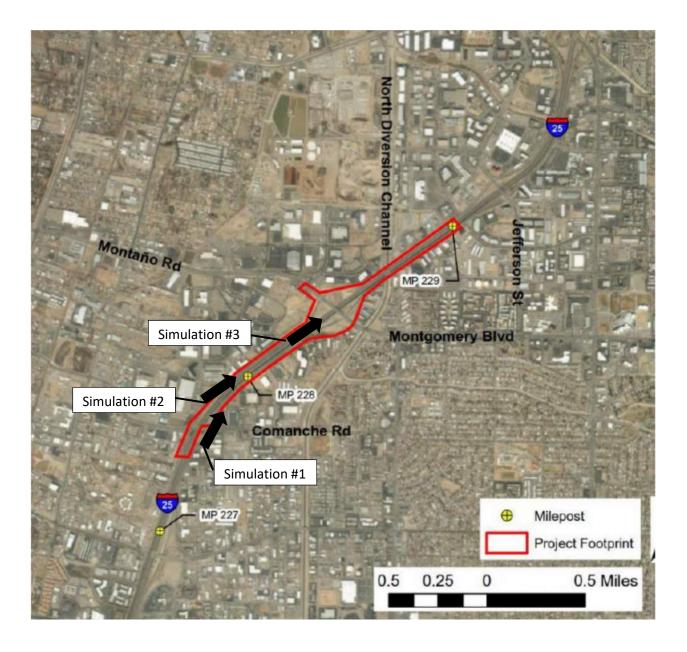

## NMDOT CN-A301900 I-25 Montgomery Interchange Aesthetic Treatment Project

Simulation #1 – Computer generated simulation of the ultimate project.

The view is looking North along the Northbound Frontage Road and Comanche On-Ramp showing the braided ramp bridge.