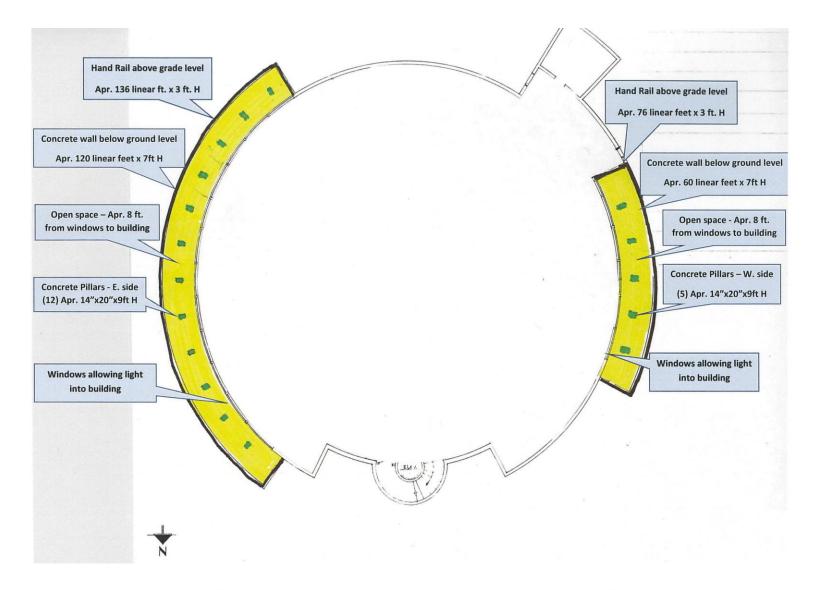

Overhead view of City Hall lower level showing moats on east and west sides with yellow highlighting. Callouts show areas that may be used for art installations with approximate dimensions. Windows line the outside of the building along the full length of the moats and are called out to emphasize that artwork cannot interfere with natural lighting entering the building.