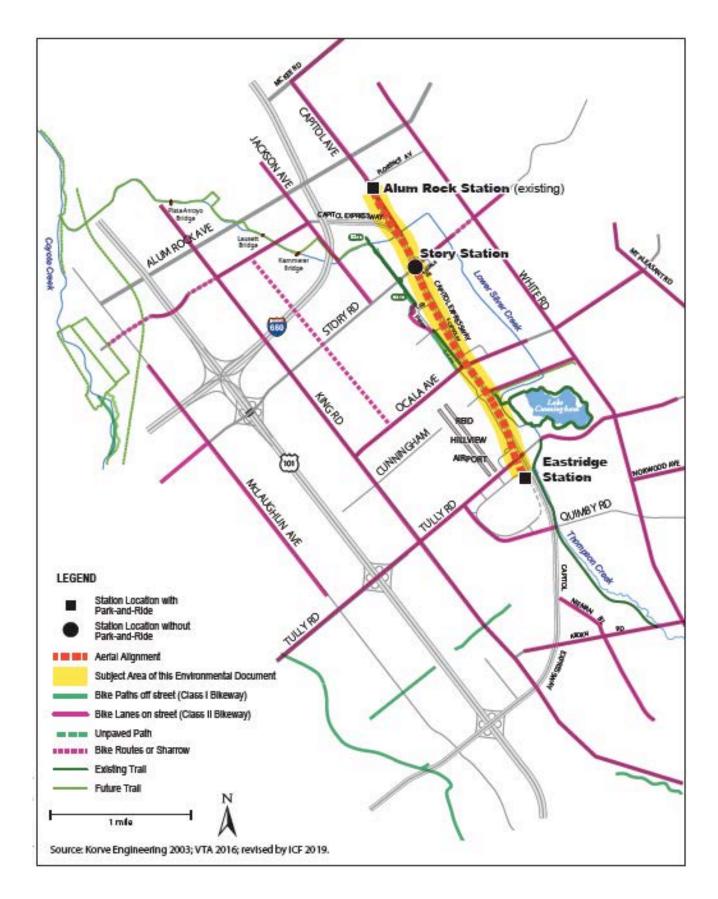

#### Eastridge to BART Regional Connector Site Overview

Context: Story Road and Eastridge Stations connecting to existing Alum Rock Station

Overview of Story Road and East Ridge Stations In context to Light Rail, Bus Rapid Transit, and Trails