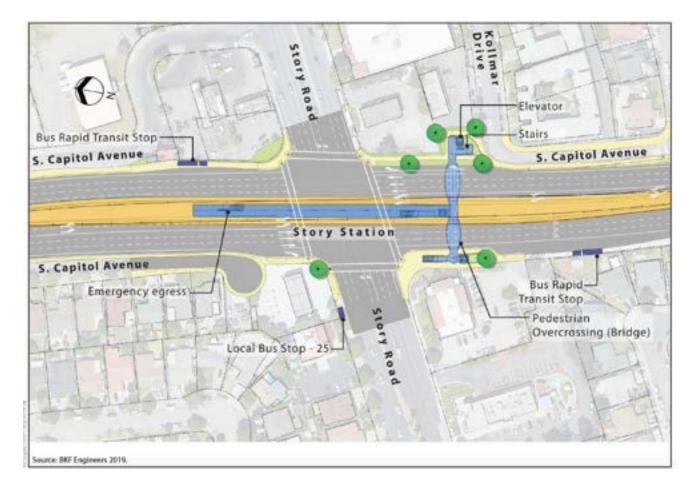

## **APPENDIX I**

# Additional Context site overview, renderings, photos

#### Eastridge to BART Regional Connector Site Overview



Context: Story Road and Eastridge Stations connecting to existing Alum Rock Station



Overview of Story Road and East Ridge Stations In context to Light Rail, Bus Rapid Transit, and Trails

#### Existing Aerial View looking South on Capitol Expressway at Story Road (Current Condition)



#### Proposed Light Rail Extension Aerial looking South on Capitol Expressway at Story Road



#### Story Road Station (Site Plan and Rendering)





### Story Road Station (Renderings)





#### Eastridge Transit Center – Existing Aerial View



Existing Aerial View

#### Eastridge Station (Site Plan and Rendering)







Aerial view Eastridge Station (existing view looking west towards Mall)



Street View Eastridge Station from East Capitol Expy (existing view of bus shelters)