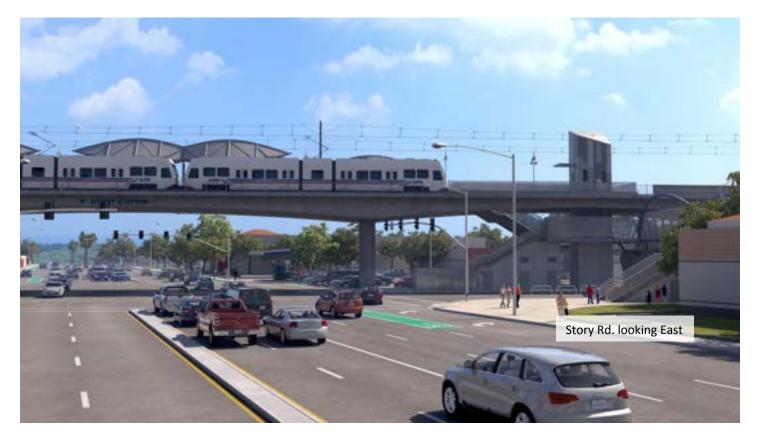

## **APPENDIX I**

# Additional Context site overview, renderings, photos

#### Eastridge to BART Regional Connector Site Overview



Context: Story Road and Eastridge Stations connecting to existing Alum Rock Station



Overview of Story Road and East Ridge Stations In context to Light Rail, Bus Rapid Transit, and Trails

#### Existing Aerial View looking South on Capitol Expressway at Story Road (Current Condition)



#### Proposed Light Rail Extension Aerial looking South on Capitol Expressway at Story Road



#### Story Road Station (Site Plan and Rendering)





### Story Road Station (Renderings)





#### Eastridge Transit Center – Existing Aerial View



Existing Aerial View

#### Eastridge Station (Site Plan and Rendering)







Aerial view Eastridge Station (existing view looking west towards Mall)



Street View Eastridge Station from East Capitol Expy (existing view of bus shelters)