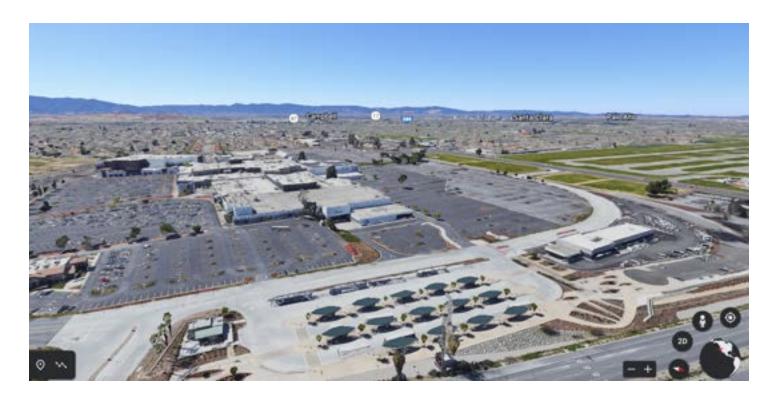

#### Eastridge Transit Center – Existing Aerial View

Existing Aerial View

#### Eastridge Station (Site Plan and Rendering)

Aerial view Eastridge Station (existing view looking west towards Mall)

Street View Eastridge Station from East Capitol Expy (existing view of bus shelters)