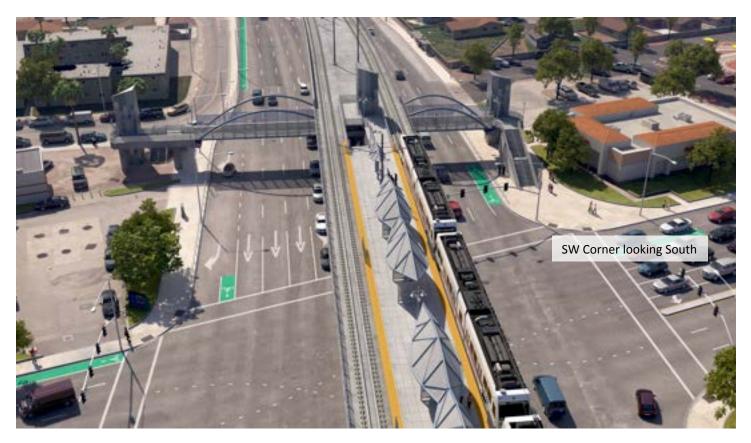

## **APPENDIX I**

# Additional Context site overview, renderings, photos

#### Eastridge to BART Regional Connector Site Overview



Context: Story Road and Eastridge Stations connecting to existing Alum Rock Station



Overview of Story Road and East Ridge Stations In context to Light Rail, Bus Rapid Transit, and Trails

#### Existing Aerial View looking South on Capitol Expressway at Story Road (Current Condition)



#### Proposed Light Rail Extension Aerial looking South on Capitol Expressway at Story Road



#### Story Road Station (Site Plan and Rendering)





### Story Road Station (Renderings)





#### Eastridge Transit Center – Existing Aerial View



Existing Aerial View

#### Eastridge Station (Site Plan and Rendering)







Aerial view Eastridge Station (existing view looking west towards Mall)



Street View Eastridge Station from East Capitol Expy (existing view of bus shelters)