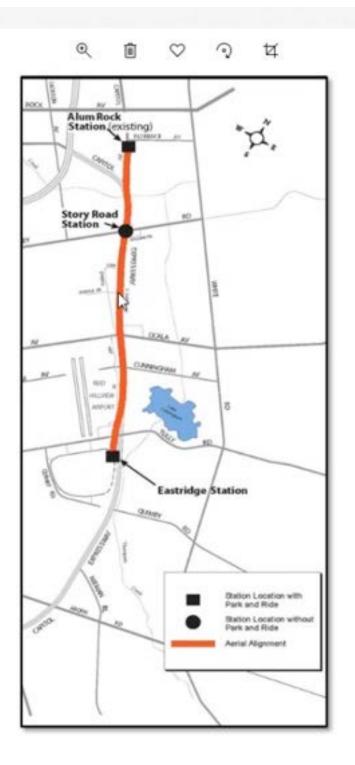

#### Eastridge to BART Regional Connector Site Overview

Context: Story Road and Eastridge Stations connecting to existing Alum Rock Station

Overview of Story Road and East Ridge Stations In context to Light Rail, Bus Rapid Transit, and Trails