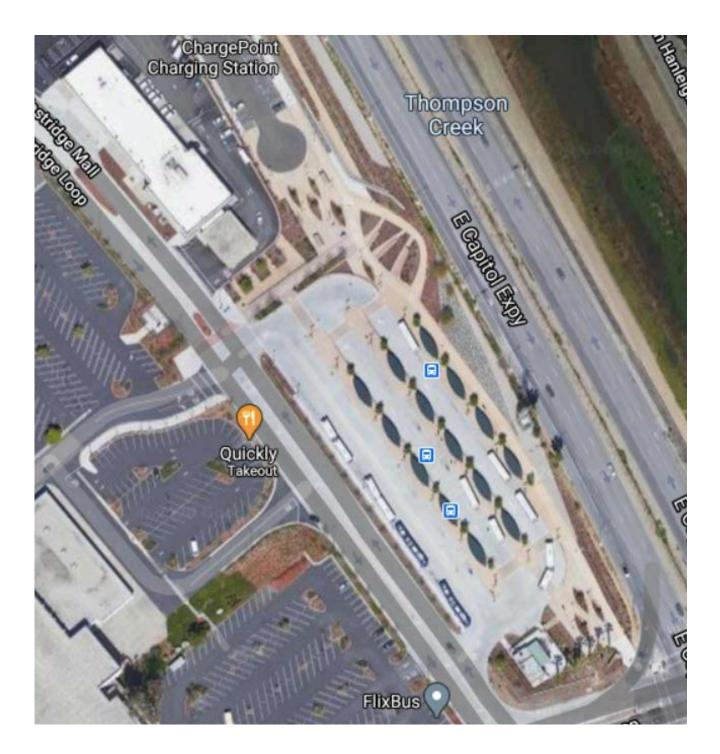

#### Eastridge Transit Center – Existing Aerial View

Existing Aerial View

#### Eastridge Station (Site Plan and Rendering)

Aerial view Eastridge Station (existing view looking west towards Mall)

Street View Eastridge Station from East Capitol Expy (existing view of bus shelters)