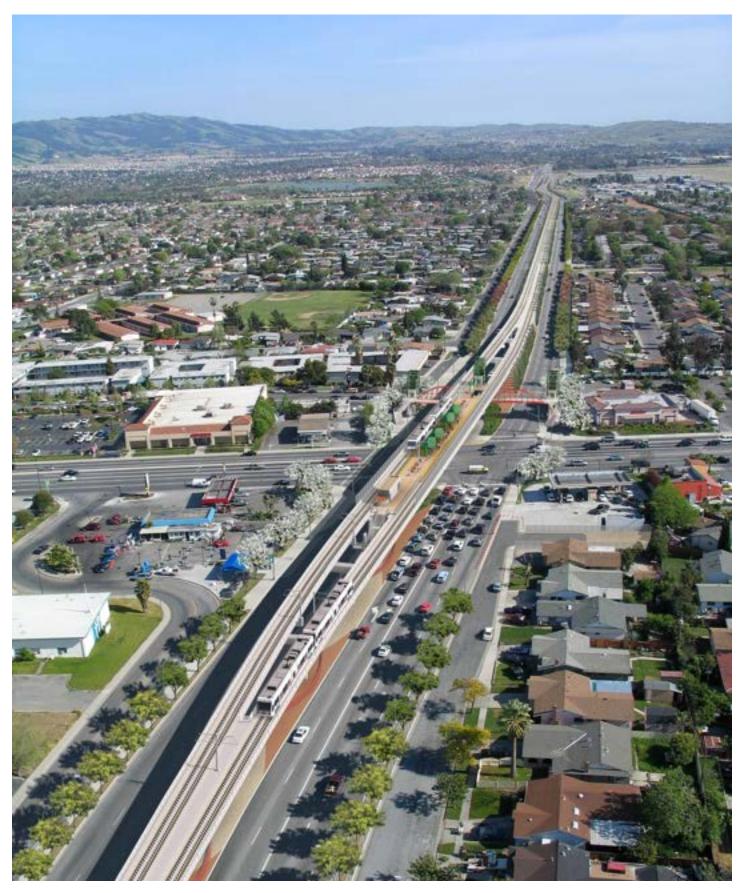

#### Proposed Light Rail Extension Aerial looking South on Capitol Expressway at Story Road