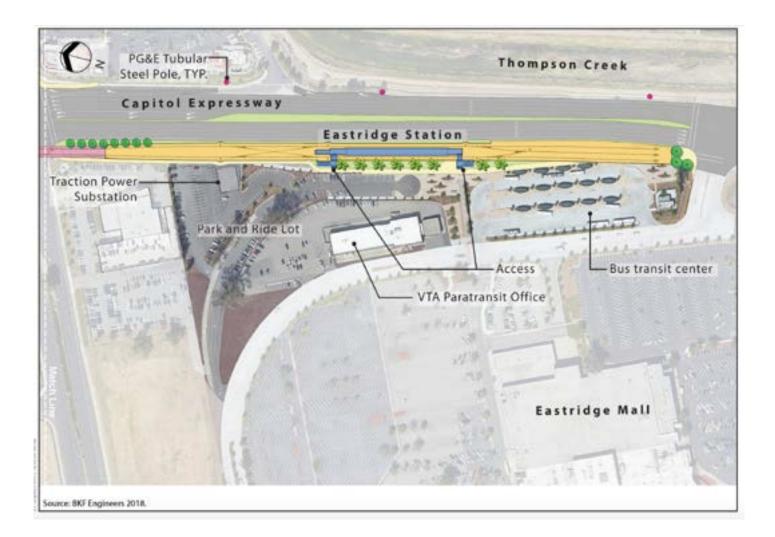

#### Eastridge Station (Site Plan and Rendering)

Aerial view Eastridge Station (existing view looking west towards Mall)

Street View Eastridge Station from East Capitol Expy (existing view of bus shelters)