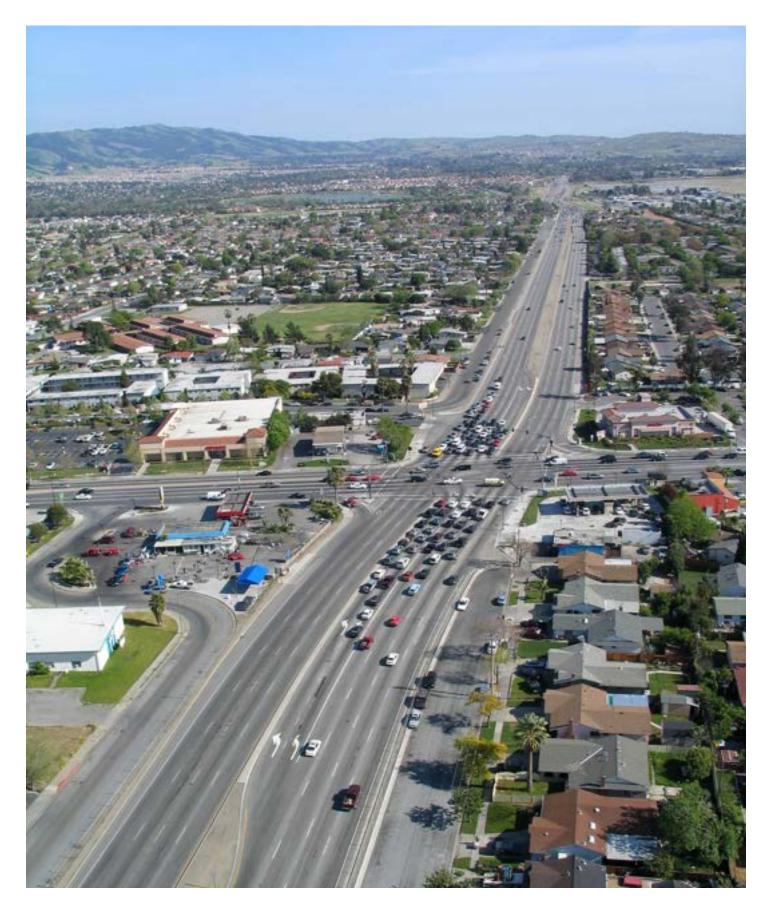

#### Existing Aerial View looking South on Capitol Expressway at Story Road (Current Condition)