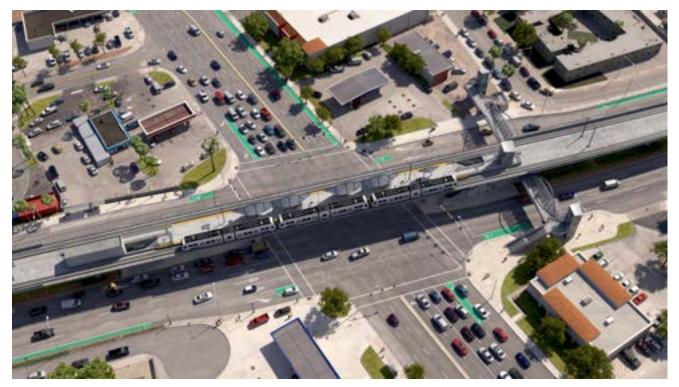

#### Proposed Light Rail Extension Aerial looking South on Capitol Expressway at Story Road