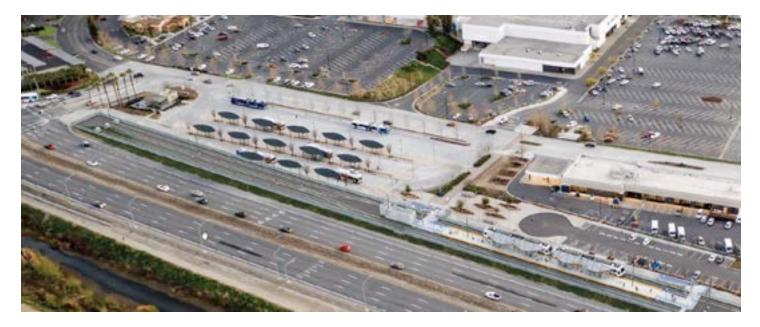

#### Eastridge Transit Center – Existing Aerial View

Existing Aerial View

#### Eastridge Station (Site Plan and Rendering)

Aerial view Eastridge Station (existing view looking west towards Mall)

Street View Eastridge Station from East Capitol Expy (existing view of bus shelters)