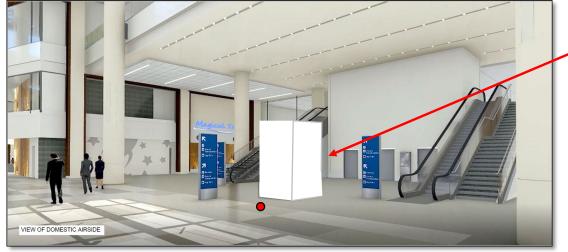

## ART/SCULPTURE LOCATIONS

SOUTH TERMINAL "C" — LANDSIDE — LEVEL2

June 16, 2021

Level 2 Departures – Facing East with Back to Security Checkpoint

Locate centered between escalators and in line with front edge of escalators. This keeps the circulation open. Maximum Base 5' x 5'. Maximum Height 16' including Base. Maximum Weight 1250 pounds (50lbs/Square Foot).