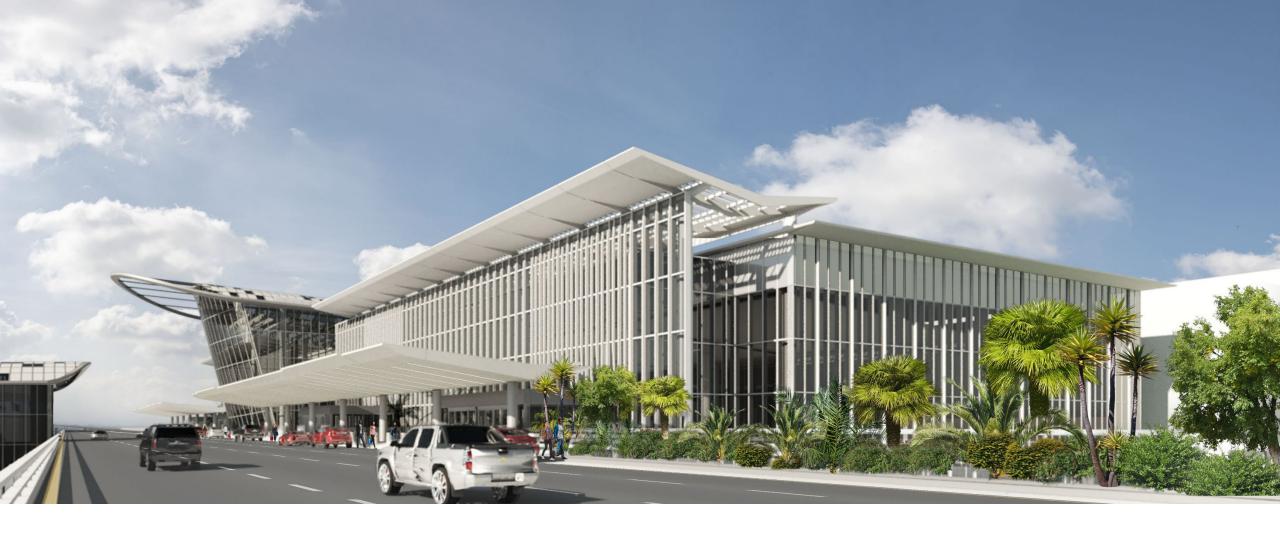

## ART/SCULPTURE LOCATIONS SOUTH TERMINAL "C"

June 16, 2021



## Level 2 Departures — Facing East with Back to Security Checkpoint





Locate centered between and in line with glass elevators. This keeps the North/South circulation open. Maximum Base 5' x 5'. Maximum Height 13' including Base. Maximum Weight 1250 pounds (50lbs/Square Foot).



## ART/SCULPTURE LOCATIONS

SOUTH TERMINAL "C" — LANDSIDE — LEVEL2

June 16, 2021



Level 2 Departures – Facing East with Back to Security Checkpoint





Locate centered between escalators and in line with front edge of escalators. This keeps the circulation open. Maximum Base 5' x 5'. Maximum Height 16' including Base. Maximum Weight 1250 pounds (50lbs/Square Foot).



## ART/SCULPTURE LOCATIONS SOUTH TERMINAL "C" — AIRSIDE — LEVEL CONCOURSE