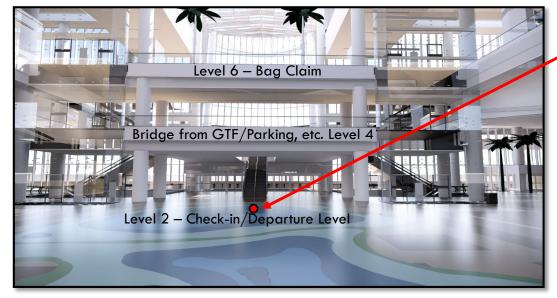

## Level 2 Departures — Facing East with Back to Security Checkpoint

Locate centered between and in line with glass elevators. This keeps the North/South circulation open. Maximum Base 5' x 5'. Maximum Height 13' including Base. Maximum Weight 1250 pounds (50lbs/Square Foot).