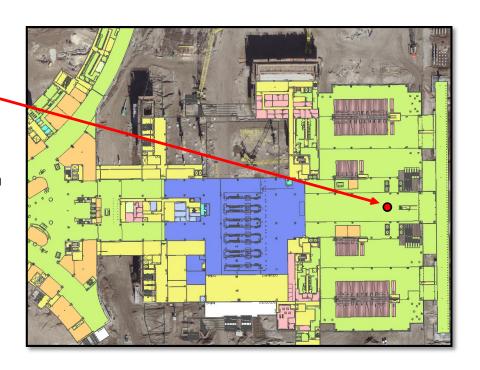

## ART/SCULPTURE LOCATIONS

SOUTH TERMINAL "C" — LANDSIDE — LEVEL2

June 16, 2021

Level 2 Departures – Facing East with Back to Security Checkpoint

Locate centered between escalators and in line with front edge of escalators. This keeps the circulation open. Maximum Base 5' x 5'. Maximum Height 16' including Base. Maximum Weight 1250 pounds (50lbs/Square Foot).