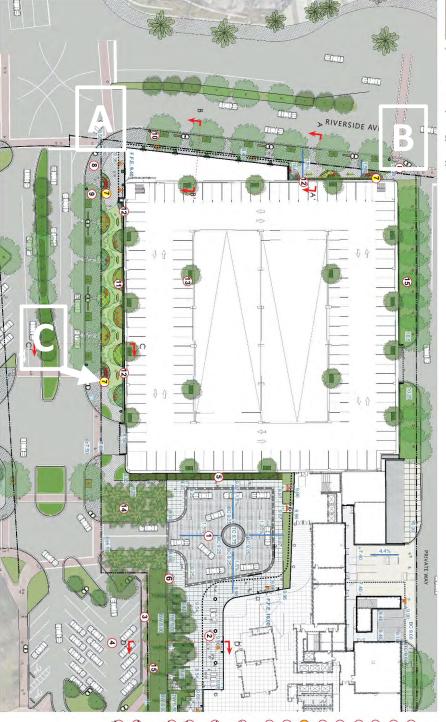

### **SITE MAP**

# LANDSCAPE PLAN - ENLARGEMENT

SCALE

- LEGEND
- 1 ARRIVAL COURT
- 3 PUBLIC CONNECTION TO RIVERWALK
- 5 PL ANTED SCREEN
- 6 ORNAMENTAL FENCE/WALL
- © STREET TREE 6" CALIPER EVERGREEN WITH IRRIGATION 8 STREETSCAPE PER CITY GUIDELINES
- STREET TREE 5" CALIPER EVERGREEN WITH IRRIGATION
- ORNAMENTAL TREE -
- EVERGREEN TREE

### **SITE MAP**

SCALE

# LANDSCAPE PLAN - ENLARGEMENT

- 1 ARRIVAL COURT
- 3 PUBLIC CONNECTION TO RIVERWALK 2 LOBBY COURT
- A NORTHBANK RIVERWALK PARKING
- 5 PL ANTED SCREEN
- 6 ORNAMENTAL FENCE/WALL

- © STREET TREE 6" CALIPER EVERGREEN WITH IRRIGATION 8 STREETSCAPE PER CITY GUIDELINES
- STREET TREE 5" CALIPER EVERGREEN WITH IRRIGATION
- ORNAMENTAL TREE -
- 3" CAL EVERGREEN TREES
  IN RAISED PLANTERS GREEN WALL WITH VINES
- EVERGREEN TREE SHADE TREES