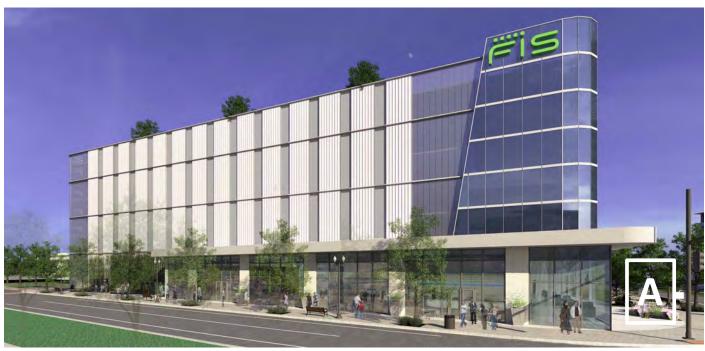

### **LOCATION A**

- Art will be situated at main entrance.
- Space available for placement is in pre-set area 21'6"w X 7'6" d
- First floor sits at 15' and client desires works proportionate

## **CLIENT INTENTION FOR ART SELECTED**

- This primary focal space must exhibit an innovative and powerful work
- May be interactive
- Representative of global nature of company, works in 110 different countries
- Please study brand deck (pages 5-10) for best sense of FIS' mission, vision, purpose and reach for subjective or objective inclusion in the artwork
- May be digital or include a digital feed

# LOCATIONS A, B & C