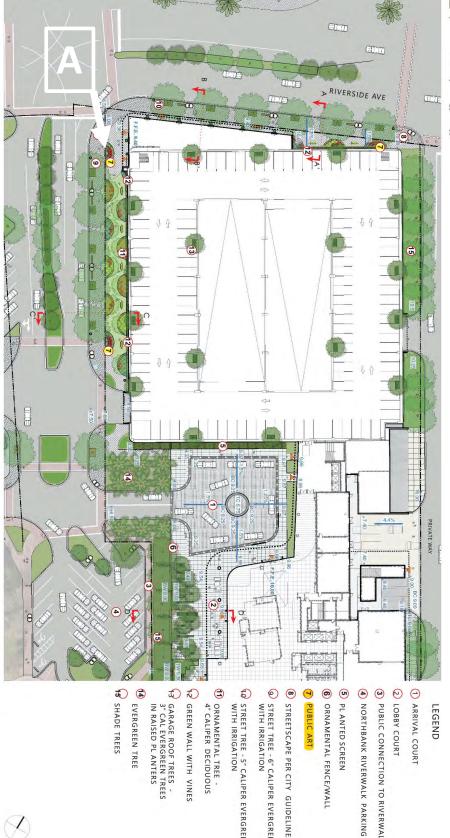

### **SITE MAP**

# LANDSCAPE PLAN - ENLARGEMENT

SCALE

- LEGEND
- 1 ARRIVAL COURT
- 3 PUBLIC CONNECTION TO RIVERWALK
- 5 PL ANTED SCREEN
- 6 ORNAMENTAL FENCE/WALL
- © STREET TREE 6" CALIPER EVERGREEN WITH IRRIGATION 8 STREETSCAPE PER CITY GUIDELINES
- STREET TREE 5" CALIPER EVERGREEN WITH IRRIGATION
- ORNAMENTAL TREE -
- EVERGREEN TREE

- SHADE TREES

Hines
FIS HEADQUARTERS 20200213

### **SITE MAP**

SCALE

# LANDSCAPE PLAN - ENLARGEMENT

- 1 ARRIVAL COURT
- 3 PUBLIC CONNECTION TO RIVERWALK 2 LOBBY COURT
- A NORTHBANK RIVERWALK PARKING
- 5 PL ANTED SCREEN
- 6 ORNAMENTAL FENCE/WALL

- © STREET TREE 6" CALIPER EVERGREEN WITH IRRIGATION 8 STREETSCAPE PER CITY GUIDELINES
- STREET TREE 5" CALIPER EVERGREEN WITH IRRIGATION
- ORNAMENTAL TREE -
- 3" CAL EVERGREEN TREES
  IN RAISED PLANTERS GREEN WALL WITH VINES
- EVERGREEN TREE SHADE TREES

Hines
FIS HEADQUARTERS 20200213