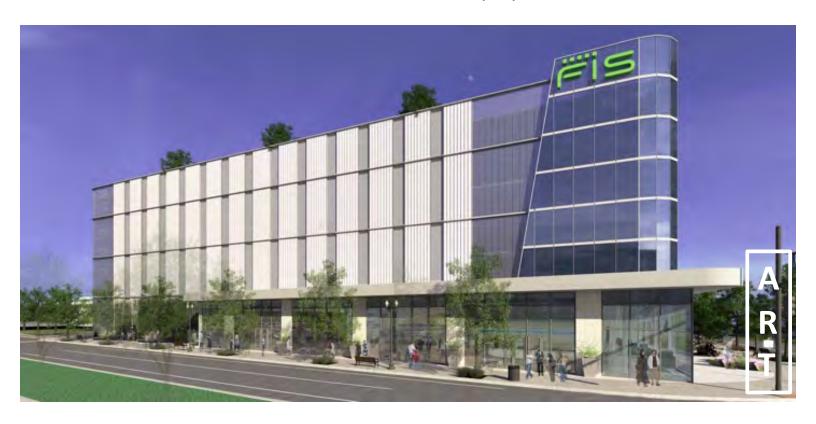

### **LOCATION A**

- Art will be situated at main entrance.
- Space available for placement is in pre-set area 21'6"w X 7'6" d
- First floor sits at 15' and client desires works proportionate

## **CLIENT INTENTION FOR ART SELECTED**

- This primary focal space must exhibit an innovative and powerful work
- May be interactive
- Representative of global nature of company, works in 110 different countries
- Please study brand deck (pages 5-10) for best sense of FIS' mission, vision, purpose and reach for subjective or objective inclusion in the artwork
- May be digital or include a digital feed

# LOCATIONS A, B & C

# LOCATIONS A, B & C SITE IMAGES - FEB 22, 2022