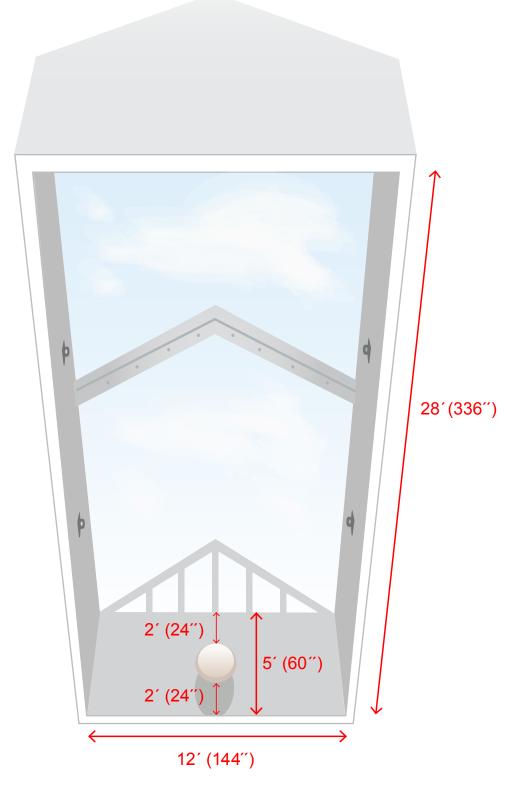

## Skylight Dimensions Concourse B Located Near Gate B-4

**NOTE:** All structural details are not shown in these diagrams. Please refer to the photo in this document for additional information.

Measurements are approximate and presented in good faith as accurate. Slight dimentional variations may occur.