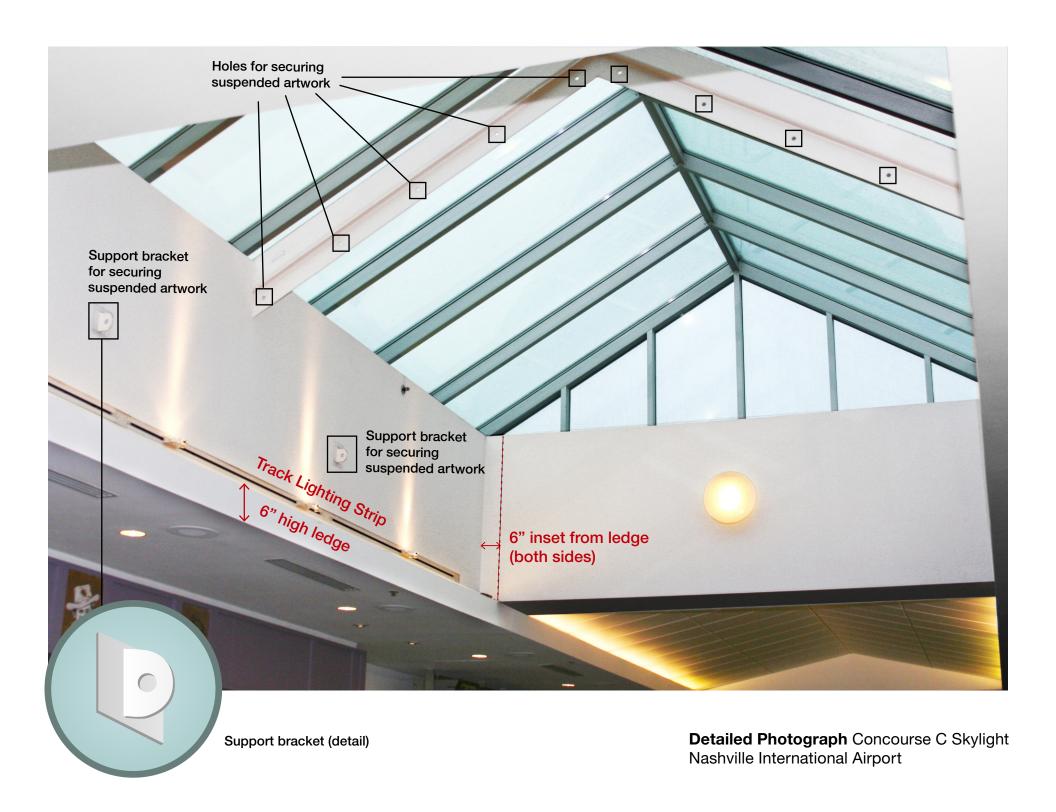

## Skylight Dimensions Concourse B Located Near Gate B-4

**NOTE:** All structural details are not shown in these diagrams. Please refer to the photo in this document for additional information.

Measurements are approximate and presented in good faith as accurate. Slight dimentional variations may occur.

## Skylight Dimensions Concourse C Three locations:

- Near Gate C-7
- Between Gates C-9 and C-10
- Near Gate C-14 and C-15

**NOTE:** All structural details are not shown in these diagrams. Please refer to the photo in this document for additional information.