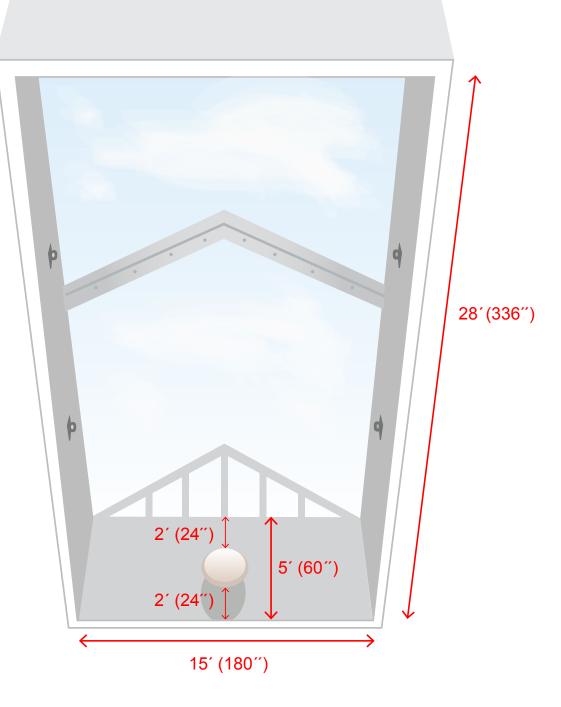

## Skylight Dimensions Concourse C Three locations:

- Near Gate C-7
- Between Gates C-9 and C-10
- Near Gate C-14 and C-15

**NOTE:** All structural details are not shown in these diagrams. Please refer to the photo in this document for additional information.

Measurements are approximate and presented in good faith as accurate. Slight dimentional variations may occur.